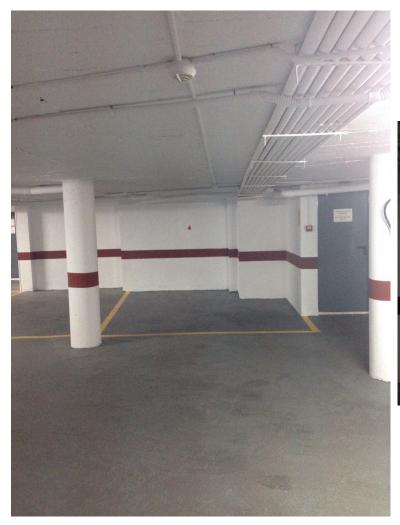

## COMMERCIAL IN BENAHAVÍS

Unique opportunity in the heart of Benahavis! A large 30 m² garage in the prestigious urbanization. This garage, with capacity for a car and motorcycle, has an automatic entrance door that opens comfortably with a remote control, guaranteeing maximum security and comfort. Accessibility is unbeatable since it is located next to the elevator of the residential building, facilitating direct access from your home. In addition, its location is unbeatable: just 140 meters from the Daidin school, perfect for families looking for comfort and speed in their daily trips. Parking has never been easier thanks to its spacious and well-distributed design. Don't miss the opportunity to invest in a parking space that combines a privileged location, security and comfort. Contact us for more information and secure your visit today!