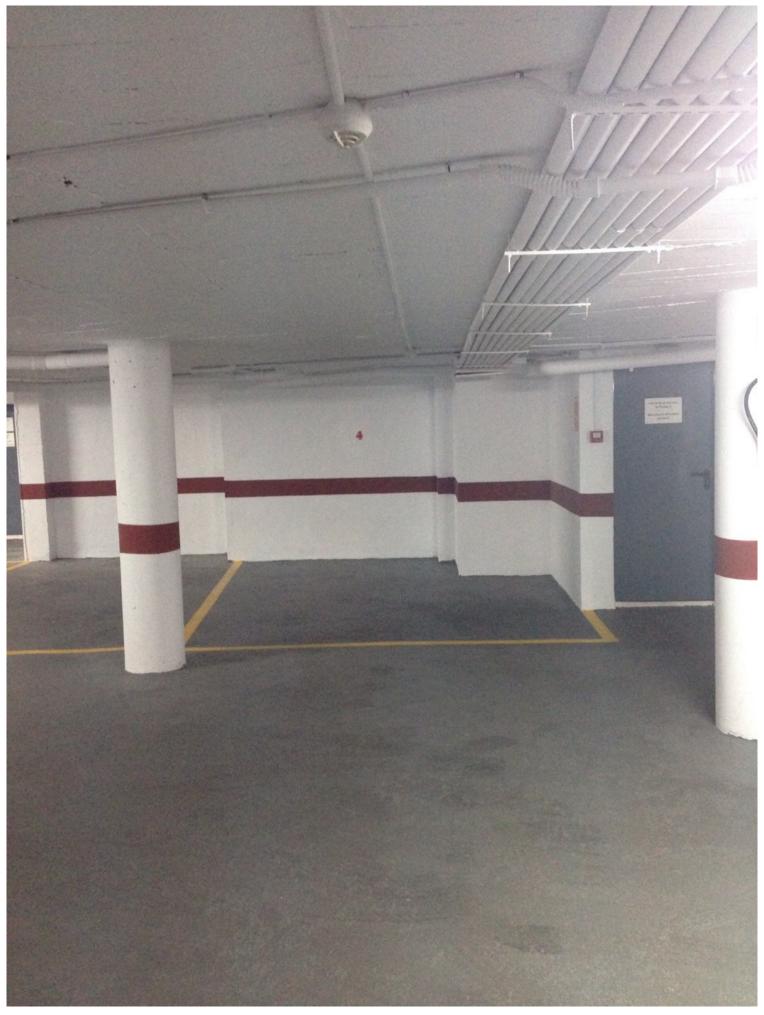

## COMMERCIAL IN BENAHAVÍS

Unique opportunity in the heart of Benahavis! A large 30 m² garage in the prestigious urbanization. This garage, with capacity for a car and motorcycle, has an automatic entrance door that opens comfortably with a remote control, guaranteeing maximum security and comfort. Accessibility is unbeatable since it is located next to the elevator of the residential building, facilitating direct access from your home. In addition, its location is unbeatable: just 140 meters from the Daidin school, perfect for families looking for comfort and speed in their daily trips. Parking has never been easier thanks to its spacious and well-distributed design. Don't miss the opportunity to invest in a parking space that combines a privileged location, security and comfort. Contact us for more information and secure your visit today!