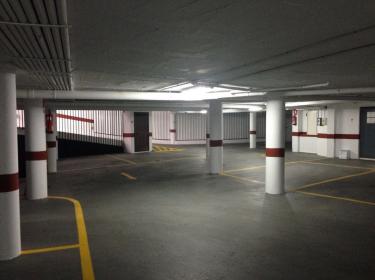

## COMMERCIAL IN BENAHAVÍS

Unique opportunity in the heart of Benahavis! A large 30 m² garage in the prestigious urbanization. This garage, with capacity for a car and motorcycle, has an automatic entrance door that opens comfortably with a remote control, guaranteeing maximum security and comfort. Accessibility is unbeatable since it is located next to the elevator of the residential building, facilitating direct access from your home. In addition, its location is unbeatable: just 140 meters from the Daidin school, perfect for families looking for comfort and speed in their daily trips. Parking has never been easier thanks to its spacious and well-distributed design. Don't miss the opportunity to invest in a parking space that combines a privileged location, security and comfort. Contact us for more information and secure your visit today!