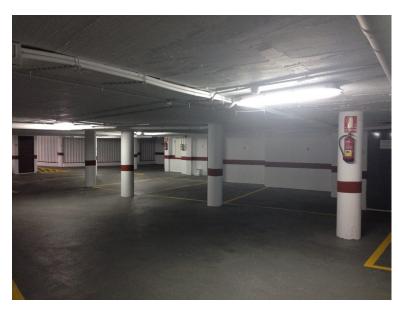

## COMMERCIAL IN BENAHAVÍS

Unique opportunity in the heart of Benahavis! A large 30 m² garage in the prestigious urbanization. This garage, with capacity for a car and motorcycle, has an automatic entrance door that opens comfortably with a remote control, guaranteeing maximum security and comfort. Accessibility is unbeatable since it is located next to the elevator of the residential building, facilitating direct access from your home. In addition, its location is unbeatable: just 140 meters from the Daidin school, perfect for families looking for comfort and speed in their daily trips. Parking has never been easier thanks to its spacious and well-distributed design. Don't miss the opportunity to invest in a parking space that combines a privileged location, security and comfort. Contact us for more information and secure your visit today!