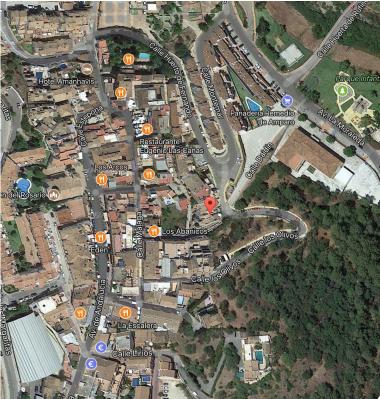

## COMMERCIAL IN BENAHAVÍS

Unique opportunity in the heart of Benahavis! A large 30 m² garage in the prestigious urbanization. This garage, with capacity for a car and motorcycle, has an automatic entrance door that opens comfortably with a remote control, guaranteeing maximum security and comfort. Accessibility is unbeatable since it is located next to the elevator of the residential building, facilitating direct access from your home. In addition, its location is unbeatable: just 140 meters from the Daidin school, perfect for families looking for comfort and speed in their daily trips. Parking has never been easier thanks to its spacious and well-distributed design. Don't miss the opportunity to invest in a parking space that combines a privileged location, security and comfort. Contact us for more information and secure your visit today!