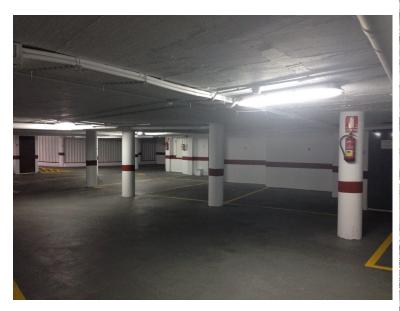

## COMMERCIAL IN BENAHAVÍS

Unique opportunity in the heart of Benahavis! A large 30 m² garage in the prestigious urbanization. This garage, with capacity for a car and motorcycle, has an automatic entrance door that opens comfortably with a remote control, guaranteeing maximum security and comfort. Accessibility is unbeatable since it is located next to the elevator of the residential building, facilitating direct access from your home. In addition, its location is unbeatable: just 140 meters from the Daidin school, perfect for families looking for comfort and speed in their daily trips. Parking has never been easier thanks to its spacious and well-distributed design. Don't miss the opportunity to invest in a parking space that combines a privileged location, security and comfort. Contact us for more information and secure your visit today!