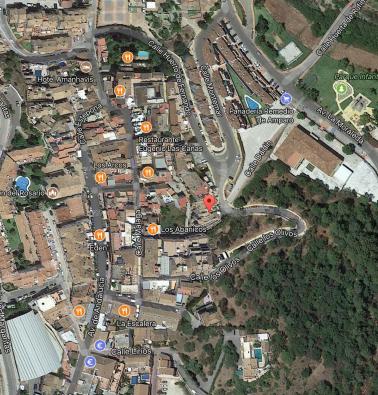

## COMMERCIAL IN BENAHAVÍS

Unique opportunity in the heart of Benahavis! A large 30 m² garage in the prestigious urbanization. This garage, with capacity for a car and motorcycle, has an automatic entrance door that opens comfortably with a remote control, guaranteeing maximum security and comfort. Accessibility is unbeatable since it is located next to the elevator of the residential building, facilitating direct access from your home. In addition, its location is unbeatable: just 140 meters from the Daidin school, perfect for families looking for comfort and speed in their daily trips. Parking has never been easier thanks to its spacious and well-distributed design. Don't miss the opportunity to invest in a parking space that combines a privileged location, security and comfort. Contact us for more information and secure your visit today!