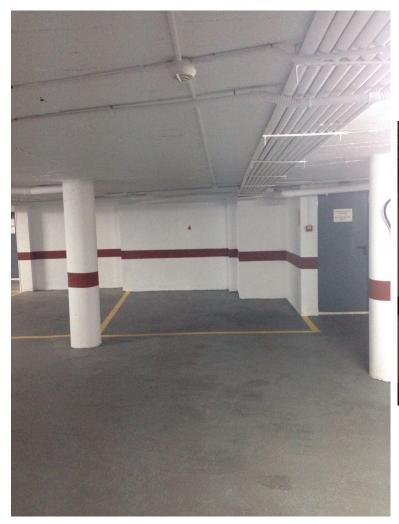

## COMMERCIAL IN BENAHAVÍS

Unique opportunity in the heart of Benahavis! A large 30 m² garage in the prestigious urbanization. This garage, with capacity for a car and motorcycle, has an automatic entrance door that opens comfortably with a remote control, guaranteeing maximum security and comfort. Accessibility is unbeatable since it is located next to the elevator of the residential building, facilitating direct access from your home. In addition, its location is unbeatable: just 140 meters from the Daidin school, perfect for families looking for comfort and speed in their daily trips. Parking has never been easier thanks to its spacious and well-distributed design. Don't miss the opportunity to invest in a parking space that combines a privileged location, security and comfort. Contact us for more information and secure your visit today!