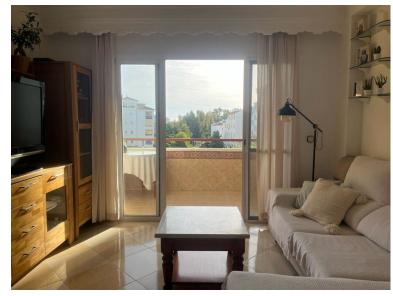

## APARTMENT IN CALAHONDA

This south facing beautiful apartment has nice views to the comunity garden and is sitatet at walking distance to all shops, cafes etc and to the beach. You will find a main bedroom and a single bedroom plus one bathroom and a luminous living room with acces to the terrace and a sepatate kitchen, all well distribuited. From this terrace there is enough space to have breakfast or any meal for a whole family with the view to the garden. In summer you have the comunity pool in the beautiful gardens around. The area is perfect as a holiday rental investment and also very relaxing for your private use, living a an absolutely peaceful urbanisation and still at few minutes walk everywhere. You would drive to Marbella about 15 minutes and to the Malaga airport about 35 minutes.