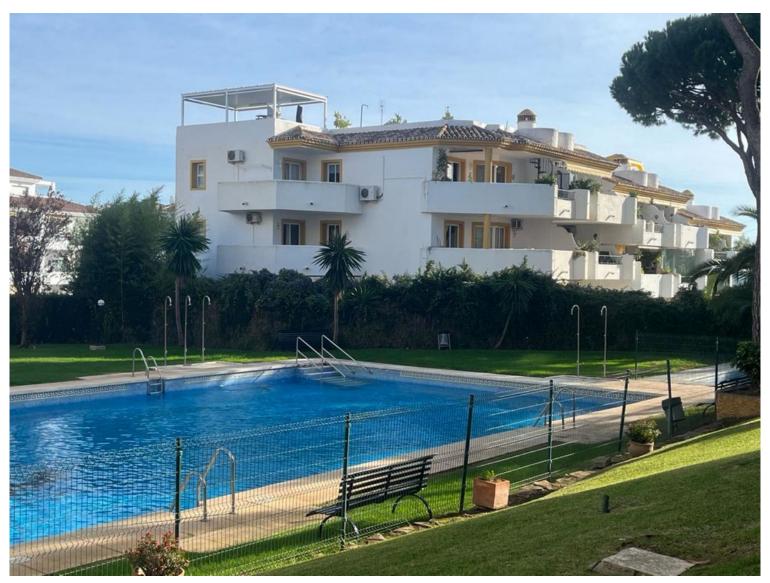

## APARTMENT IN CALAHONDA

This south facing beautiful apartment has nice views to the comunity garden and is sitatet at walking distance to all shops, cafes etc and to the beach. You will find a main bedroom and a single bedroom plus one bathroom and a luminous living room with acces to the terrace and a sepatate kitchen, all well distribuited. From this terrace there is enough space to have breakfast or any meal for a whole family with the view to the garden. In summer you have the comunity pool in the beautiful gardens around. The area is perfect as a holiday rental investment and also very relaxing for your private use, living a an absolutely peaceful urbanisation and still at few minutes walk everywhere. You would drive to Marbella about 15 minutes and to the Malaga airport about 35 minutes.