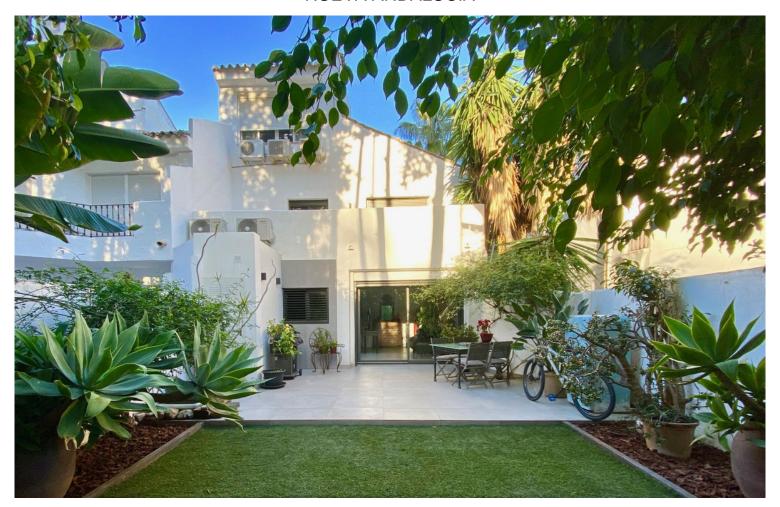

## TERRACED TOWNHOUSE IN NUEVA ANDALUCÍA

Located just 5 minutes from Puerto Banús and 10 minutes from San Pedro, this spacious townhouse in Nueva Andalucía offers luxurious living close to vibrant attractions. Spread over three floors, this property boasts four bedrooms, 165 m2 of living space, and an array of modern amenities. With 45 m2 of terraces, 100 m2 of garden space, and a 26 m2 parking area, it's designed for both comfort and convenience. The ground floor features a well-appointed living-dining room with an integrated kitchen, a guest toilet, a storage room, and a studio with a bedroom and ensuite bathroom. Large windows lead to a terrace and garden, perfect for outdoor relaxation. Upstairs, two bedrooms, including a master suite with a lavish ensuite bathroom, offer access to a terrace overlooking the garden. The second floor houses another bedroom with garden views and one with mountain views. Key features ...