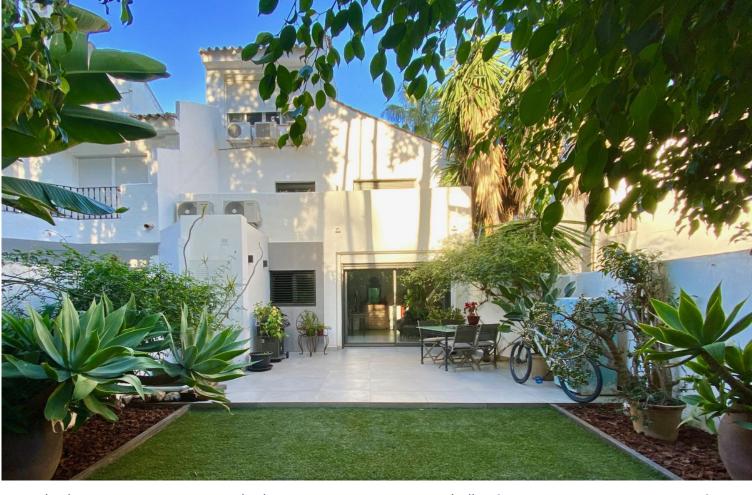

## TERRACED TOWNHOUSE IN NUEVA ANDALUCÍA

Located just 5 minutes from Puerto Banús and 10 minutes from San Pedro, this spacious townhouse in Nueva Andalucía offers luxurious living close to vibrant attractions. Spread over three floors, this property boasts four bedrooms, 165 m2 of living space, and an array of modern amenities. With 45 m2 of terraces, 100 m2 of garden space, and a 26 m2 parking area, it's designed for both comfort and convenience. The ground floor features a well-appointed living-dining room with an integrated kitchen, a guest toilet, a storage room, and a studio with a bedroom and ensuite bathroom. Large windows lead to a terrace and garden, perfect for outdoor relaxation. Upstairs, two bedrooms, including a master suite with a lavish ensuite bathroom, offer access to a terrace overlooking the garden. The second floor houses another bedroom with garden views and one with mountain views. Key features ...