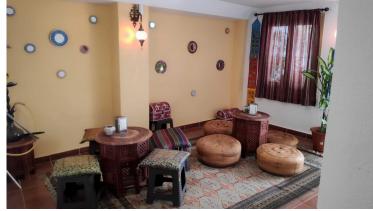

## COMMERCIAL IN MIJAS

Do you want to set up a restaurant or cafeteria in the emblematic white village of Mijas, in one of the commercial streets in the very centre of the beautiful and charming white village, we present this beautiful local totally installed as a cafeteria and bread bakery. It consists of two floors, on the main floor there is the bread and sweet shop, as well as a part dedicated to the sale of basic food products, then we have a spacious and beautiful and very bright lounge with capacity for 8 large tables. On the ground floor we find the toilets, a room currently used as a tea room and a patio with tables to enjoy the fresh air, it also has a storeroom on the ground floor. The premises have a total of 142 metres, 110 metres plus 32 metres in the lower part. The premises have been completely refurbished in plumbing, electricity, flooring, walls, etc. ...... It is sold fully installed with t...