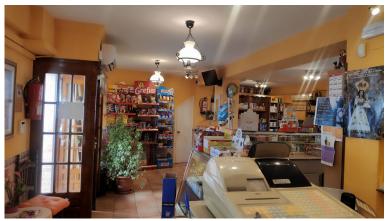

## COMMERCIAL IN MIJAS

Do you want to set up a restaurant or cafeteria in the emblematic white village of Mijas, in one of the commercial streets in the very centre of the beautiful and charming white village, we present this beautiful local totally installed as a cafeteria and bread bakery. It consists of two floors, on the main floor there is the bread and sweet shop, as well as a part dedicated to the sale of basic food products, then we have a spacious and beautiful and very bright lounge with capacity for 8 large tables. On the ground floor we find the toilets, a room currently used as a tea room and a patio with tables to enjoy the fresh air, it also has a storeroom on the ground floor. The premises have a total of 142 metres, 110 metres plus 32 metres in the lower part. The premises have been completely refurbished in plumbing, electricity, flooring, walls, etc. ...... It is sold fully installed with t...