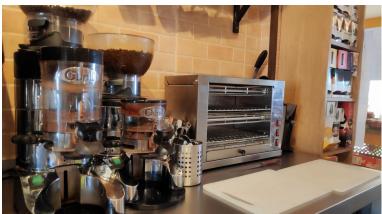

## COMMERCIAL IN MIJAS

Do you want to set up a restaurant or cafeteria in the emblematic white village of Mijas, in one of the commercial streets in the very centre of the beautiful and charming white village, we present this beautiful local totally installed as a cafeteria and bread bakery. It consists of two floors, on the main floor there is the bread and sweet shop, as well as a part dedicated to the sale of basic food products, then we have a spacious and beautiful and very bright lounge with capacity for 8 large tables. On the ground floor we find the toilets, a room currently used as a tea room and a patio with tables to enjoy the fresh air, it also has a storeroom on the ground floor. The premises have a total of 142 metres, 110 metres plus 32 metres in the lower part. The premises have been completely refurbished in plumbing, electricity, flooring, walls, etc. ...... It is sold fully installed with t...