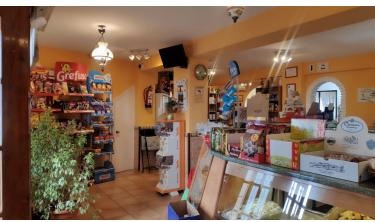

## COMMERCIAL IN MIJAS

Do you want to set up a restaurant or cafeteria in the emblematic white village of Mijas, in one of the commercial streets in the very centre of the beautiful and charming white village, we present this beautiful local totally installed as a cafeteria and bread bakery. It consists of two floors, on the main floor there is the bread and sweet shop, as well as a part dedicated to the sale of basic food products, then we have a spacious and beautiful and very bright lounge with capacity for 8 large tables. On the ground floor we find the toilets, a room currently used as a tea room and a patio with tables to enjoy the fresh air, it also has a storeroom on the ground floor. The premises have a total of 142 metres, 110 metres plus 32 metres in the lower part. The premises have been completely refurbished in plumbing, electricity, flooring, walls, etc. ...... It is sold fully installed with t...