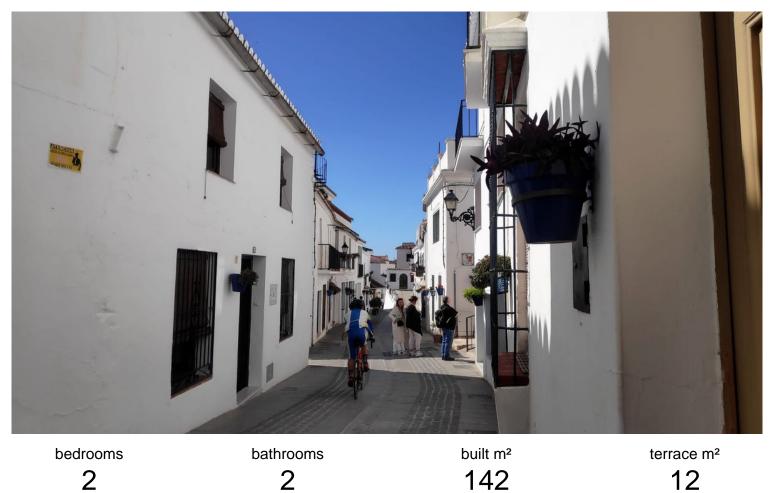

## COMMERCIAL IN MIJAS

Do you want to set up a restaurant or cafeteria in the emblematic white village of Mijas, in one of the commercial streets in the very centre of the beautiful and charming white village, we present this beautiful local totally installed as a cafeteria and bread bakery. It consists of two floors, on the main floor there is the bread and sweet shop, as well as a part dedicated to the sale of basic food products, then we have a spacious and beautiful and very bright lounge with capacity for 8 large tables. On the ground floor we find the toilets, a room currently used as a tea room and a patio with tables to enjoy the fresh air, it also has a storeroom on the ground floor. The premises have a total of 142 metres, 110 metres plus 32 metres in the lower part. The premises have been completely refurbished in plumbing, electricity, flooring, walls, etc. ...... It is sold fully installed with t...