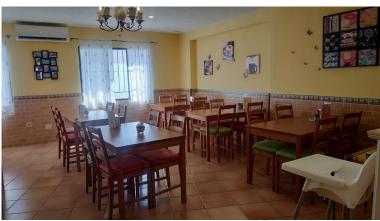

## COMMERCIAL IN MIJAS

Do you want to set up a restaurant or cafeteria in the emblematic white village of Mijas, in one of the commercial streets in the very centre of the beautiful and charming white village, we present this beautiful local totally installed as a cafeteria and bread bakery. It consists of two floors, on the main floor there is the bread and sweet shop, as well as a part dedicated to the sale of basic food products, then we have a spacious and beautiful and very bright lounge with capacity for 8 large tables. On the ground floor we find the toilets, a room currently used as a tea room and a patio with tables to enjoy the fresh air, it also has a storeroom on the ground floor. The premises have a total of 142 metres, 110 metres plus 32 metres in the lower part. The premises have been completely refurbished in plumbing, electricity, flooring, walls, etc. ...... It is sold fully installed with t...