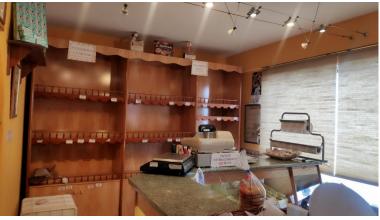

## COMMERCIAL IN MIJAS

Do you want to set up a restaurant or cafeteria in the emblematic white village of Mijas, in one of the commercial streets in the very centre of the beautiful and charming white village, we present this beautiful local totally installed as a cafeteria and bread bakery. It consists of two floors, on the main floor there is the bread and sweet shop, as well as a part dedicated to the sale of basic food products, then we have a spacious and beautiful and very bright lounge with capacity for 8 large tables. On the ground floor we find the toilets, a room currently used as a tea room and a patio with tables to enjoy the fresh air, it also has a storeroom on the ground floor. The premises have a total of 142 metres, 110 metres plus 32 metres in the lower part. The premises have been completely refurbished in plumbing, electricity, flooring, walls, etc. ...... It is sold fully installed with t...