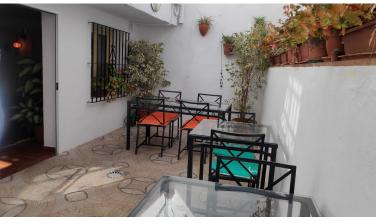

## COMMERCIAL IN MIJAS

Do you want to set up a restaurant or cafeteria in the emblematic white village of Mijas, in one of the commercial streets in the very centre of the beautiful and charming white village, we present this beautiful local totally installed as a cafeteria and bread bakery. It consists of two floors, on the main floor there is the bread and sweet shop, as well as a part dedicated to the sale of basic food products, then we have a spacious and beautiful and very bright lounge with capacity for 8 large tables. On the ground floor we find the toilets, a room currently used as a tea room and a patio with tables to enjoy the fresh air, it also has a storeroom on the ground floor. The premises have a total of 142 metres, 110 metres plus 32 metres in the lower part. The premises have been completely refurbished in plumbing, electricity, flooring, walls, etc. ...... It is sold fully installed with t...