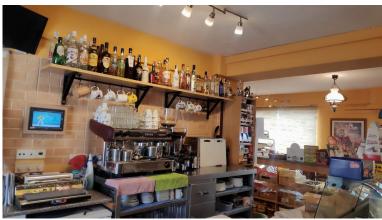

## COMMERCIAL IN MIJAS

Do you want to set up a restaurant or cafeteria in the emblematic white village of Mijas, in one of the commercial streets in the very centre of the beautiful and charming white village, we present this beautiful local totally installed as a cafeteria and bread bakery. It consists of two floors, on the main floor there is the bread and sweet shop, as well as a part dedicated to the sale of basic food products, then we have a spacious and beautiful and very bright lounge with capacity for 8 large tables. On the ground floor we find the toilets, a room currently used as a tea room and a patio with tables to enjoy the fresh air, it also has a storeroom on the ground floor. The premises have a total of 142 metres, 110 metres plus 32 metres in the lower part. The premises have been completely refurbished in plumbing, electricity, flooring, walls, etc. ...... It is sold fully installed with t...