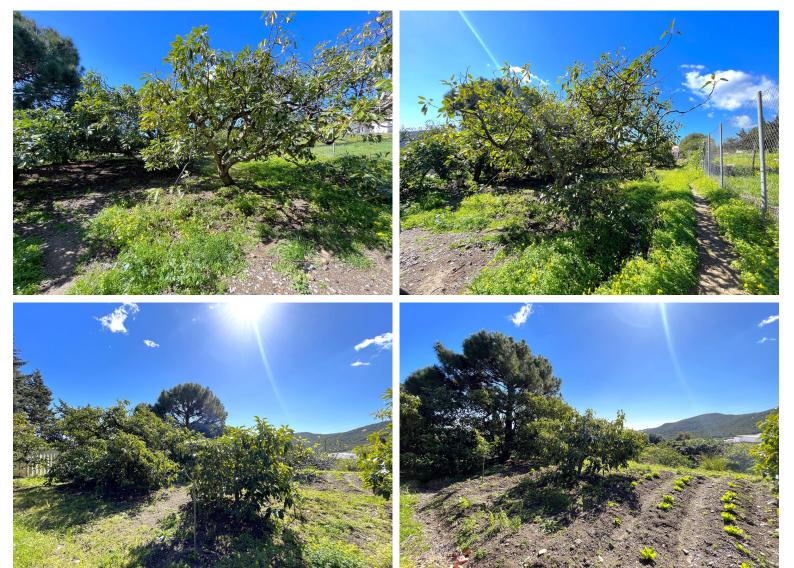

## VILLA IN ESTEPONA

COUNTRY HOUSE WITH LARGE PLOT IN ESTEPONA!!! This house is very well located ONLY 6.5KM FROM THE CENTER OF ESTEPONA AND 20 MIN DRIVE FROM MARBELLA. It is located in an area that is just a few minutes drive from schools, supermarkets and health centers, with good roads that communicate with the urban centers. The property is on a plot with a slight slope so it enjoys incredible panoramic views of green areas and the sea in the background, the property is located in the lower part of the plot, has access for cars and is fully fenced, the part of the orchard is very well maintained. The house has a porch in which is the entrance to the house that gives access to the spacious living room with fireplace and fully equipped kitchenette, from here you can access the two bedrooms, one single and one double as well as having a room that has been used as storage but is integrated into the house, h...