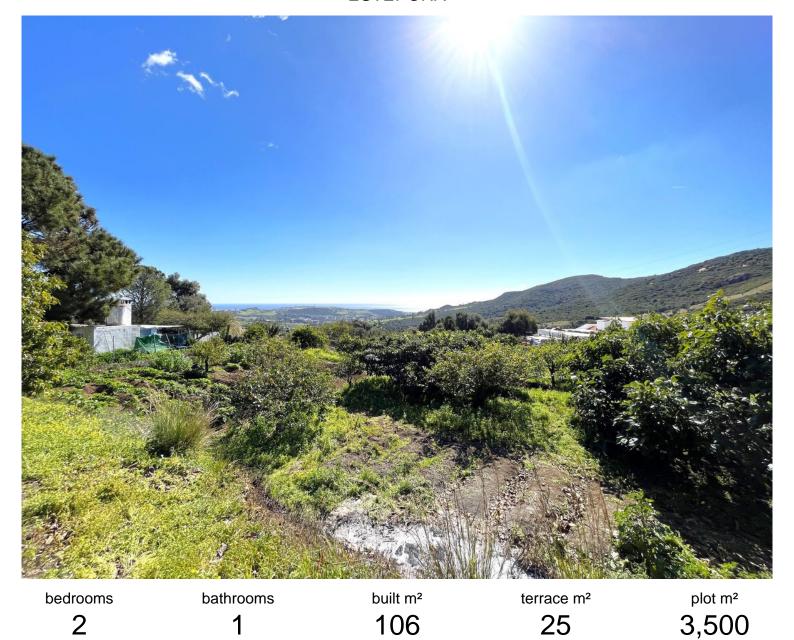

## VILLA IN ESTEPONA

COUNTRY HOUSE WITH LARGE PLOT IN ESTEPONA!!! This house is very well located ONLY 6.5KM FROM THE CENTER OF ESTEPONA AND 20 MIN DRIVE FROM MARBELLA. It is located in an area that is just a few minutes drive from schools, supermarkets and health centers, with good roads that communicate with the urban centers. The property is on a plot with a slight slope so it enjoys incredible panoramic views of green areas and the sea in the background, the property is located in the lower part of the plot, has access for cars and is fully fenced, the part of the orchard is very well maintained. The house has a porch in which is the entrance to the house that gives access to the spacious living room with fireplace and fully equipped kitchenette, from here you can access the two bedrooms, one single and one double as well as having a room that has been used as storage but is integrated into the house, h...