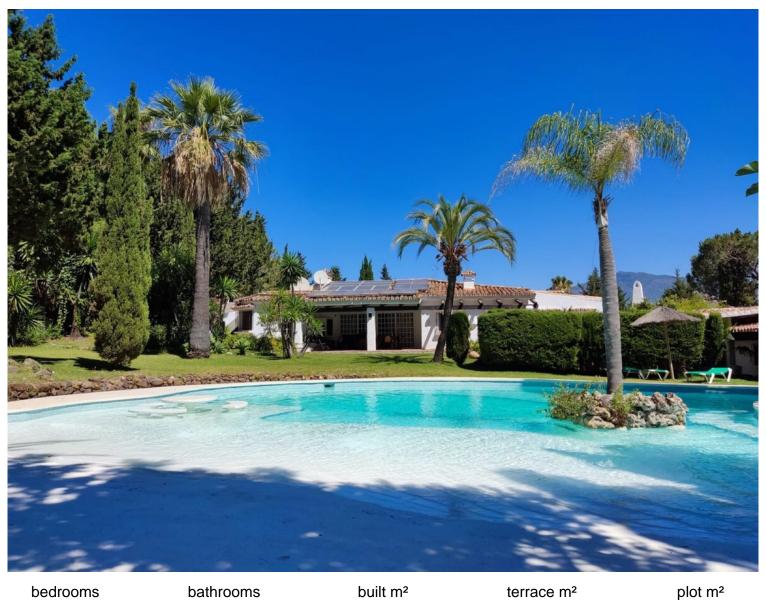

## **BENAHAVÍS**

bedrooms 10 bathrooms 10

built m<sup>2</sup> 1,735

terrace m<sup>2</sup> 493

9,733

## VILLA IN BENAHAVÍS

This UNIQUE venue is one of the very few authentic Cortijos left in the Marbella area and is situated in a quiet valley near to the picturesque white village of Benahavís and 10 minutes from Marbella and Puerto Banús, it is also just 1 kilometre from the main road and less than 5 minute drive to the beautiful beaches of the Costa Del Sol in Spain. Recently renovated yet retaining all of its original charm the property resembles a tropical oasis with its numerous palm trees and flower beds, lawned terraces and romantic shaded courtyards. Its secluded location makes it possible to truly escape the crowds at this relaxing and tranquil retreat whilst still being able to enjoy the nightlife of Puerto Banús and Marbella. The property has been renovated from the original equestrian centre into an ideal villa with self-contained cottages, retaining the eclectic mix of Spanish and Moroccan déc...