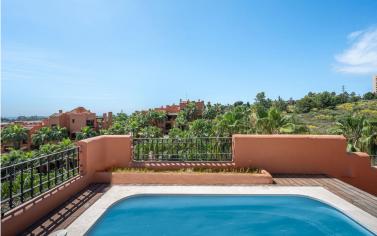

## PENTHOUSE IN PUERTO BANÚS

A three bedroom duplex penthouse in La Alzambra Hill Club, a 24hr gated and secure development, set on lush tropical gardens with waterfalls, communal swimming pool and a gymnasium. The east facing property offers spacious accommodation distributed over two floors comprising of, on the entrance floor, there is a large combined lounge and dining room with a fireplace and direct access to the corner terrace. The fully equipped kitchen is top of the range and finished to the highest quality with large wooden windows that give a wonderful view of the mountains, with breakfast area and a laundry room. The master bedroom en suite with a hydro-massage bath and a dressing room also have direct access to the terrace and a guest cloakroom. On the upper floor, there are two bedrooms en suite, one of them with a dressing room, the two bedrooms have access to the large solarium terrace on the corner...