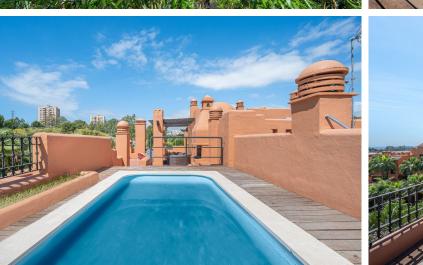

## PENTHOUSE IN PUERTO BANÚS

A three bedroom duplex penthouse in La Alzambra Hill Club, a 24hr gated and secure development, set on lush tropical gardens with waterfalls, communal swimming pool and a gymnasium. The east facing property offers spacious accommodation distributed over two floors comprising of, on the entrance floor, there is a large combined lounge and dining room with a fireplace and direct access to the corner terrace. The fully equipped kitchen is top of the range and finished to the highest quality with large wooden windows that give a wonderful view of the mountains, with breakfast area and a laundry room. The master bedroom en suite with a hydro-massage bath and a dressing room also have direct access to the terrace and a guest cloakroom. On the upper floor, there are two bedrooms en suite, one of them with a dressing room, the two bedrooms have access to the large solarium terrace on the corner...