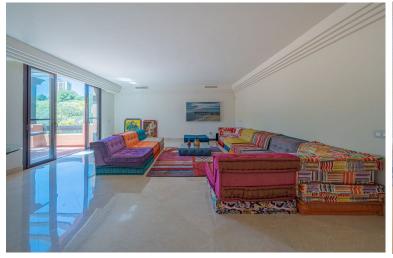

## PENTHOUSE IN PUERTO BANÚS

A three bedroom duplex penthouse in La Alzambra Hill Club, a 24hr gated and secure development, set on lush tropical gardens with waterfalls, communal swimming pool and a gymnasium. The east facing property offers spacious accommodation distributed over two floors comprising of, on the entrance floor, there is a large combined lounge and dining room with a fireplace and direct access to the corner terrace. The fully equipped kitchen is top of the range and finished to the highest quality with large wooden windows that give a wonderful view of the mountains, with breakfast area and a laundry room. The master bedroom en suite with a hydro-massage bath and a dressing room also have direct access to the terrace and a guest cloakroom. On the upper floor, there are two bedrooms en suite, one of them with a dressing room, the two bedrooms have access to the large solarium terrace on the corner...