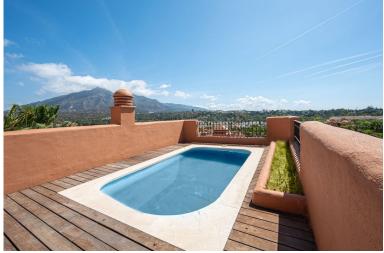

## PENTHOUSE IN PUERTO BANÚS

A three bedroom duplex penthouse in La Alzambra Hill Club, a 24hr gated and secure development, set on lush tropical gardens with waterfalls, communal swimming pool and a gymnasium. The east facing property offers spacious accommodation distributed over two floors comprising of, on the entrance floor, there is a large combined lounge and dining room with a fireplace and direct access to the corner terrace. The fully equipped kitchen is top of the range and finished to the highest quality with large wooden windows that give a wonderful view of the mountains, with breakfast area and a laundry room. The master bedroom en suite with a hydro-massage bath and a dressing room also have direct access to the terrace and a guest cloakroom. On the upper floor, there are two bedrooms en suite, one of them with a dressing room, the two bedrooms have access to the large solarium terrace on the corner...