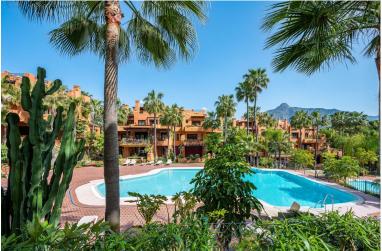

## PENTHOUSE IN PUERTO BANÚS

A three bedroom duplex penthouse in La Alzambra Hill Club, a 24hr gated and secure development, set on lush tropical gardens with waterfalls, communal swimming pool and a gymnasium. The east facing property offers spacious accommodation distributed over two floors comprising of, on the entrance floor, there is a large combined lounge and dining room with a fireplace and direct access to the corner terrace. The fully equipped kitchen is top of the range and finished to the highest quality with large wooden windows that give a wonderful view of the mountains, with breakfast area and a laundry room. The master bedroom en suite with a hydro-massage bath and a dressing room also have direct access to the terrace and a guest cloakroom. On the upper floor, there are two bedrooms en suite, one of them with a dressing room, the two bedrooms have access to the large solarium terrace on the corner...