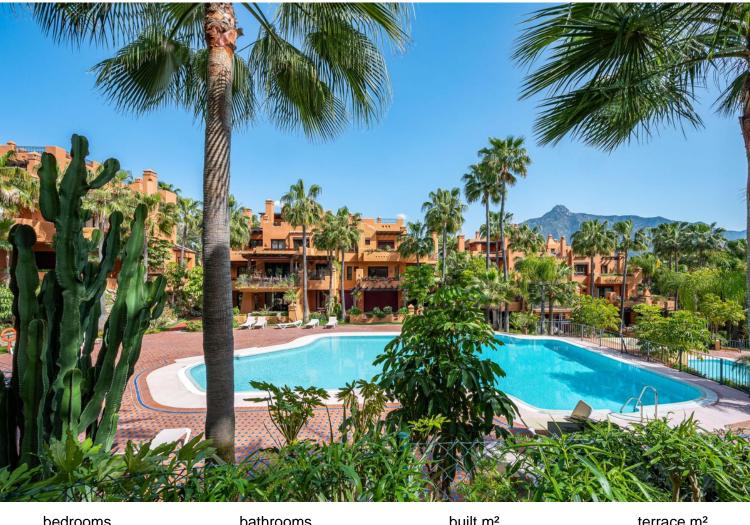

## PUERTO BANÚS

bedroomsbathroomsbuilt m²terrace m²33206177

## PENTHOUSE IN PUERTO BANÚS

A three bedroom duplex penthouse in La Alzambra Hill Club, a 24hr gated and secure development, set on lush tropical gardens with waterfalls, communal swimming pool and a gymnasium. The east facing property offers spacious accommodation distributed over two floors comprising of, on the entrance floor, there is a large combined lounge and dining room with a fireplace and direct access to the corner terrace. The fully equipped kitchen is top of the range and finished to the highest quality with large wooden windows that give a wonderful view of the mountains, with breakfast area and a laundry room. The master bedroom en suite with a hydro-massage bath and a dressing room also have direct access to the terrace and a guest cloakroom. On the upper floor, there are two bedrooms en suite, one of them with a dressing room, the two bedrooms have access to the large solarium terrace on the corner...