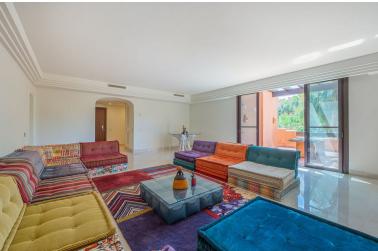

## PENTHOUSE IN PUERTO BANÚS

A three bedroom duplex penthouse in La Alzambra Hill Club, a 24hr gated and secure development, set on lush tropical gardens with waterfalls, communal swimming pool and a gymnasium. The east facing property offers spacious accommodation distributed over two floors comprising of, on the entrance floor, there is a large combined lounge and dining room with a fireplace and direct access to the corner terrace. The fully equipped kitchen is top of the range and finished to the highest quality with large wooden windows that give a wonderful view of the mountains, with breakfast area and a laundry room. The master bedroom en suite with a hydro-massage bath and a dressing room also have direct access to the terrace and a guest cloakroom. On the upper floor, there are two bedrooms en suite, one of them with a dressing room, the two bedrooms have access to the large solarium terrace on the corner...