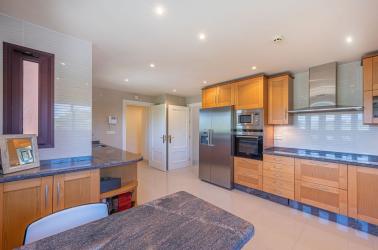

## PENTHOUSE IN PUERTO BANÚS

A three bedroom duplex penthouse in La Alzambra Hill Club, a 24hr gated and secure development, set on lush tropical gardens with waterfalls, communal swimming pool and a gymnasium. The east facing property offers spacious accommodation distributed over two floors comprising of, on the entrance floor, there is a large combined lounge and dining room with a fireplace and direct access to the corner terrace. The fully equipped kitchen is top of the range and finished to the highest quality with large wooden windows that give a wonderful view of the mountains, with breakfast area and a laundry room. The master bedroom en suite with a hydro-massage bath and a dressing room also have direct access to the terrace and a guest cloakroom. On the upper floor, there are two bedrooms en suite, one of them with a dressing room, the two bedrooms have access to the large solarium terrace on the corner...