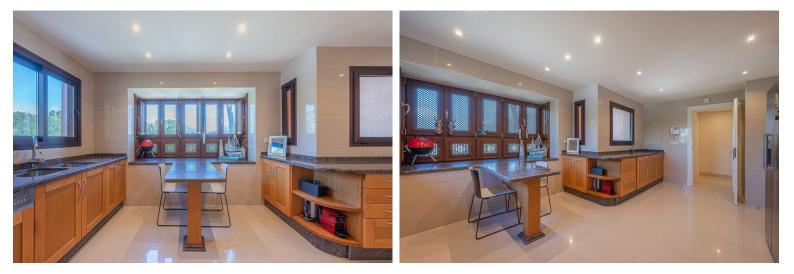

## PENTHOUSE IN PUERTO BANÚS

A three bedroom duplex penthouse in La Alzambra Hill Club, a 24hr gated and secure development, set on lush tropical gardens with waterfalls, communal swimming pool and a gymnasium. The east facing property offers spacious accommodation distributed over two floors comprising of, on the entrance floor, there is a large combined lounge and dining room with a fireplace and direct access to the corner terrace. The fully equipped kitchen is top of the range and finished to the highest quality with large wooden windows that give a wonderful view of the mountains, with breakfast area and a laundry room. The master bedroom en suite with a hydro-massage bath and a dressing room also have direct access to the terrace and a guest cloakroom. On the upper floor, there are two bedrooms en suite, one of them with a dressing room, the two bedrooms have access to the large solarium terrace on the corner...