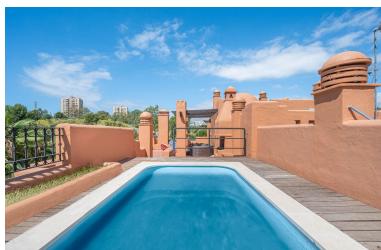

## PENTHOUSE IN PUERTO BANÚS

A three bedroom duplex penthouse in La Alzambra Hill Club, a 24hr gated and secure development, set on lush tropical gardens with waterfalls, communal swimming pool and a gymnasium. The east facing property offers spacious accommodation distributed over two floors comprising of, on the entrance floor, there is a large combined lounge and dining room with a fireplace and direct access to the corner terrace. The fully equipped kitchen is top of the range and finished to the highest quality with large wooden windows that give a wonderful view of the mountains, with breakfast area and a laundry room. The master bedroom en suite with a hydro-massage bath and a dressing room also have direct access to the terrace and a guest cloakroom. On the upper floor, there are two bedrooms en suite, one of them with a dressing room, the two bedrooms have access to the large solarium terrace on the corner...