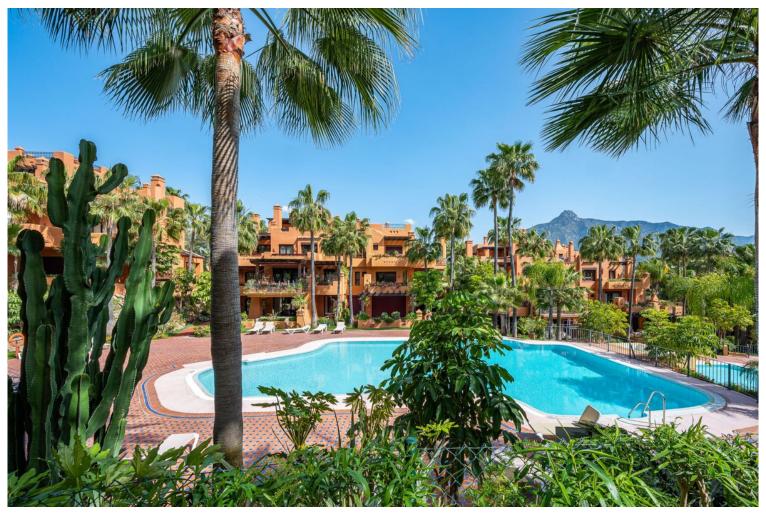

## PENTHOUSE IN PUERTO BANÚS

A three bedroom duplex penthouse in La Alzambra Hill Club, a 24hr gated and secure development, set on lush tropical gardens with waterfalls, communal swimming pool and a gymnasium. The east facing property offers spacious accommodation distributed over two floors comprising of, on the entrance floor, there is a large combined lounge and dining room with a fireplace and direct access to the corner terrace. The fully equipped kitchen is top of the range and finished to the highest quality with large wooden windows that give a wonderful view of the mountains, with breakfast area and a laundry room. The master bedroom en suite with a hydro-massage bath and a dressing room also have direct access to the terrace and a guest cloakroom. On the upper floor, there are two bedrooms en suite, one of them with a dressing room, the two bedrooms have access to the large solarium terrace on the corner...