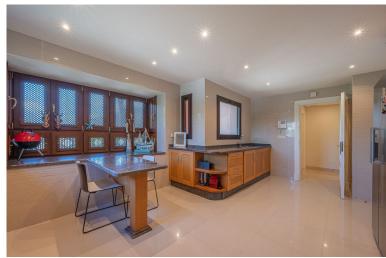

## PENTHOUSE IN PUERTO BANÚS

A three bedroom duplex penthouse in La Alzambra Hill Club, a 24hr gated and secure development, set on lush tropical gardens with waterfalls, communal swimming pool and a gymnasium. The east facing property offers spacious accommodation distributed over two floors comprising of, on the entrance floor, there is a large combined lounge and dining room with a fireplace and direct access to the corner terrace. The fully equipped kitchen is top of the range and finished to the highest quality with large wooden windows that give a wonderful view of the mountains, with breakfast area and a laundry room. The master bedroom en suite with a hydro-massage bath and a dressing room also have direct access to the terrace and a guest cloakroom. On the upper floor, there are two bedrooms en suite, one of them with a dressing room, the two bedrooms have access to the large solarium terrace on the corner...