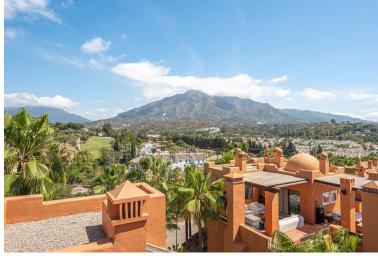

## PENTHOUSE IN PUERTO BANÚS

A three bedroom duplex penthouse in La Alzambra Hill Club, a 24hr gated and secure development, set on lush tropical gardens with waterfalls, communal swimming pool and a gymnasium. The east facing property offers spacious accommodation distributed over two floors comprising of, on the entrance floor, there is a large combined lounge and dining room with a fireplace and direct access to the corner terrace. The fully equipped kitchen is top of the range and finished to the highest quality with large wooden windows that give a wonderful view of the mountains, with breakfast area and a laundry room. The master bedroom en suite with a hydro-massage bath and a dressing room also have direct access to the terrace and a guest cloakroom. On the upper floor, there are two bedrooms en suite, one of them with a dressing room, the two bedrooms have access to the large solarium terrace on the corner...