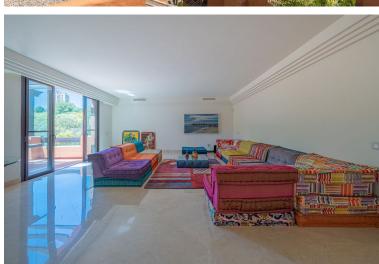

## PENTHOUSE IN PUERTO BANÚS

A three bedroom duplex penthouse in La Alzambra Hill Club, a 24hr gated and secure development, set on lush tropical gardens with waterfalls, communal swimming pool and a gymnasium. The east facing property offers spacious accommodation distributed over two floors comprising of, on the entrance floor, there is a large combined lounge and dining room with a fireplace and direct access to the corner terrace. The fully equipped kitchen is top of the range and finished to the highest quality with large wooden windows that give a wonderful view of the mountains, with breakfast area and a laundry room. The master bedroom en suite with a hydro-massage bath and a dressing room also have direct access to the terrace and a guest cloakroom. On the upper floor, there are two bedrooms en suite, one of them with a dressing room, the two bedrooms have access to the large solarium terrace on the corner...