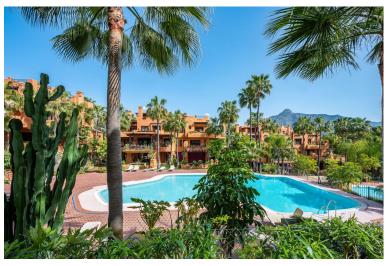

## PENTHOUSE IN PUERTO BANÚS

A three bedroom duplex penthouse in La Alzambra Hill Club, a 24hr gated and secure development, set on lush tropical gardens with waterfalls, communal swimming pool and a gymnasium. The east facing property offers spacious accommodation distributed over two floors comprising of, on the entrance floor, there is a large combined lounge and dining room with a fireplace and direct access to the corner terrace. The fully equipped kitchen is top of the range and finished to the highest quality with large wooden windows that give a wonderful view of the mountains, with breakfast area and a laundry room. The master bedroom en suite with a hydro-massage bath and a dressing room also have direct access to the terrace and a guest cloakroom. On the upper floor, there are two bedrooms en suite, one of them with a dressing room, the two bedrooms have access to the large solarium terrace on the corner...