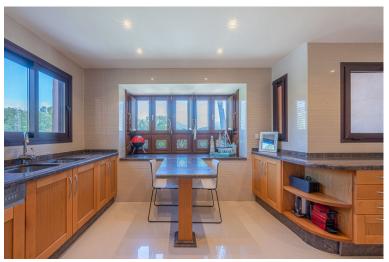

## PENTHOUSE IN PUERTO BANÚS

A three bedroom duplex penthouse in La Alzambra Hill Club, a 24hr gated and secure development, set on lush tropical gardens with waterfalls, communal swimming pool and a gymnasium. The east facing property offers spacious accommodation distributed over two floors comprising of, on the entrance floor, there is a large combined lounge and dining room with a fireplace and direct access to the corner terrace. The fully equipped kitchen is top of the range and finished to the highest quality with large wooden windows that give a wonderful view of the mountains, with breakfast area and a laundry room. The master bedroom en suite with a hydro-massage bath and a dressing room also have direct access to the terrace and a guest cloakroom. On the upper floor, there are two bedrooms en suite, one of them with a dressing room, the two bedrooms have access to the large solarium terrace on the corner...