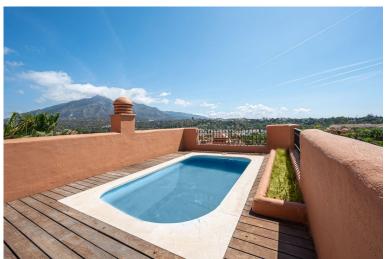

## PENTHOUSE IN PUERTO BANÚS

A three bedroom duplex penthouse in La Alzambra Hill Club, a 24hr gated and secure development, set on lush tropical gardens with waterfalls, communal swimming pool and a gymnasium. The east facing property offers spacious accommodation distributed over two floors comprising of, on the entrance floor, there is a large combined lounge and dining room with a fireplace and direct access to the corner terrace. The fully equipped kitchen is top of the range and finished to the highest quality with large wooden windows that give a wonderful view of the mountains, with breakfast area and a laundry room. The master bedroom en suite with a hydro-massage bath and a dressing room also have direct access to the terrace and a guest cloakroom. On the upper floor, there are two bedrooms en suite, one of them with a dressing room, the two bedrooms have access to the large solarium terrace on the corner...