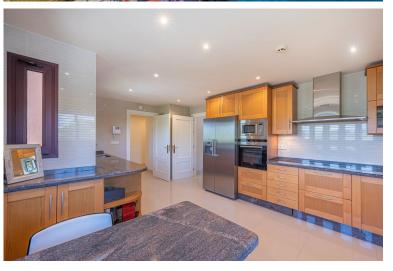

## PENTHOUSE IN PUERTO BANÚS

A three bedroom duplex penthouse in La Alzambra Hill Club, a 24hr gated and secure development, set on lush tropical gardens with waterfalls, communal swimming pool and a gymnasium. The east facing property offers spacious accommodation distributed over two floors comprising of, on the entrance floor, there is a large combined lounge and dining room with a fireplace and direct access to the corner terrace. The fully equipped kitchen is top of the range and finished to the highest quality with large wooden windows that give a wonderful view of the mountains, with breakfast area and a laundry room. The master bedroom en suite with a hydro-massage bath and a dressing room also have direct access to the terrace and a guest cloakroom. On the upper floor, there are two bedrooms en suite, one of them with a dressing room, the two bedrooms have access to the large solarium terrace on the corner...