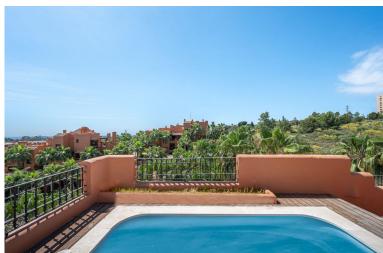

## PENTHOUSE IN PUERTO BANÚS

A three bedroom duplex penthouse in La Alzambra Hill Club, a 24hr gated and secure development, set on lush tropical gardens with waterfalls, communal swimming pool and a gymnasium. The east facing property offers spacious accommodation distributed over two floors comprising of, on the entrance floor, there is a large combined lounge and dining room with a fireplace and direct access to the corner terrace. The fully equipped kitchen is top of the range and finished to the highest quality with large wooden windows that give a wonderful view of the mountains, with breakfast area and a laundry room. The master bedroom en suite with a hydro-massage bath and a dressing room also have direct access to the terrace and a guest cloakroom. On the upper floor, there are two bedrooms en suite, one of them with a dressing room, the two bedrooms have access to the large solarium terrace on the corner...