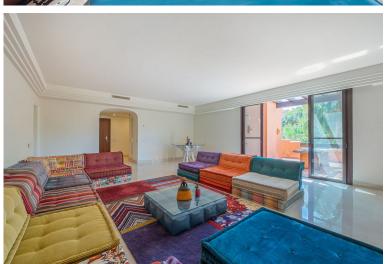

## PENTHOUSE IN PUERTO BANÚS

A three bedroom duplex penthouse in La Alzambra Hill Club, a 24hr gated and secure development, set on lush tropical gardens with waterfalls, communal swimming pool and a gymnasium. The east facing property offers spacious accommodation distributed over two floors comprising of, on the entrance floor, there is a large combined lounge and dining room with a fireplace and direct access to the corner terrace. The fully equipped kitchen is top of the range and finished to the highest quality with large wooden windows that give a wonderful view of the mountains, with breakfast area and a laundry room. The master bedroom en suite with a hydro-massage bath and a dressing room also have direct access to the terrace and a guest cloakroom. On the upper floor, there are two bedrooms en suite, one of them with a dressing room, the two bedrooms have access to the large solarium terrace on the corner...