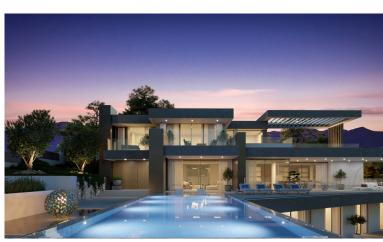

## VILLA IN BENAHAVÍS

Situated in the stunning Marbella Club Golf Resort, this remarkable plot, complete with a turnkey project, is a rare gem. The expansive villa, spanning 650m2 on a generous 2000m2 plot, comprises four bedrooms, each with ensuite bathrooms, all opening onto terraces that showcase breathtaking views of green hills and the captivating Mediterranean coast. The villa's design embraces an open-plan living concept, seamlessly connecting with vast terraces that gracefully curve around the property, guiding residents toward a picturesque swimming pool. Airy hallways, illuminated by abundant natural light streaming through immense glass windows, create a seamless flow throughout the residence. The open-plan kitchen harmoniously links with the dining area, providing spectacular views of the countryside—a perfect setting for Mediterranean home dining with family and friends. Ample space is a...