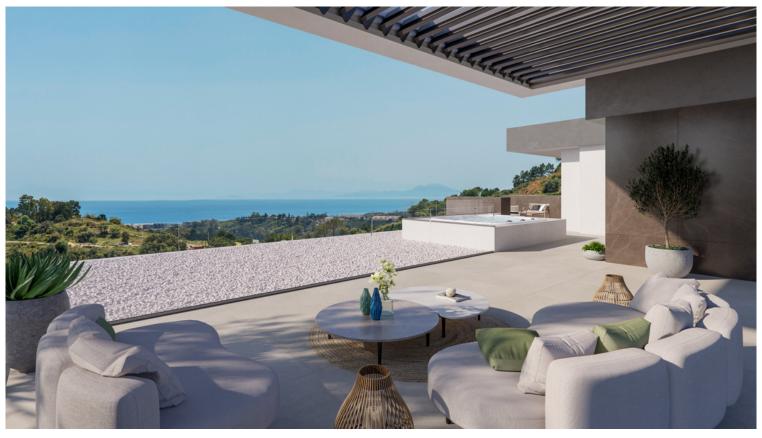

## VILLA IN BENAHAVÍS

Situated in the stunning Marbella Club Golf Resort, this remarkable plot, complete with a turnkey project, is a rare gem. The expansive villa, spanning 650m2 on a generous 2000m2 plot, comprises four bedrooms, each with ensuite bathrooms, all opening onto terraces that showcase breathtaking views of green hills and the captivating Mediterranean coast. The villa's design embraces an open-plan living concept, seamlessly connecting with vast terraces that gracefully curve around the property, guiding residents toward a picturesque swimming pool. Airy hallways, illuminated by abundant natural light streaming through immense glass windows, create a seamless flow throughout the residence. The open-plan kitchen harmoniously links with the dining area, providing spectacular views of the countryside—a perfect setting for Mediterranean home dining with family and friends. Ample space is a...