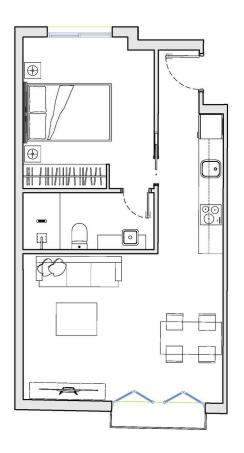

## LAND IN FUENGIROLA

EXCLUSIVE SALE OF URBAN PLOT in the centre of Fuengirola, frontage to two streets. Surface area of 235m2 with 23 metres depth. RETURN ON INVESTMENT 37,43% Economic study carried out by our team of architects. URBAN LAND Plot classified in PGOU as urban land, type NT Núcleo Tradicional. It is allowed to build ground floor, + 2 floors, + attic floor (under roof), resulting in a total of 4 floors high. TWO FACADES The plot has two opposite facades, one facing the central Marbella Street, which links the Plaza de España (Town Hall) with the Plaza de la Constitución (Church). The other façade has road access. This condition allows for a better distribution of the building's spaces with a greater number of exterior openings, a better entry of natural light and cross ventilation, contributing to the creation of higher quality housing. EXCEPTIONAL LOCATION The privileged location of th...