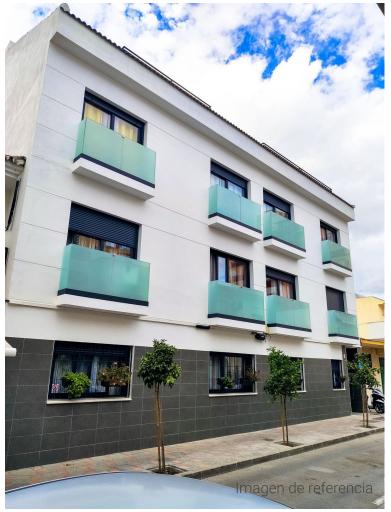

## LAND IN FUENGIROLA

EXCLUSIVE SALE OF URBAN PLOT in the centre of Fuengirola, frontage to two streets. Surface area of 235m2 with 23 metres depth. RETURN ON INVESTMENT 37,43% Economic study carried out by our team of architects. URBAN LAND Plot classified in PGOU as urban land, type NT Núcleo Tradicional. It is allowed to build ground floor, + 2 floors, + attic floor (under roof), resulting in a total of 4 floors high. TWO FACADES The plot has two opposite facades, one facing the central Marbella Street, which links the Plaza de España (Town Hall) with the Plaza de la Constitución (Church). The other façade has road access. This condition allows for a better distribution of the building's spaces with a greater number of exterior openings, a better entry of natural light and cross ventilation, contributing to the creation of higher quality housing. EXCEPTIONAL LOCATION The privileged location of th...