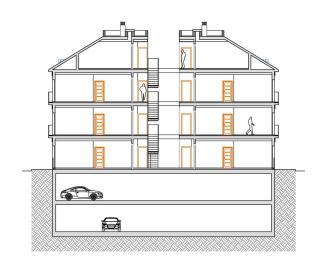

## LAND IN FUENGIROLA

EXCLUSIVE SALE OF URBAN PLOT in the centre of Fuengirola, frontage to two streets. Surface area of 235m2 with 23 metres depth. RETURN ON INVESTMENT 37,43% Economic study carried out by our team of architects. URBAN LAND Plot classified in PGOU as urban land, type NT Núcleo Tradicional. It is allowed to build ground floor, + 2 floors, + attic floor (under roof), resulting in a total of 4 floors high. TWO FACADES The plot has two opposite facades, one facing the central Marbella Street, which links the Plaza de España (Town Hall) with the Plaza de la Constitución (Church). The other façade has road access. This condition allows for a better distribution of the building's spaces with a greater number of exterior openings, a better entry of natural light and cross ventilation, contributing to the creation of higher quality housing. EXCEPTIONAL LOCATION The privileged location of th...