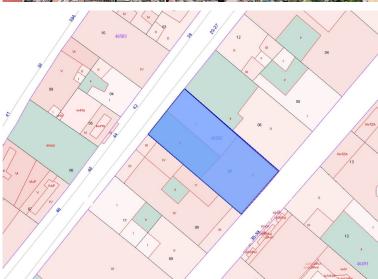

## LAND IN FUENGIROLA

EXCLUSIVE SALE OF URBAN PLOT in the centre of Fuengirola, frontage to two streets. Surface area of 235m2 with 23 metres depth. RETURN ON INVESTMENT 37,43% Economic study carried out by our team of architects. URBAN LAND Plot classified in PGOU as urban land, type NT Núcleo Tradicional. It is allowed to build ground floor, + 2 floors, + attic floor (under roof), resulting in a total of 4 floors high. TWO FACADES The plot has two opposite facades, one facing the central Marbella Street, which links the Plaza de España (Town Hall) with the Plaza de la Constitución (Church). The other façade has road access. This condition allows for a better distribution of the building's spaces with a greater number of exterior openings, a better entry of natural light and cross ventilation, contributing to the creation of higher quality housing. EXCEPTIONAL LOCATION The privileged location of th...