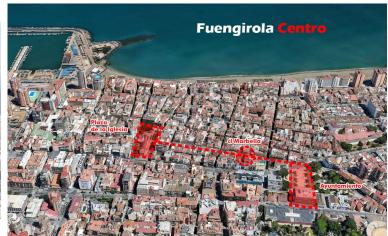

## LAND IN FUENGIROLA

EXCLUSIVE SALE OF URBAN PLOT in the centre of Fuengirola, frontage to two streets. Surface area of 235m2 with 23 metres depth. RETURN ON INVESTMENT 37,43% Economic study carried out by our team of architects. URBAN LAND Plot classified in PGOU as urban land, type NT Núcleo Tradicional. It is allowed to build ground floor, + 2 floors, + attic floor (under roof), resulting in a total of 4 floors high. TWO FACADES The plot has two opposite facades, one facing the central Marbella Street, which links the Plaza de España (Town Hall) with the Plaza de la Constitución (Church). The other façade has road access. This condition allows for a better distribution of the building's spaces with a greater number of exterior openings, a better entry of natural light and cross ventilation, contributing to the creation of higher quality housing. EXCEPTIONAL LOCATION The privileged location of th...