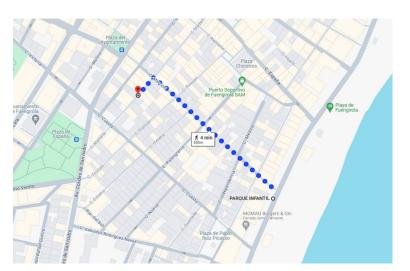

## LAND IN FUENGIROLA

EXCLUSIVE SALE OF URBAN PLOT in the centre of Fuengirola, frontage to two streets. Surface area of 235m2 with 23 metres depth. RETURN ON INVESTMENT 37,43% Economic study carried out by our team of architects. URBAN LAND Plot classified in PGOU as urban land, type NT Núcleo Tradicional. It is allowed to build ground floor, + 2 floors, + attic floor (under roof), resulting in a total of 4 floors high. TWO FACADES The plot has two opposite facades, one facing the central Marbella Street, which links the Plaza de España (Town Hall) with the Plaza de la Constitución (Church). The other façade has road access. This condition allows for a better distribution of the building's spaces with a greater number of exterior openings, a better entry of natural light and cross ventilation, contributing to the creation of higher quality housing. EXCEPTIONAL LOCATION The privileged location of th...