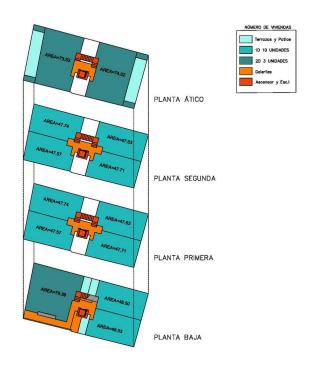

## LAND IN FUENGIROLA

EXCLUSIVE SALE OF URBAN PLOT in the centre of Fuengirola, frontage to two streets. Surface area of 235m2 with 23 metres depth. RETURN ON INVESTMENT 37,43% Economic study carried out by our team of architects. URBAN LAND Plot classified in PGOU as urban land, type NT Núcleo Tradicional. It is allowed to build ground floor, + 2 floors, + attic floor (under roof), resulting in a total of 4 floors high. TWO FACADES The plot has two opposite facades, one facing the central Marbella Street, which links the Plaza de España (Town Hall) with the Plaza de la Constitución (Church). The other façade has road access. This condition allows for a better distribution of the building's spaces with a greater number of exterior openings, a better entry of natural light and cross ventilation, contributing to the creation of higher quality housing. EXCEPTIONAL LOCATION The privileged location of th...