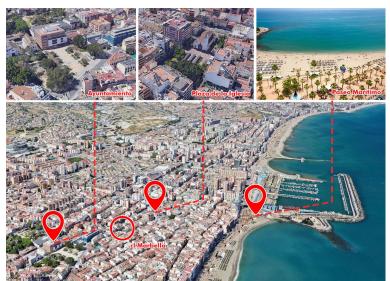

## LAND IN FUENGIROLA

EXCLUSIVE SALE OF URBAN PLOT in the centre of Fuengirola, frontage to two streets. Surface area of 235m2 with 23 metres depth. RETURN ON INVESTMENT 37,43% Economic study carried out by our team of architects. URBAN LAND Plot classified in PGOU as urban land, type NT Núcleo Tradicional. It is allowed to build ground floor, + 2 floors, + attic floor (under roof), resulting in a total of 4 floors high. TWO FACADES The plot has two opposite facades, one facing the central Marbella Street, which links the Plaza de España (Town Hall) with the Plaza de la Constitución (Church). The other façade has road access. This condition allows for a better distribution of the building's spaces with a greater number of exterior openings, a better entry of natural light and cross ventilation, contributing to the creation of higher quality housing. EXCEPTIONAL LOCATION The privileged location of th...