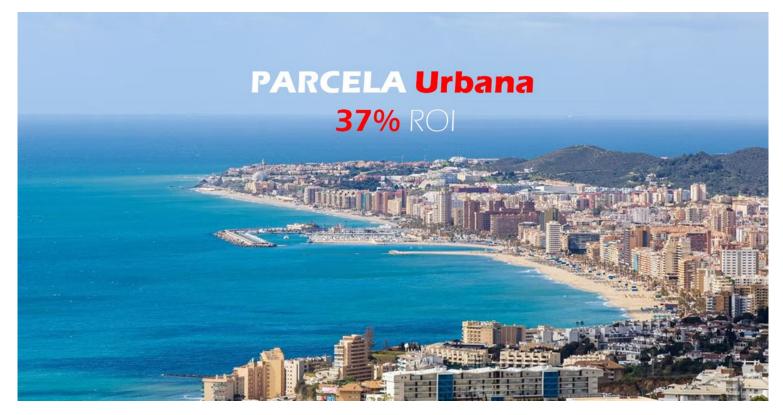

## LAND IN FUENGIROLA

EXCLUSIVE SALE OF URBAN PLOT in the centre of Fuengirola, frontage to two streets. Surface area of 235m2 with 23 metres depth. RETURN ON INVESTMENT 37,43% Economic study carried out by our team of architects. URBAN LAND Plot classified in PGOU as urban land, type NT Núcleo Tradicional. It is allowed to build ground floor, + 2 floors, + attic floor (under roof), resulting in a total of 4 floors high. TWO FACADES The plot has two opposite facades, one facing the central Marbella Street, which links the Plaza de España (Town Hall) with the Plaza de la Constitución (Church). The other façade has road access. This condition allows for a better distribution of the building's spaces with a greater number of exterior openings, a better entry of natural light and cross ventilation, contributing to the creation of higher quality housing. EXCEPTIONAL LOCATION The privileged location of th...