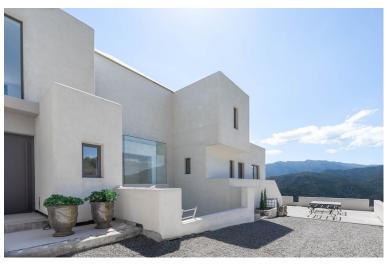

## VILLA IN BENAHAVÍS

Spectacular villa with 360° panoramic views over the lake of Istan, the Mediterranean and the coast. Privacy and tranquility in a natural Andalusian environment. Close to Marbella and Puerto Banus. Project in final phase, allows customization. Spacious living rooms with high ceilings and fireplace, open kitchen. Master bedroom en suite with private terrace, guest bedroom en suite. Guest house with 2 bedrooms, bathrooms and kitchen. Versatile spaces for a possible apartment, wellness center, fitness or cinema. Infinity pool of 35 meters, possibility of garage for 4-5 cars, underfloor heating. Unique property with exceptional architectural design!