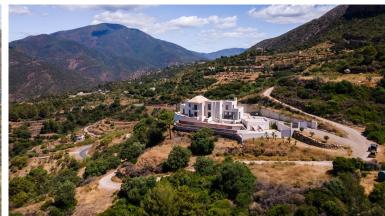

## BENAHAVÍS

5

built m² 470 terrace m<sup>2</sup> 685 plot m<sup>2</sup> 13,581

## VILLA IN BENAHAVÍS

Spectacular villa with 360° panoramic views over the lake of Istan, the Mediterranean and the coast. Privacy and tranquility in a natural Andalusian environment. Close to Marbella and Puerto Banus. Project in final phase, allows customization. Spacious living rooms with high ceilings and fireplace, open kitchen. Master bedroom en suite with private terrace, guest bedroom en suite. Guest house with 2 bedrooms, bathrooms and kitchen. Versatile spaces for a possible apartment, wellness center, fitness or cinema. Infinity pool of 35 meters, possibility of garage for 4-5 cars, underfloor heating. Unique property with exceptional architectural design!