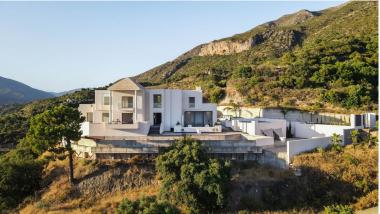

## VILLA IN BENAHAVÍS

Spectacular villa with 360° panoramic views over the lake of Istan, the Mediterranean and the coast. Privacy and tranquility in a natural Andalusian environment. Close to Marbella and Puerto Banus. Project in final phase, allows customization. Spacious living rooms with high ceilings and fireplace, open kitchen. Master bedroom en suite with private terrace, guest bedroom en suite. Guest house with 2 bedrooms, bathrooms and kitchen. Versatile spaces for a possible apartment, wellness center, fitness or cinema. Infinity pool of 35 meters, possibility of garage for 4-5 cars, underfloor heating. Unique property with exceptional architectural design!