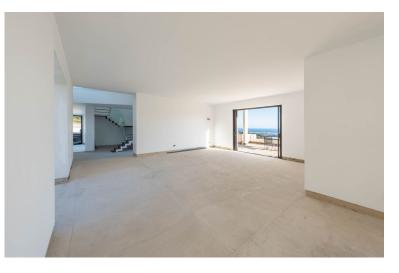

## VILLA IN BENAHAVÍS

Spectacular villa with 360° panoramic views over the lake of Istan, the Mediterranean and the coast. Privacy and tranquility in a natural Andalusian environment. Close to Marbella and Puerto Banus. Project in final phase, allows customization. Spacious living rooms with high ceilings and fireplace, open kitchen. Master bedroom en suite with private terrace, guest bedroom en suite. Guest house with 2 bedrooms, bathrooms and kitchen. Versatile spaces for a possible apartment, wellness center, fitness or cinema. Infinity pool of 35 meters, possibility of garage for 4-5 cars, underfloor heating. Unique property with exceptional architectural design!