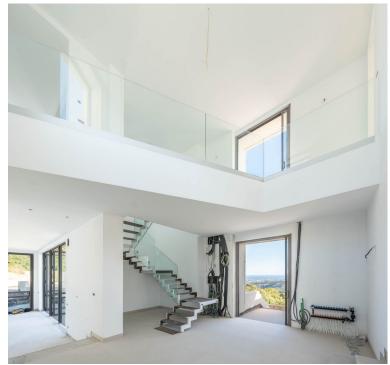

## VILLA IN BENAHAVÍS

Spectacular villa with 360° panoramic views over the lake of Istan, the Mediterranean and the coast. Privacy and tranquility in a natural Andalusian environment. Close to Marbella and Puerto Banus. Project in final phase, allows customization. Spacious living rooms with high ceilings and fireplace, open kitchen. Master bedroom en suite with private terrace, guest bedroom en suite. Guest house with 2 bedrooms, bathrooms and kitchen. Versatile spaces for a possible apartment, wellness center, fitness or cinema. Infinity pool of 35 meters, possibility of garage for 4-5 cars, underfloor heating. Unique property with exceptional architectural design!