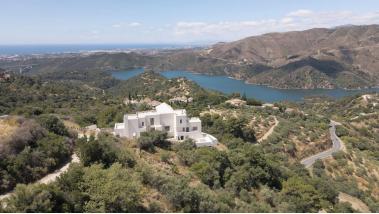

## VILLA IN BENAHAVÍS

Spectacular villa with 360° panoramic views over the lake of Istan, the Mediterranean and the coast. Privacy and tranquility in a natural Andalusian environment. Close to Marbella and Puerto Banus. Project in final phase, allows customization. Spacious living rooms with high ceilings and fireplace, open kitchen. Master bedroom en suite with private terrace, guest bedroom en suite. Guest house with 2 bedrooms, bathrooms and kitchen. Versatile spaces for a possible apartment, wellness center, fitness or cinema. Infinity pool of 35 meters, possibility of garage for 4-5 cars, underfloor heating. Unique property with exceptional architectural design!