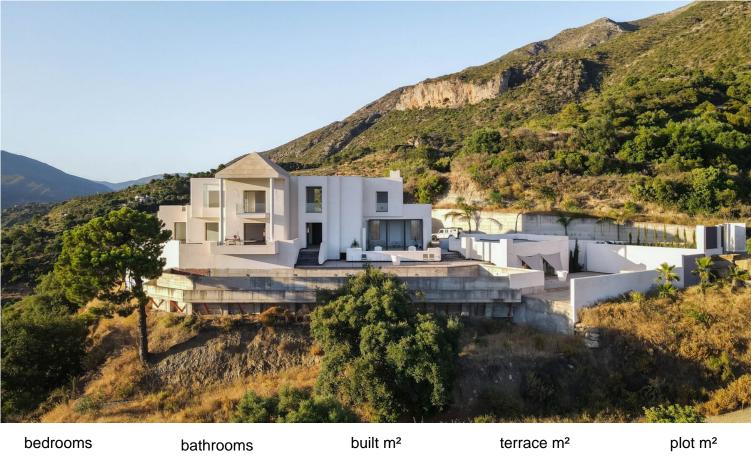

## BENAHAVÍS

5

built m² 470 terrace m<sup>2</sup> 685 plot m<sup>2</sup> 13,581

## VILLA IN BENAHAVÍS

Spectacular villa with 360° panoramic views over the lake of Istan, the Mediterranean and the coast. Privacy and tranquility in a natural Andalusian environment. Close to Marbella and Puerto Banus. Project in final phase, allows customization. Spacious living rooms with high ceilings and fireplace, open kitchen. Master bedroom en suite with private terrace, guest bedroom en suite. Guest house with 2 bedrooms, bathrooms and kitchen. Versatile spaces for a possible apartment, wellness center, fitness or cinema. Infinity pool of 35 meters, possibility of garage for 4-5 cars, underfloor heating. Unique property with exceptional architectural design!