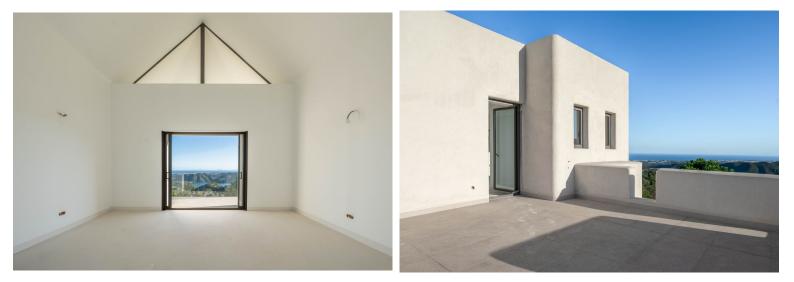

## VILLA IN BENAHAVÍS

Spectacular villa with 360° panoramic views over the lake of Istan, the Mediterranean and the coast. Privacy and tranquility in a natural Andalusian environment. Close to Marbella and Puerto Banus. Project in final phase, allows customization. Spacious living rooms with high ceilings and fireplace, open kitchen. Master bedroom en suite with private terrace, guest bedroom en suite. Guest house with 2 bedrooms, bathrooms and kitchen. Versatile spaces for a possible apartment, wellness center, fitness or cinema. Infinity pool of 35 meters, possibility of garage for 4-5 cars, underfloor heating. Unique property with exceptional architectural design!