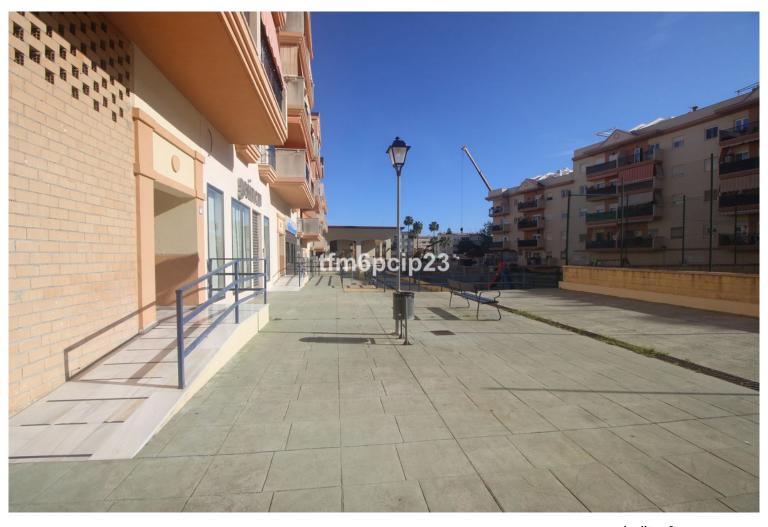

## **COMMERCIAL IN ESTEPONA**

COMMERCIAL PREMISES HUERTA NUEVA ESTEPONA \* Large premises distributed over two floors. The ground floor with access from the street has 76m2 from which there is access by a staircase to the basement with an area of 115m2. It also has the exclusive right to use the community patio. \* It is located a few steps from the Church El Carmen and the park. The area has a high density of resident population and great commercial activity. The seafront and promenada is just a 5-minute walk away. \* Some ideas of what could be done: music rehearsal space business, law firm, agency, gym, veterinary clinic, private medical center... Commercial Premises, Estepona, Costa del Sol. Built 191 m². Setting: Town, Close To Port, Close To Shops, Close To Sea, Close To Schools. Orientation: South West. Condition: New Construction. Features: Near Transport, Near Church. Category: Resale.