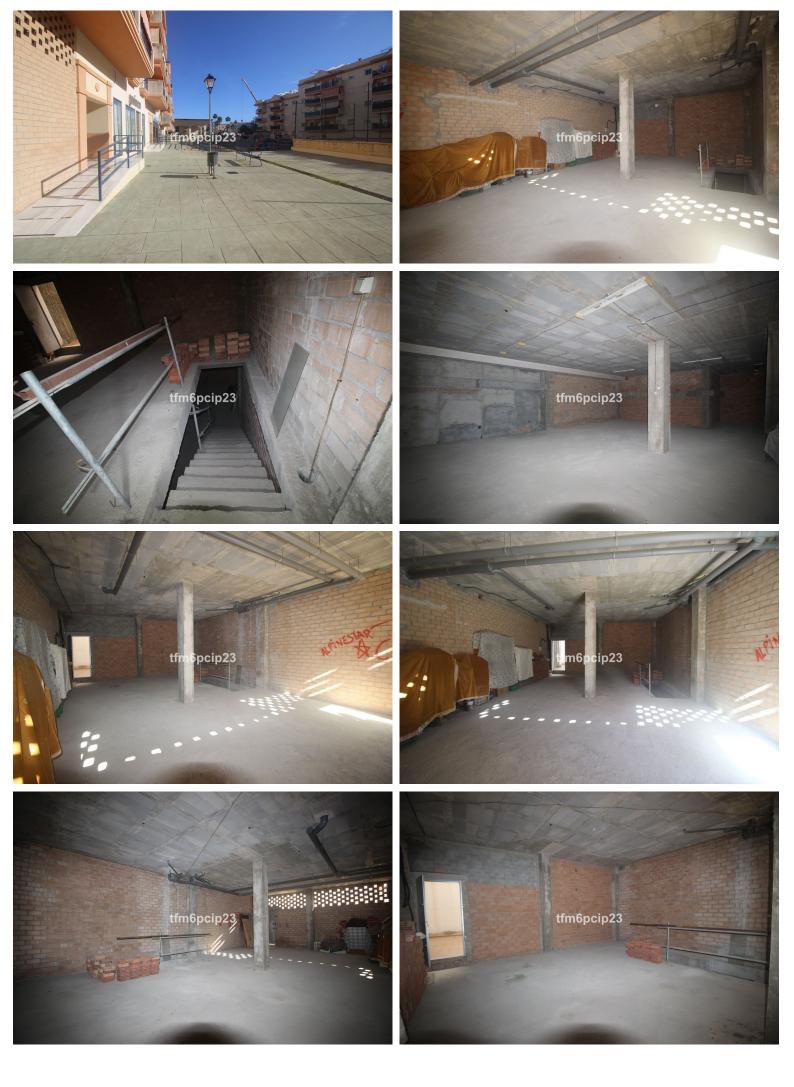

## **COMMERCIAL IN ESTEPONA**

COMMERCIAL PREMISES HUERTA NUEVA ESTEPONA \* Large premises distributed over two floors. The ground floor with access from the street has 76m2 from which there is access by a staircase to the basement with an area of 115m2. It also has the exclusive right to use the community patio. \* It is located a few steps from the Church El Carmen and the park. The area has a high density of resident population and great commercial activity. The seafront and promenada is just a 5-minute walk away. \* Some ideas of what could be done: music rehearsal space business, law firm, agency, gym, veterinary clinic, private medical center... Commercial Premises, Estepona, Costa del Sol. Built 191 m². Setting: Town, Close To Port, Close To Shops, Close To Sea, Close To Schools. Orientation: South West. Condition: New Construction. Features: Near Transport, Near Church. Category: Resale.