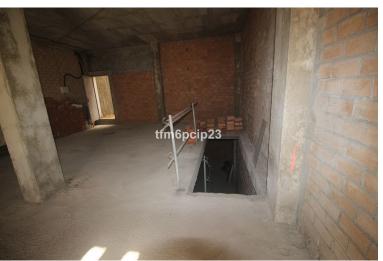

## **COMMERCIAL IN ESTEPONA**

COMMERCIAL PREMISES HUERTA NUEVA ESTEPONA \* Large premises distributed over two floors. The ground floor with access from the street has 76m2 from which there is access by a staircase to the basement with an area of 115m2. It also has the exclusive right to use the community patio. \* It is located a few steps from the Church El Carmen and the park. The area has a high density of resident population and great commercial activity. The seafront and promenada is just a 5-minute walk away. \* Some ideas of what could be done: music rehearsal space business, law firm, agency, gym, veterinary clinic, private medical center... Commercial Premises, Estepona, Costa del Sol. Built 191 m². Setting: Town, Close To Port, Close To Shops, Close To Sea, Close To Schools. Orientation: South West. Condition: New Construction. Features: Near Transport, Near Church. Category: Resale.