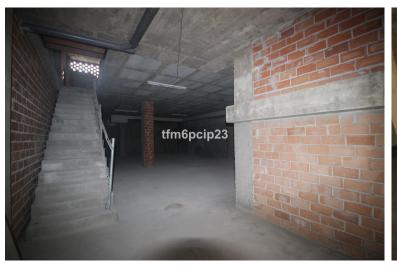

## **COMMERCIAL IN ESTEPONA**

COMMERCIAL PREMISES HUERTA NUEVA ESTEPONA \* Large premises distributed over two floors. The ground floor with access from the street has 76m2 from which there is access by a staircase to the basement with an area of 115m2. It also has the exclusive right to use the community patio. \* It is located a few steps from the Church El Carmen and the park. The area has a high density of resident population and great commercial activity. The seafront and promenada is just a 5-minute walk away. \* Some ideas of what could be done: music rehearsal space business, law firm, agency, gym, veterinary clinic, private medical center... Commercial Premises, Estepona, Costa del Sol. Built 191 m². Setting: Town, Close To Port, Close To Shops, Close To Sea, Close To Schools. Orientation: South West. Condition: New Construction. Features: Near Transport, Near Church. Category: Resale.