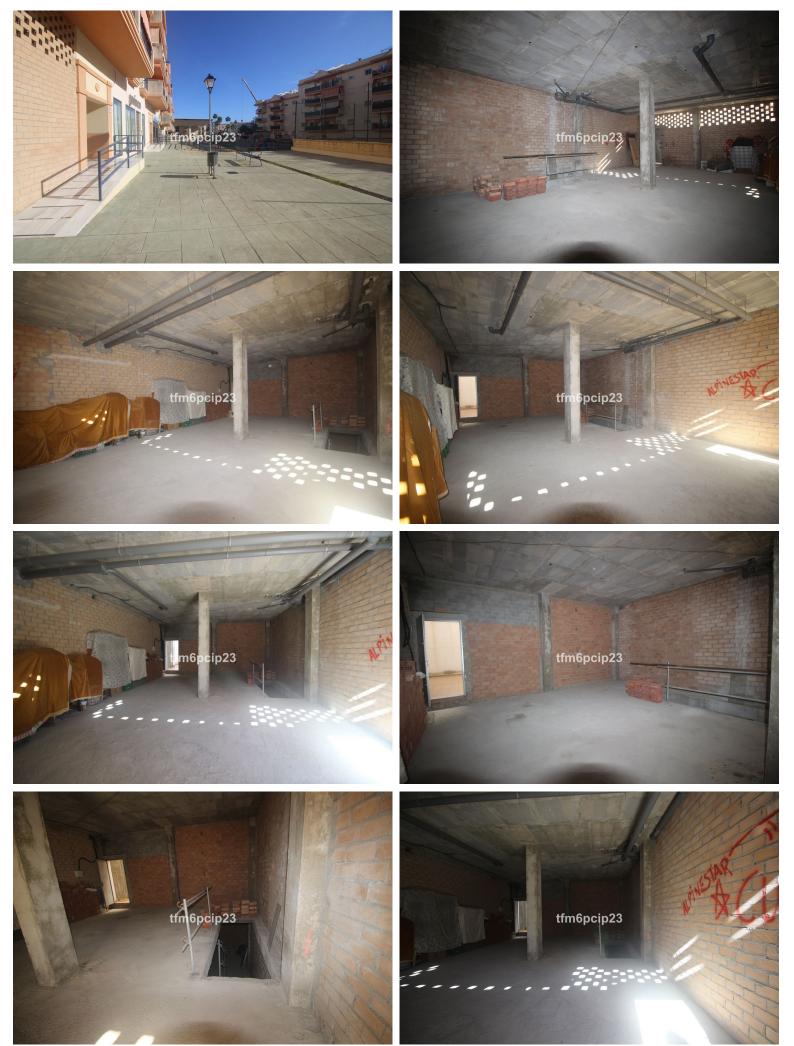

## **COMMERCIAL IN ESTEPONA**

COMMERCIAL PREMISES HUERTA NUEVA ESTEPONA \* Large premises distributed over two floors. The ground floor with access from the street has 76m2 from which there is access by a staircase to the basement with an area of 115m2. It also has the exclusive right to use the community patio. \* It is located a few steps from the Church El Carmen and the park. The area has a high density of resident population and great commercial activity. The seafront and promenada is just a 5-minute walk away. Commercial Premises, Estepona, Costa del Sol. Built 191 m². Setting: Town, Close To Port, Close To Shops, Close To Sea, Close To Schools. Orientation: South West. Condition: New Construction. Features: Near Transport, Near Church. Category: Resale.