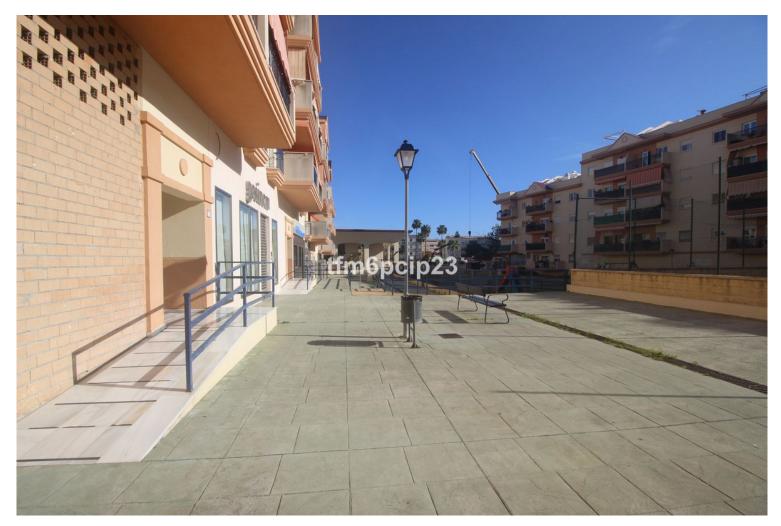

## **COMMERCIAL IN ESTEPONA**

COMMERCIAL PREMISES HUERTA NUEVA ESTEPONA \* Large premises distributed over two floors. The ground floor with access from the street has 76m2 from which there is access by a staircase to the basement with an area of 115m2. It also has the exclusive right to use the community patio. \* It is located a few steps from the Church El Carmen and the park. The area has a high density of resident population and great commercial activity. The seafront and promenada is just a 5-minute walk away. Commercial Premises, Estepona, Costa del Sol. Built 191 m². Setting: Town, Close To Port, Close To Shops, Close To Sea, Close To Schools. Orientation: South West. Condition: New Construction. Features: Near Transport, Near Church. Category: Resale.