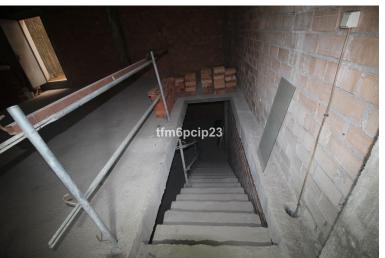

## **COMMERCIAL IN ESTEPONA**

COMMERCIAL PREMISES HUERTA NUEVA ESTEPONA \* Large premises distributed over two floors. The ground floor with access from the street has 76m2 from which there is access by a staircase to the basement with an area of 115m2. It also has the exclusive right to use the community patio. \* It is located a few steps from the Church El Carmen and the park. The area has a high density of resident population and great commercial activity. The seafront and promenada is just a 5-minute walk away. Commercial Premises, Estepona, Costa del Sol. Built 191 m². Setting: Town, Close To Port, Close To Shops, Close To Sea, Close To Schools. Orientation: South West. Condition: New Construction. Features: Near Transport, Near Church. Category: Resale.