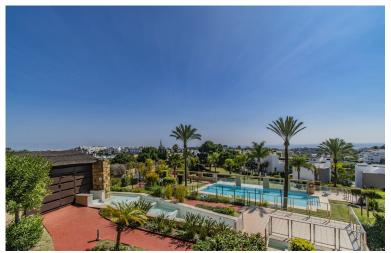

## PENTHOUSE IN NEW GOLDEN MILE

Spacious Duplex Penthouse with Sea Views and Three Large Terraces Located in the peaceful La Resina / Selwo area, this outstanding bright duplex penthouse sits next to La Resina Golf Club enjoys sun all the due to the South West orientation, just minutes from the Senda Litoral promenade, the Unicorn Racket & Gym Club, and a short drive to both Estepona and San Pedro. The property stands out for its generous interior and exterior spaces, as well as its stunning sea views. The main level features three bedrooms, two bathrooms, a spacious living room, and a separate kitchen that can easily be opened up to create an open-plan layout. A large terrace of approximately 30 m² with sea views extends the living space outdoors. Upstairs, the upper floor offers a versatile living area with two impressive terraces of about 30 m² each, boasting panoramic views of the sea and mountains. There i...