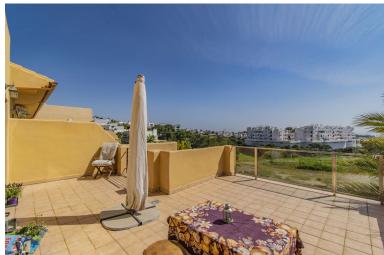

## PENTHOUSE IN NEW GOLDEN MILE

Spacious Duplex Penthouse with Sea Views and Three Large Terraces Located in the peaceful La Resina / Selwo area, this outstanding bright duplex penthouse sits next to La Resina Golf Club enjoys sun all the due to the South West orientation, just minutes from the Senda Litoral promenade, the Unicorn Racket & Gym Club, and a short drive to both Estepona and San Pedro. The property stands out for its generous interior and exterior spaces, as well as its stunning sea views. The main level features three bedrooms, two bathrooms, a spacious living room, and a separate kitchen that can easily be opened up to create an open-plan layout. A large terrace of approximately 30 m² with sea views extends the living space outdoors. Upstairs, the upper floor offers a versatile living area with two impressive terraces of about 30 m² each, boasting panoramic views of the sea and mountains. There i...