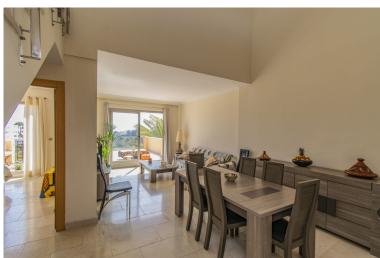

## PENTHOUSE IN NEW GOLDEN MILE

Spacious Duplex Penthouse with Sea Views and Three Large Terraces Located in the peaceful La Resina / Selwo area, this outstanding bright duplex penthouse sits next to La Resina Golf Club enjoys sun all the due to the South West orientation, just minutes from the Senda Litoral promenade, the Unicorn Racket & Gym Club, and a short drive to both Estepona and San Pedro. The property stands out for its generous interior and exterior spaces, as well as its stunning sea views. The main level features three bedrooms, two bathrooms, a spacious living room, and a separate kitchen that can easily be opened up to create an open-plan layout. A large terrace of approximately 30 m² with sea views extends the living space outdoors. Upstairs, the upper floor offers a versatile living area with two impressive terraces of about 30 m² each, boasting panoramic views of the sea and mountains. There i...