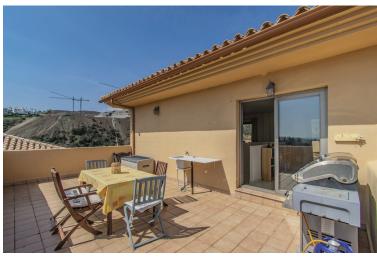

## PENTHOUSE IN NEW GOLDEN MILE

Spacious Duplex Penthouse with Sea Views and Three Large Terraces Located in the peaceful La Resina / Selwo area, this outstanding bright duplex penthouse sits next to La Resina Golf Club enjoys sun all the due to the South West orientation, just minutes from the Senda Litoral promenade, the Unicorn Racket & Gym Club, and a short drive to both Estepona and San Pedro. The property stands out for its generous interior and exterior spaces, as well as its stunning sea views. The main level features three bedrooms, two bathrooms, a spacious living room, and a separate kitchen that can easily be opened up to create an open-plan layout. A large terrace of approximately 30 m² with sea views extends the living space outdoors. Upstairs, the upper floor offers a versatile living area with two impressive terraces of about 30 m² each, boasting panoramic views of the sea and mountains. There i...