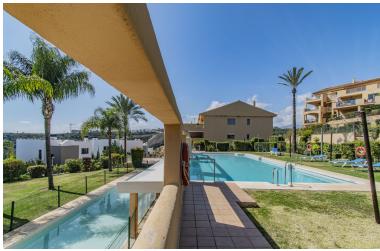

## PENTHOUSE IN NEW GOLDEN MILE

Spacious Duplex Penthouse with Sea Views and Three Large Terraces Located in the peaceful La Resina / Selwo area, this outstanding bright duplex penthouse sits next to La Resina Golf Club enjoys sun all the due to the South West orientation, just minutes from the Senda Litoral promenade, the Unicorn Racket & Gym Club, and a short drive to both Estepona and San Pedro. The property stands out for its generous interior and exterior spaces, as well as its stunning sea views. The main level features three bedrooms, two bathrooms, a spacious living room, and a separate kitchen that can easily be opened up to create an open-plan layout. A large terrace of approximately 30 m² with sea views extends the living space outdoors. Upstairs, the upper floor offers a versatile living area with two impressive terraces of about 30 m² each, boasting panoramic views of the sea and mountains. There i...