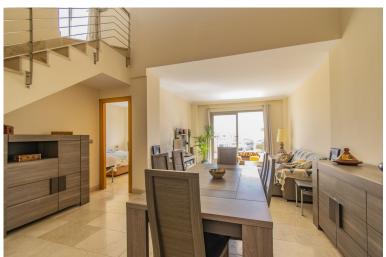

## PENTHOUSE IN NEW GOLDEN MILE

Spacious Duplex Penthouse with Sea Views and Three Large Terraces Located in the peaceful La Resina / Selwo area, this outstanding bright duplex penthouse sits next to La Resina Golf Club enjoys sun all the due to the South West orientation, just minutes from the Senda Litoral promenade, the Unicorn Racket & Gym Club, and a short drive to both Estepona and San Pedro. The property stands out for its generous interior and exterior spaces, as well as its stunning sea views. The main level features three bedrooms, two bathrooms, a spacious living room, and a separate kitchen that can easily be opened up to create an open-plan layout. A large terrace of approximately 30 m² with sea views extends the living space outdoors. Upstairs, the upper floor offers a versatile living area with two impressive terraces of about 30 m² each, boasting panoramic views of the sea and mountains. There i...