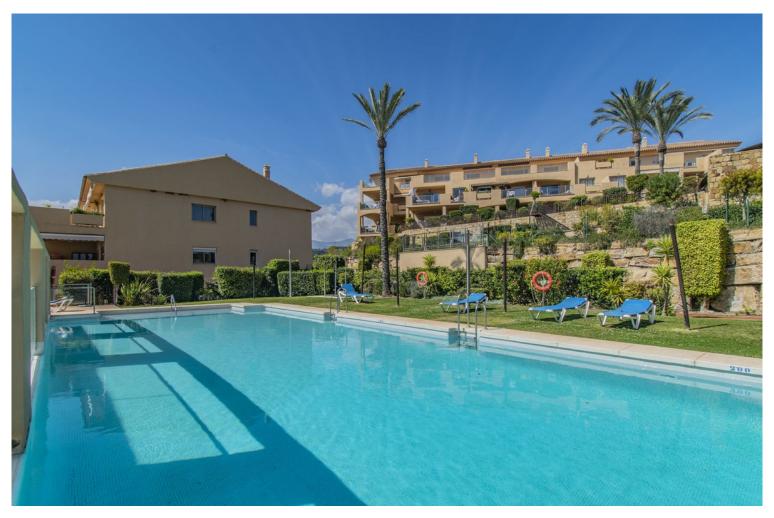

## PENTHOUSE IN NEW GOLDEN MILE

Spacious Duplex Penthouse with Sea Views and Three Large Terraces Located in the peaceful La Resina / Selwo area, this outstanding bright duplex penthouse sits next to La Resina Golf Club enjoys sun all the due to the South West orientation, just minutes from the Senda Litoral promenade, the Unicorn Racket & Gym Club, and a short drive to both Estepona and San Pedro. The property stands out for its generous interior and exterior spaces, as well as its stunning sea views. The main level features three bedrooms, two bathrooms, a spacious living room, and a separate kitchen that can easily be opened up to create an open-plan layout. A large terrace of approximately 30 m² with sea views extends the living space outdoors. Upstairs, the upper floor offers a versatile living area with two impressive terraces of about 30 m² each, boasting panoramic views of the sea and mountains. There i...