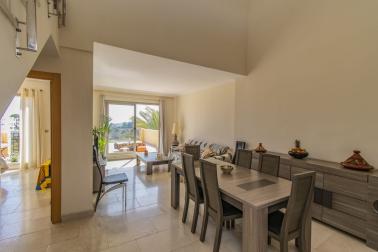

## PENTHOUSE IN NEW GOLDEN MILE

Spacious Duplex Penthouse with Sea Views and Three Large Terraces Located in the peaceful La Resina / Selwo area, this outstanding bright duplex penthouse sits next to La Resina Golf Club enjoys sun all the due to the South West orientation, just minutes from the Senda Litoral promenade, the Unicorn Racket & Gym Club, and a short drive to both Estepona and San Pedro. The property stands out for its generous interior and exterior spaces, as well as its stunning sea views. The main level features three bedrooms, two bathrooms, a spacious living room, and a separate kitchen that can easily be opened up to create an open-plan layout. A large terrace of approximately 30 m<sup>2</sup> with sea views extends the living space outdoors. Upstairs, the upper floor offers a versatile living area with two impressive terraces of about 30 m<sup>2</sup> each, boasting panoramic views of the sea and mountains. There i...