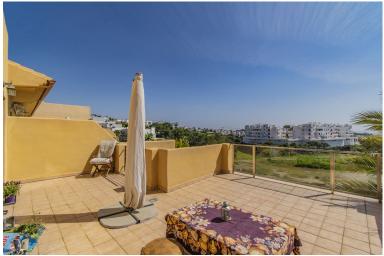

## PENTHOUSE IN NEW GOLDEN MILE

Spacious Duplex Penthouse with Sea Views and Three Large Terraces Located in the peaceful La Resina / Selwo area, this outstanding bright duplex penthouse sits next to La Resina Golf Club enjoys sun all the due to the South West orientation, just minutes from the Senda Litoral promenade, the Unicorn Racket & Gym Club, and a short drive to both Estepona and San Pedro. The property stands out for its generous interior and exterior spaces, as well as its stunning sea views. The main level features three bedrooms, two bathrooms, a spacious living room, and a separate kitchen that can easily be opened up to create an open-plan layout. A large terrace of approximately 30 m<sup>2</sup> with sea views extends the living space outdoors. Upstairs, the upper floor offers a versatile living area with two impressive terraces of about 30 m<sup>2</sup> each, boasting panoramic views of the sea and mountains. There i...