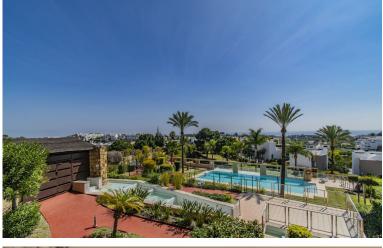

## PENTHOUSE IN NEW GOLDEN MILE

Spacious Duplex Penthouse with Sea Views and Three Large Terraces Located in the peaceful La Resina / Selwo area, this outstanding bright duplex penthouse sits next to La Resina Golf Club enjoys sun all the due to the South West orientation, just minutes from the Senda Litoral promenade, the Unicorn Racket & Gym Club, and a short drive to both Estepona and San Pedro. The property stands out for its generous interior and exterior spaces, as well as its stunning sea views. The main level features three bedrooms, two bathrooms, a spacious living room, and a separate kitchen that can easily be opened up to create an open-plan layout. A large terrace of approximately 30 m<sup>2</sup> with sea views extends the living space outdoors. Upstairs, the upper floor offers a versatile living area with two impressive terraces of about 30 m<sup>2</sup> each, boasting panoramic views of the sea and mountains. There i...