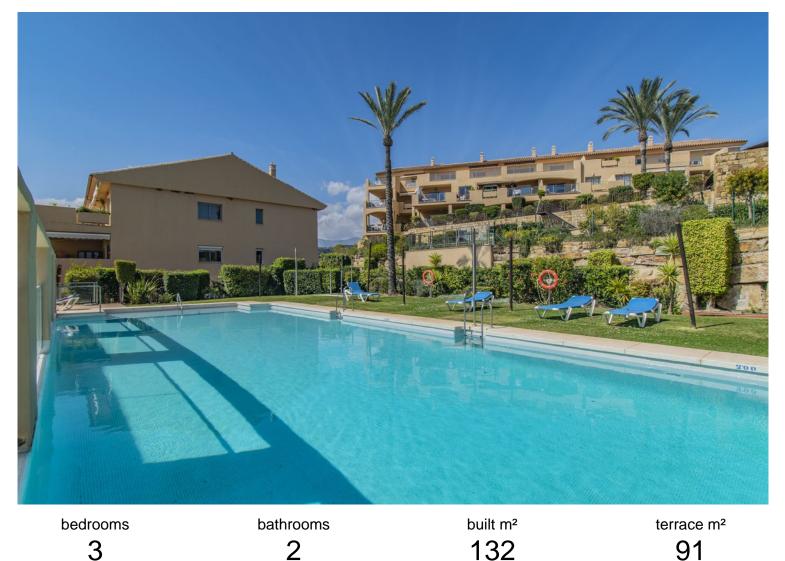

## PENTHOUSE IN NEW GOLDEN MILE

Spacious Duplex Penthouse with Sea Views and Three Large Terraces Located in the peaceful La Resina / Selwo area, this outstanding bright duplex penthouse sits next to La Resina Golf Club enjoys sun all the due to the South West orientation, just minutes from the Senda Litoral promenade, the Unicorn Racket & Gym Club, and a short drive to both Estepona and San Pedro. The property stands out for its generous interior and exterior spaces, as well as its stunning sea views. The main level features three bedrooms, two bathrooms, a spacious living room, and a separate kitchen that can easily be opened up to create an open-plan layout. A large terrace of approximately 30 m<sup>2</sup> with sea views extends the living space outdoors. Upstairs, the upper floor offers a versatile living area with two impressive terraces of about 30 m<sup>2</sup> each, boasting panoramic views of the sea and mountains. There i...