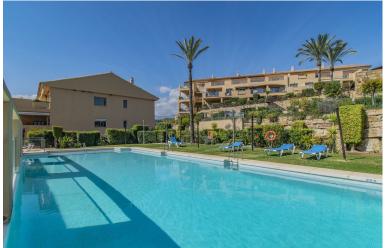

## PENTHOUSE IN NEW GOLDEN MILE

Spacious Duplex Penthouse with Sea Views and Three Large Terraces Located in the peaceful La Resina / Selwo area, this outstanding bright duplex penthouse sits next to La Resina Golf Club enjoys sun all the due to the South West orientation, just minutes from the Senda Litoral promenade, the Unicorn Racket & Gym Club, and a short drive to both Estepona and San Pedro. The property stands out for its generous interior and exterior spaces, as well as its stunning sea views. The main level features three bedrooms, two bathrooms, a spacious living room, and a separate kitchen that can easily be opened up to create an open-plan layout. A large terrace of approximately 30 m<sup>2</sup> with sea views extends the living space outdoors. Upstairs, the upper floor offers a versatile living area with two impressive terraces of about 30 m<sup>2</sup> each, boasting panoramic views of the sea and mountains. There i...