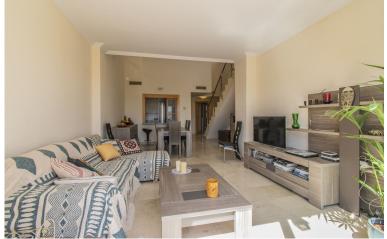

## PENTHOUSE IN NEW GOLDEN MILE

Spacious Duplex Penthouse with Sea Views and Three Large Terraces Located in the peaceful La Resina / Selwo area, this outstanding bright duplex penthouse sits next to La Resina Golf Club enjoys sun all the due to the South West orientation, just minutes from the Senda Litoral promenade, the Unicorn Racket & Gym Club, and a short drive to both Estepona and San Pedro. The property stands out for its generous interior and exterior spaces, as well as its stunning sea views. The main level features three bedrooms, two bathrooms, a spacious living room, and a separate kitchen that can easily be opened up to create an open-plan layout. A large terrace of approximately 30 m<sup>2</sup> with sea views extends the living space outdoors. Upstairs, the upper floor offers a versatile living area with two impressive terraces of about 30 m<sup>2</sup> each, boasting panoramic views of the sea and mountains. There i...