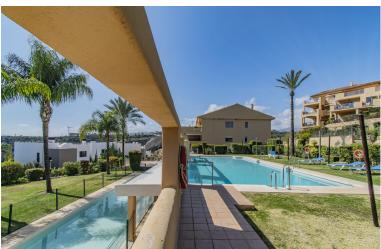

## PENTHOUSE IN NEW GOLDEN MILE

Spacious Duplex Penthouse with Sea Views and Three Large Terraces Located in the peaceful La Resina / Selwo area, this outstanding bright duplex penthouse sits next to La Resina Golf Club enjoys sun all the due to the South West orientation, just minutes from the Senda Litoral promenade, the Unicorn Racket & Gym Club, and a short drive to both Estepona and San Pedro. The property stands out for its generous interior and exterior spaces, as well as its stunning sea views. The main level features three bedrooms, two bathrooms, a spacious living room, and a separate kitchen that can easily be opened up to create an open-plan layout. A large terrace of approximately 30 m<sup>2</sup> with sea views extends the living space outdoors. Upstairs, the upper floor offers a versatile living area with two impressive terraces of about 30 m<sup>2</sup> each, boasting panoramic views of the sea and mountains. There i...