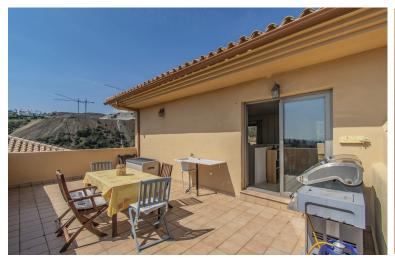

## PENTHOUSE IN NEW GOLDEN MILE

Spacious Duplex Penthouse with Sea Views and Three Large Terraces Located in the peaceful La Resina / Selwo area, this outstanding bright duplex penthouse sits next to La Resina Golf Club enjoys sun all the due to the South West orientation, just minutes from the Senda Litoral promenade, the Unicorn Racket & Gym Club, and a short drive to both Estepona and San Pedro. The property stands out for its generous interior and exterior spaces, as well as its stunning sea views. The main level features three bedrooms, two bathrooms, a spacious living room, and a separate kitchen that can easily be opened up to create an open-plan layout. A large terrace of approximately 30 m<sup>2</sup> with sea views extends the living space outdoors. Upstairs, the upper floor offers a versatile living area with two impressive terraces of about 30 m<sup>2</sup> each, boasting panoramic views of the sea and mountains. There i...