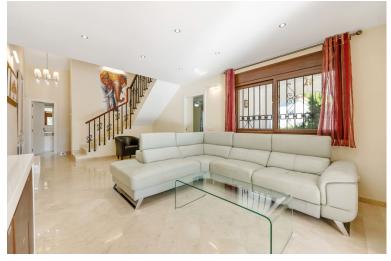

## ATALAYA

VILLA IN ATALAYA

Andalusian style modernised Villa, located in Atalaya Alta. There are two double bedrooms on the ground floor, a bathroom, kitchen, a separate dining room and a lounge room. Through the lounge you gain access onto a large size covered terrace leading directly onto the garden and the large heated pool. On the first floor via the original style Andalucian staircase there are another three double bedrooms with two bathrooms, master one on-suite and a large size private terrace. One of the bedrooms has its own, large-size covered, private terrace - offering wonderful views of the huge size landscaped garden, swimming pool, overseeing the surrounding area and affording a sea view. All bedrooms with A/C Kommerling double glazing doors and windows - with integral external, electric blinds (shutters). The large, lush, landscaped and quiet garden (size over 1,000 sq.m.) has a specially fitted...