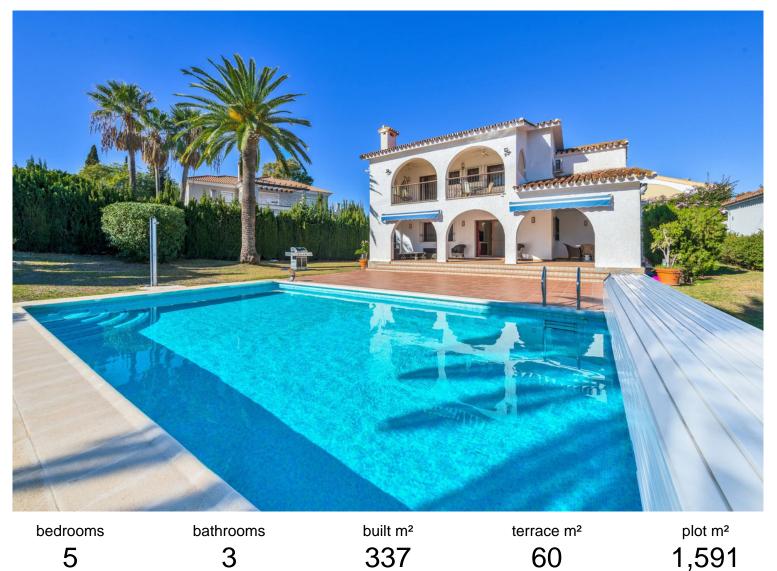

## ATALAYA

VILLA IN ATALAYA

Andalusian style modernised Villa, located in Atalaya Alta. There are two double bedrooms on the ground floor, a bathroom, kitchen, a separate dining room and a lounge room. Through the lounge you gain access onto a large size covered terrace leading directly onto the garden and the large heated pool. On the first floor via the original style Andalucian staircase there are another three double bedrooms with two bathrooms, master one on-suite and a large size private terrace. One of the bedrooms has its own, large-size covered, private terrace - offering wonderful views of the huge size landscaped garden, swimming pool, overseeing the surrounding area and affording a sea view. All bedrooms with A/C Kommerling double glazing doors and windows - with integral external, electric blinds (shutters). The large, lush, landscaped and quiet garden (size over 1,000 sq.m.) has a specially fitted...