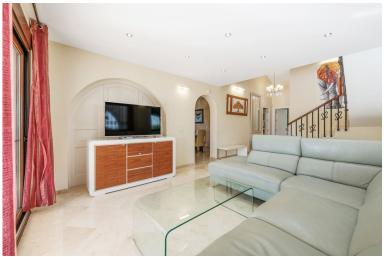

## ATALAYA

VILLA IN ATALAYA

Andalusian style modernised Villa, located in Atalaya Alta. There are two double bedrooms on the ground floor, a bathroom, kitchen, a separate dining room and a lounge room. Through the lounge you gain access onto a large size covered terrace leading directly onto the garden and the large heated pool. On the first floor via the original style Andalucian staircase there are another three double bedrooms with two bathrooms, master one on-suite and a large size private terrace. One of the bedrooms has its own, large-size covered, private terrace - offering wonderful views of the huge size landscaped garden, swimming pool, overseeing the surrounding area and affording a sea view. All bedrooms with A/C Kommerling double glazing doors and windows - with integral external, electric blinds (shutters). The large, lush, landscaped and quiet garden (size over 1,000 sq.m.) has a specially fitted...