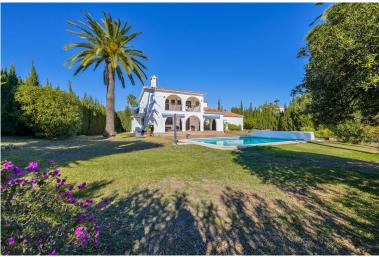

## ATALAYA

VILLA IN ATALAYA

Andalusian style modernised Villa, located in Atalaya Alta. There are two double bedrooms on the ground floor, a bathroom, kitchen, a separate dining room and a lounge room. Through the lounge you gain access onto a large size covered terrace leading directly onto the garden and the large heated pool. On the first floor via the original style Andalucian staircase there are another three double bedrooms with two bathrooms, master one on-suite and a large size private terrace. One of the bedrooms has its own, large-size covered, private terrace - offering wonderful views of the huge size landscaped garden, swimming pool, overseeing the surrounding area and affording a sea view. All bedrooms with A/C Kommerling double glazing doors and windows - with integral external, electric blinds (shutters). The large, lush, landscaped and quiet garden (size over 1,000 sq.m.) has a specially fitted...