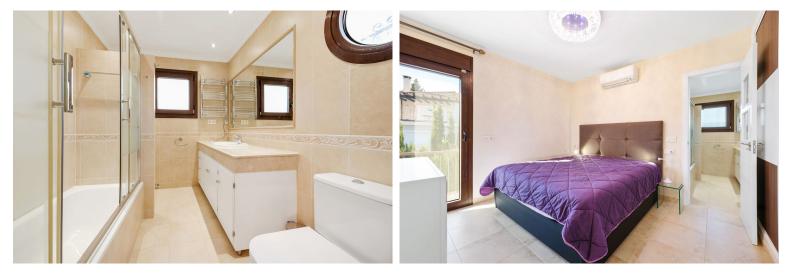

## ATALAYA

VILLA IN ATALAYA

Andalusian style modernised Villa, located in Atalaya Alta. There are two double bedrooms on the ground floor, a bathroom, kitchen, a separate dining room and a lounge room. Through the lounge you gain access onto a large size covered terrace leading directly onto the garden and the large heated pool. On the first floor via the original style Andalucian staircase there are another three double bedrooms with two bathrooms, master one on-suite and a large size private terrace. One of the bedrooms has its own, large-size covered, private terrace - offering wonderful views of the huge size landscaped garden, swimming pool, overseeing the surrounding area and affording a sea view. All bedrooms with A/C Kommerling double glazing doors and windows - with integral external, electric blinds (shutters). The large, lush, landscaped and quiet garden (size over 1,000 sq.m.) has a specially fitted...