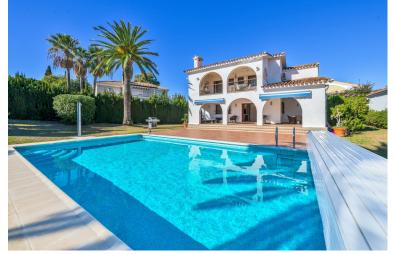

## ATALAYA

VILLA IN ATALAYA

Andalusian style modernised Villa, located in Atalaya Alta. There are two double bedrooms on the ground floor, a bathroom, kitchen, a separate dining room and a lounge room. Through the lounge you gain access onto a large size covered terrace leading directly onto the garden and the large heated pool. On the first floor via the original style Andalucian staircase there are another three double bedrooms with two bathrooms, master one on-suite and a large size private terrace. One of the bedrooms has its own, large-size covered, private terrace - offering wonderful views of the huge size landscaped garden, swimming pool, overseeing the surrounding area and affording a sea view. All bedrooms with A/C Kommerling double glazing doors and windows - with integral external, electric blinds (shutters). The large, lush, landscaped and quiet garden (size over 1,000 sq.m.) has a specially fitted...