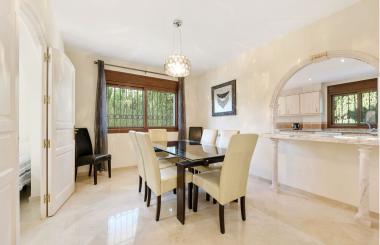

## ATALAYA

VILLA IN ATALAYA

Andalusian style modernised Villa, located in Atalaya Alta. There are two double bedrooms on the ground floor, a bathroom, kitchen, a separate dining room and a lounge room. Through the lounge you gain access onto a large size covered terrace leading directly onto the garden and the large heated pool. On the first floor via the original style Andalucian staircase there are another three double bedrooms with two bathrooms, master one on-suite and a large size private terrace. One of the bedrooms has its own, large-size covered, private terrace - offering wonderful views of the huge size landscaped garden, swimming pool, overseeing the surrounding area and affording a sea view. All bedrooms with A/C Kommerling double glazing doors and windows - with integral external, electric blinds (shutters). The large, lush, landscaped and quiet garden (size over 1,000 sq.m.) has a specially fitted...