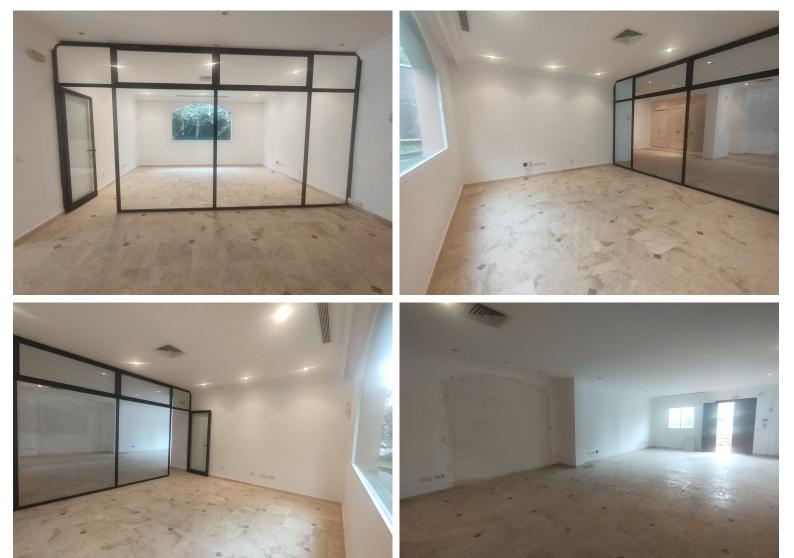

## COMMERCIAL IN GUADALMINA ALTA

LOCAL / BUSINESS / OFFICE / RESTAURANT: C.C. GUADALMINA, MARBELLA Excellent location, with plenty of parking in the Guadalmina Shopping Center, Marbella Quick access to the highway for all directions: 5 minutes from Puerto Banús, 10 minutes from Marbella, 1 minute from San Pedro Alcántara and 15 minutes from Estepona. There are 2 premises available, they can be sold together or separately: each premises 200 m2. The 2 premises together 400 m2 SALES PRICE LOWER: 400 m2 = from €1,500,000 to €1,000,000