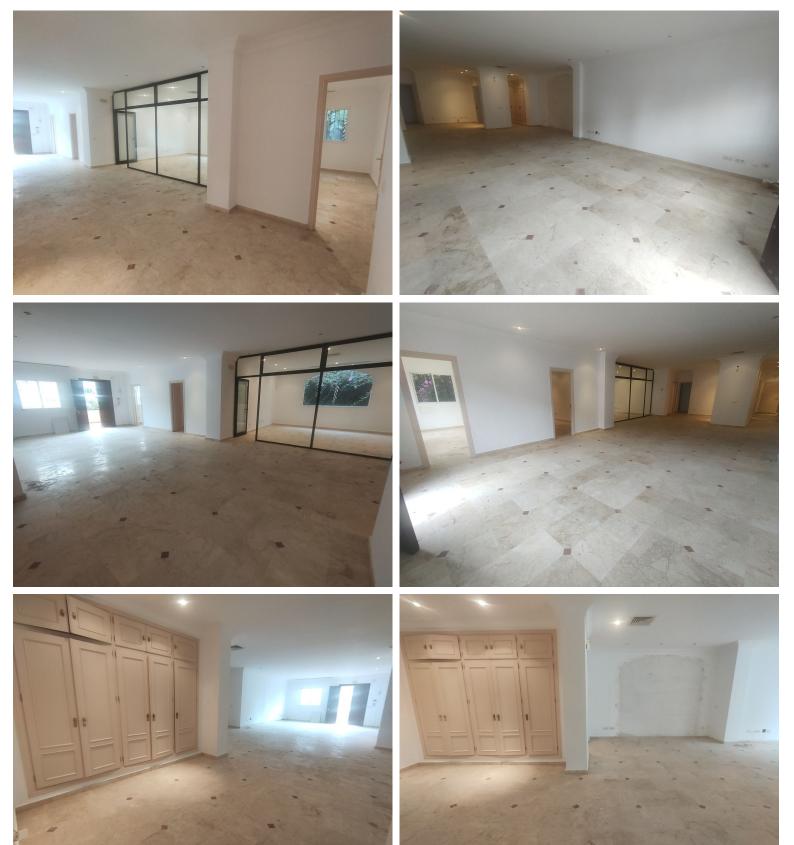

## COMMERCIAL IN GUADALMINA ALTA

LOCAL / BUSINESS / OFFICE / RESTAURANT: C.C. GUADALMINA, MARBELLA Excellent location, with plenty of parking in the Guadalmina Shopping Center, Marbella Quick access to the highway for all directions: 5 minutes from Puerto Banús, 10 minutes from Marbella, 1 minute from San Pedro Alcántara and 15 minutes from Estepona. There are 2 premises available, they can be sold together or separately: each premises 200 m2. The 2 premises together 400 m2 SALES PRICE LOWER: 400 m2 = from €1,500,000 to €1,000,000