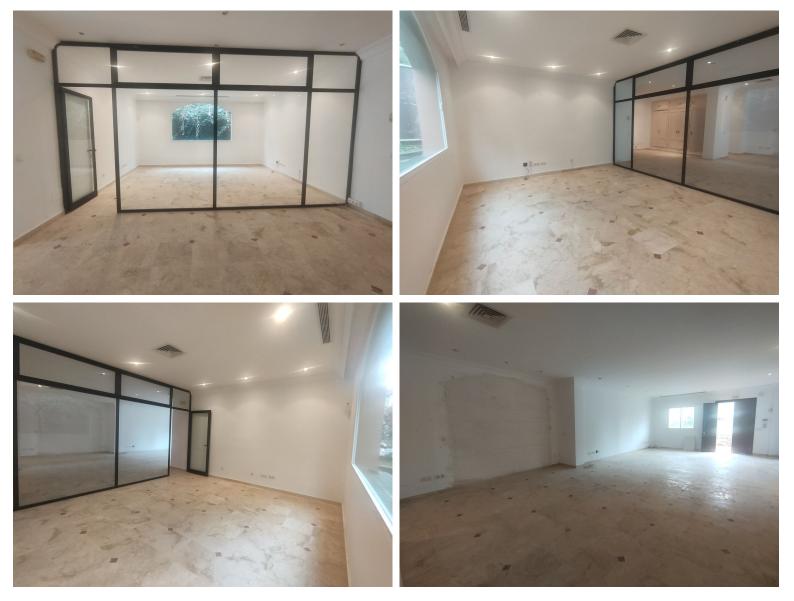

## COMMERCIAL IN GUADALMINA ALTA

LOCAL / BUSINESS / OFFICE / RESTAURANT: C.C. GUADALMINA, MARBELLA Excellent location, with plenty of parking in the Guadalmina Shopping Center, Marbella Quick access to the highway for all directions: 5 minutes from Puerto Banús, 10 minutes from Marbella, 1 minute from San Pedro Alcántara and 15 minutes from Estepona. There are 2 premises available, they can be sold together or separately: each premises 200 m2. The 2 premises together 400 m2 SALES PRICE LOWER: 400 m2 = from €1,500,000 to €1,000,000