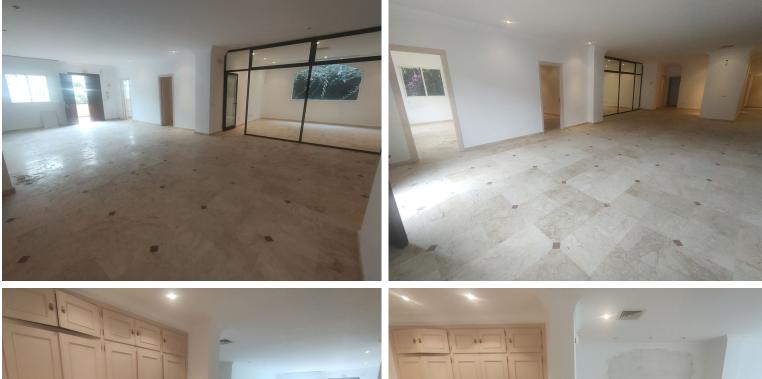

## COMMERCIAL IN GUADALMINA ALTA

LOCAL / BUSINESS / OFFICE / RESTAURANT: C.C. GUADALMINA, MARBELLA Excellent location, with plenty of parking in the Guadalmina Shopping Center, Marbella Quick access to the highway for all directions: 5 minutes from Puerto Banús, 10 minutes from Marbella, 1 minute from San Pedro Alcántara and 15 minutes from Estepona. There are 2 premises available, they can be sold together or separately: each premises 200 m2. The 2 premises together 400 m2 SALES PRICE LOWER: 400 m2 = from €1,500,000 to €1,000,000