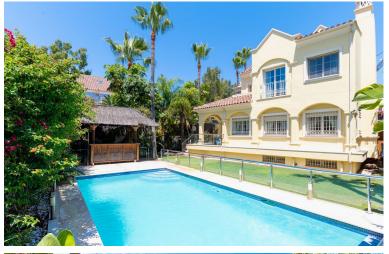

## VILLA IN CORTIJO BLANCO

NEW TO MARKET - Puerto Banus 7 bedroom / 6 bathroom beachfront villa in community of Lorea Playa + 30 meters to sea + private pool Only 30 steps to the beach. Excellent quiet location. This luxurious 7 bedroom / 6 bathroom detached villa is situated in the frontline beach community of Lorea Playa, a short walk west of Puerto Banus. The villa has a tropical garden and a private swimming pool. Master bedroom with en-suite and private terrace. Top floor bedroom is Loft style with private terrace and en-suite. The villa comfortably sleeps 10 people. A large fully fitted out basement has a lounge area, pool table, drinks bar, bedrooms & bathrooms. Extended south facing terrace with beautiful views to palmtrees and surrounding greenery. Ideal to enjoy the sun all through the day. 15 minute walk to Puerto Banús along the beach promenade. Surrounded by hotels, restaurants, chirin...