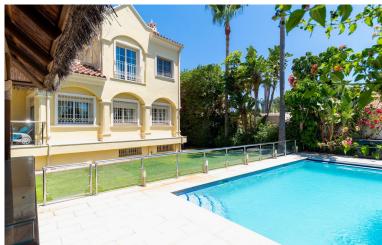

## VILLA IN CORTIJO BLANCO

NEW TO MARKET - Puerto Banus 7 bedroom / 6 bathroom beachfront villa in community of Lorea Playa + 30 meters to sea + private pool Only 30 steps to the beach. Excellent quiet location. This luxurious 7 bedroom / 6 bathroom detached villa is situated in the frontline beach community of Lorea Playa, a short walk west of Puerto Banus. The villa has a tropical garden and a private swimming pool. Master bedroom with en-suite and private terrace. Top floor bedroom is Loft style with private terrace and en-suite. The villa comfortably sleeps 10 people. A large fully fitted out basement has a lounge area, pool table, drinks bar, bedrooms & bathrooms. Extended south facing terrace with beautiful views to palmtrees and surrounding greenery. Ideal to enjoy the sun all through the day. 15 minute walk to Puerto Banús along the beach promenade. Surrounded by hotels, restaurants, chirin...