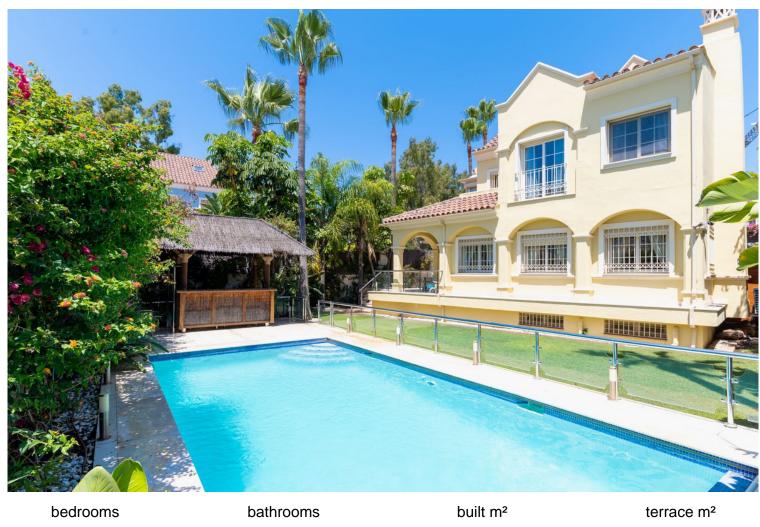

## **CORTIJO BLANCO**

pedrooms bathrooms built m<sup>2</sup> terrace m

7 6 402 65

## VILLA IN CORTIJO BLANCO

NEW TO MARKET - Puerto Banus 7 bedroom / 6 bathroom beachfront villa in community of Lorea Playa + 30 meters to sea + private pool Only 30 steps to the beach. Excellent quiet location. This luxurious 7 bedroom / 6 bathroom detached villa is situated in the frontline beach community of Lorea Playa, a short walk west of Puerto Banus. The villa has a tropical garden and a private swimming pool. Master bedroom with en-suite and private terrace. Top floor bedroom is Loft style with private terrace and en-suite. The villa comfortably sleeps 10 people. A large fully fitted out basement has a lounge area, pool table, drinks bar, bedrooms & bathrooms. Extended south facing terrace with beautiful views to palmtrees and surrounding greenery. Ideal to enjoy the sun all through the day. 15 minute walk to Puerto Banús along the beach promenade. Surrounded by hotels, restaurants, chirin...