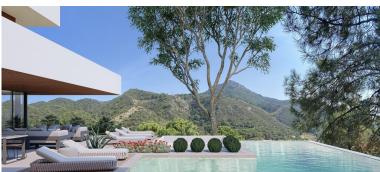

## VILLA IN BENAHAVÍS

Presenting a contemporary Turnkey Signature Villa designed across two angled levels. A grand XXL window feature graces the spacious hall, creating a comfortable layout that separates sleeping quarters from the main living and entertainment spaces. Accessed from the upper level, the modern home boasts a sleek driveway with wooden accents leading to a vcovered parking area for 2 cars. The top-floor master suite includes a dressing room and spacious bathroom, complemented by a private terrace offering relaxing views of the surrounding nature. Just below, in the same wing, you'll find 4 ample ensuite bedrooms, each with a dressing area and sliding doors to the garden. Further on the lower level, the southwest-facing section of the villa is thoughtfully designed to benefit from the natural sunlight. An open-plan kitchen, dining, and living area layout, extends to outdoor spaces perfect ...