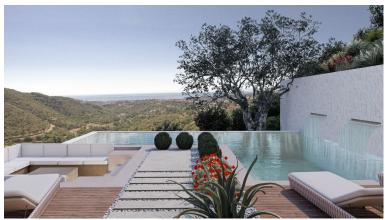

## VILLA IN BENAHAVÍS

Presenting a contemporary Turnkey Signature Villa designed across two angled levels. A grand XXL window feature graces the spacious hall, creating a comfortable layout that separates sleeping quarters from the main living and entertainment spaces. Accessed from the upper level, the modern home boasts a sleek driveway with wooden accents leading to a vcovered parking area for 2 cars. The top-floor master suite includes a dressing room and spacious bathroom, complemented by a private terrace offering relaxing views of the surrounding nature. Just below, in the same wing, you'll find 4 ample ensuite bedrooms, each with a dressing area and sliding doors to the garden. Further on the lower level, the southwest-facing section of the villa is thoughtfully designed to benefit from the natural sunlight. An open-plan kitchen, dining, and living area layout, extends to outdoor spaces perfect ...