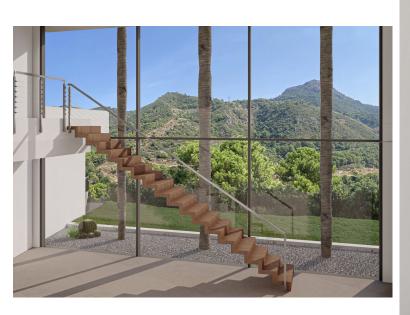

## VILLA IN BENAHAVÍS

Presenting a contemporary Turnkey Signature Villa designed across two angled levels. A grand XXL window feature graces the spacious hall, creating a comfortable layout that separates sleeping quarters from the main living and entertainment spaces. Accessed from the upper level, the modern home boasts a sleek driveway with wooden accents leading to a vcovered parking area for 2 cars. The top-floor master suite includes a dressing room and spacious bathroom, complemented by a private terrace offering relaxing views of the surrounding nature. Just below, in the same wing, you'll find 4 ample ensuite bedrooms, each with a dressing area and sliding doors to the garden. Further on the lower level, the southwest-facing section of the villa is thoughtfully designed to benefit from the natural sunlight. An open-plan kitchen, dining, and living area layout, extends to outdoor spaces perfect ...