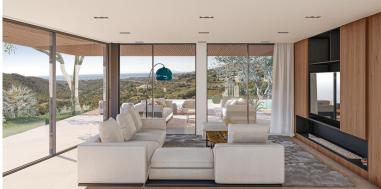

## VILLA IN BENAHAVÍS

Presenting a contemporary Turnkey Signature Villa designed across two angled levels. A grand XXL window feature graces the spacious hall, creating a comfortable layout that separates sleeping quarters from the main living and entertainment spaces. Accessed from the upper level, the modern home boasts a sleek driveway with wooden accents leading to a vcovered parking area for 2 cars. The top-floor master suite includes a dressing room and spacious bathroom, complemented by a private terrace offering relaxing views of the surrounding nature. Just below, in the same wing, you'll find 4 ample ensuite bedrooms, each with a dressing area and sliding doors to the garden. Further on the lower level, the southwest-facing section of the villa is thoughtfully designed to benefit from the natural sunlight. An open-plan kitchen, dining, and living area layout, extends to outdoor spaces perfect ...