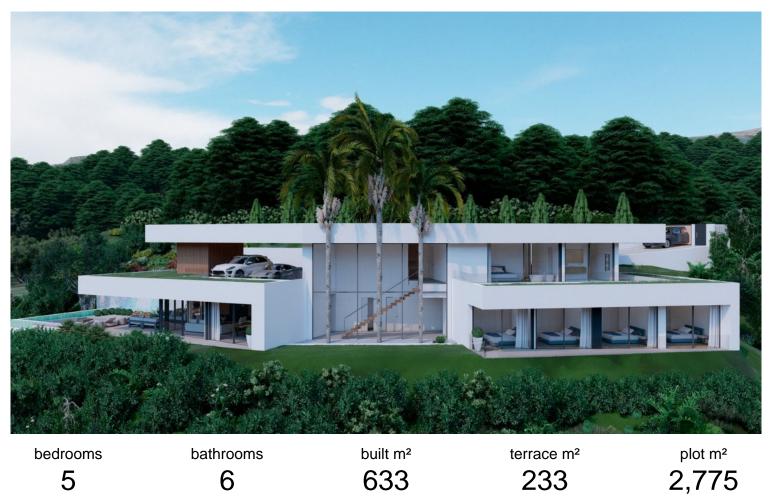

## VILLA IN BENAHAVÍS

Presenting a contemporary Turnkey Signature Villa designed across two angled levels. A grand XXL window feature graces the spacious hall, creating a comfortable layout that separates sleeping quarters from the main living and entertainment spaces. Accessed from the upper level, the modern home boasts a sleek driveway with wooden accents leading to a vcovered parking area for 2 cars. The top-floor master suite includes a dressing room and spacious bathroom, complemented by a private terrace offering relaxing views of the surrounding nature. Just below, in the same wing, you'll find 4 ample ensuite bedrooms, each with a dressing area and sliding doors to the garden. Further on the lower level, the southwest-facing section of the villa is thoughtfully designed to benefit from the natural sunlight. An open-plan kitchen, dining, and living area layout, extends to outdoor spaces perfect ...