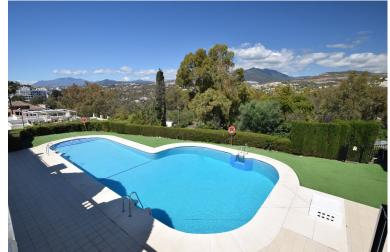

## TERRACED TOWNHOUSE IN NUEVA ANDALUCÍA

A beautifully renovated townhouse in the highly sought-after community of Aloha Pueblo, Nueva Andalucía, Marbella. This fabulous townhouse enjoys a south facing orientation, allowing for plenty of sunshine and light to brighten up the house. The roof solarium enjoys plenty of outdoor space and wonderful sea views! The property consists of an open-plan, kitchen and living area, leading out to the terrace and roof solarium. There are 2 en-suite double bedrooms and an extra W/C. The property has been recently renovated to a very high standard, with unique features and exquisite interior design. Features include an electric awning, LED features throughout the house, solar powered outdoor shower, designer balustrade, entire new air conditioning system (including all pipes) and double glazed windows. The property comes with an underground parking space and storage room. The community also off...