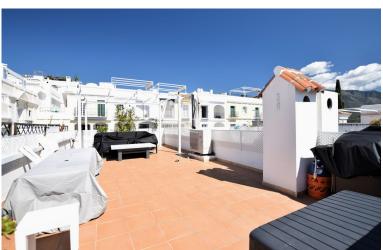

## TERRACED TOWNHOUSE IN NUEVA ANDALUCÍA

A beautifully renovated townhouse in the highly sought-after community of Aloha Pueblo, Nueva Andalucía, Marbella. This fabulous townhouse enjoys a south facing orientation, allowing for plenty of sunshine and light to brighten up the house. The roof solarium enjoys plenty of outdoor space and wonderful sea views! The property consists of an open-plan, kitchen and living area, leading out to the terrace and roof solarium. There are 2 en-suite double bedrooms and an extra W/C. The property has been recently renovated to a very high standard, with unique features and exquisite interior design. Features include an electric awning, LED features throughout the house, solar powered outdoor shower, designer balustrade, entire new air conditioning system (including all pipes) and double glazed windows. The property comes with an underground parking space and storage room. The community also off...