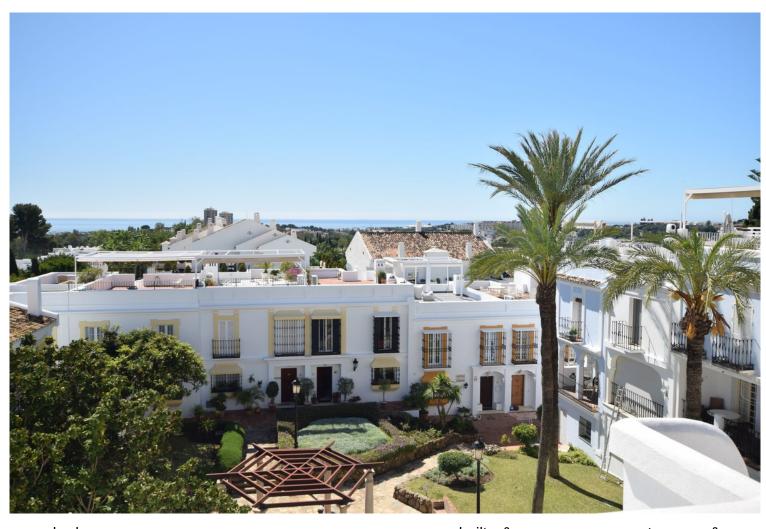

## TERRACED TOWNHOUSE IN NUEVA ANDALUCÍA

A beautifully renovated townhouse in the highly sought-after community of Aloha Pueblo, Nueva Andalucía, Marbella. This fabulous townhouse enjoys a south facing orientation, allowing for plenty of sunshine and light to brighten up the house. The roof solarium enjoys plenty of outdoor space and wonderful sea views! The property consists of an open-plan, kitchen and living area, leading out to the terrace and roof solarium. There are 2 en-suite double bedrooms and an extra W/C. The property has been recently renovated to a very high standard, with unique features and exquisite interior design. Features include an electric awning, LED features throughout the house, solar powered outdoor shower, designer balustrade, entire new air conditioning system (including all pipes) and double glazed windows. The property comes with an underground parking space and storage room. The community also off...