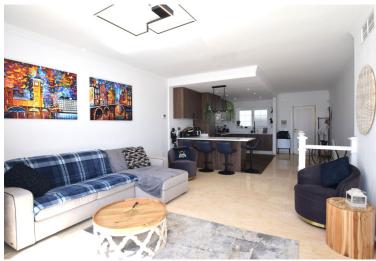

## TERRACED TOWNHOUSE IN NUEVA ANDALUCÍA

A beautifully renovated townhouse in the highly sought-after community of Aloha Pueblo, Nueva Andalucía, Marbella. This fabulous townhouse enjoys a south facing orientation, allowing for plenty of sunshine and light to brighten up the house. The roof solarium enjoys plenty of outdoor space and wonderful sea views! The property consists of an open-plan, kitchen and living area, leading out to the terrace and roof solarium. There are 2 en-suite double bedrooms and an extra W/C. The property has been recently renovated to a very high standard, with unique features and exquisite interior design. Features include an electric awning, LED features throughout the house, solar powered outdoor shower, designer balustrade, entire new air conditioning system (including all pipes) and double glazed windows. The property comes with an underground parking space and storage room. The community also off...