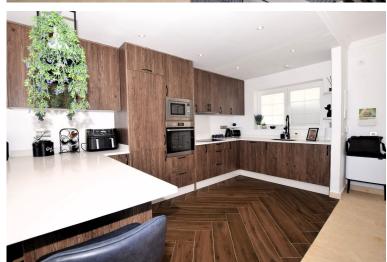

## TERRACED TOWNHOUSE IN NUEVA ANDALUCÍA

A beautifully renovated townhouse in the highly sought-after community of Aloha Pueblo, Nueva Andalucía, Marbella. This fabulous townhouse enjoys a south facing orientation, allowing for plenty of sunshine and light to brighten up the house. The roof solarium enjoys plenty of outdoor space and wonderful sea views! The property consists of an open-plan, kitchen and living area, leading out to the terrace and roof solarium. There are 2 en-suite double bedrooms and an extra W/C. The property has been recently renovated to a very high standard, with unique features and exquisite interior design. Features include an electric awning, LED features throughout the house, solar powered outdoor shower, designer balustrade, entire new air conditioning system (including all pipes) and double glazed windows. The property comes with an underground parking space and storage room. The community also off...