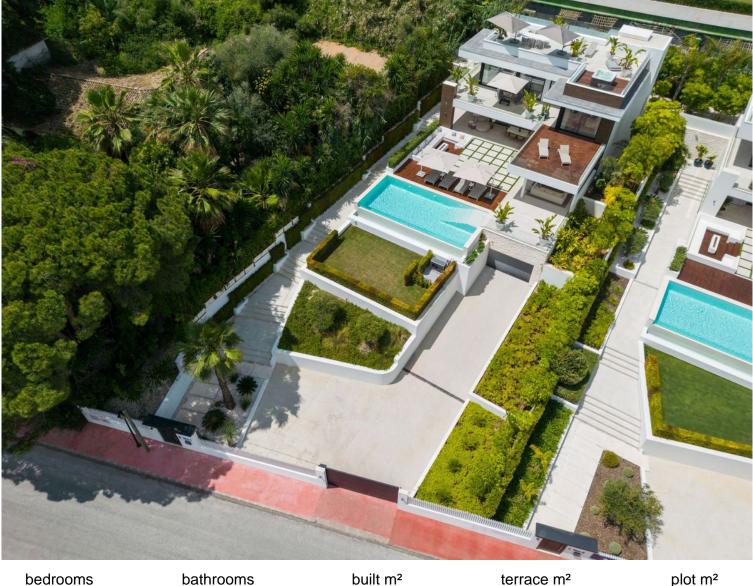

## NUEVA ANDALUCÍA

5

bathrooms

built m<sup>2</sup> 556

terrace m<sup>2</sup> 418 plot m<sup>2</sup> 1,263

## VILLA IN NUEVA ANDALUCÍA

An exceptional contemporary villa located in the highly sought-after Golf Valley of Nueva Andalucía. With picturesque views towards La Concha, this property enjoys an Eastern Orientation allowing for plenty of sunlight throughout the day. The property's architecture is synonymous with luxury and elegance, crafted with high-end materials that beautifully decorate the property's exterior. Villa Camellia also boasts plenty of floor to ceiling windows and glass sliding doors, ideal for letting in an abundance of natural light. The generous exterior terraces allow for enjoying the outdoors and 320 days of sun Marbella offers its residents. The bespoke solarium equipped with a jacuzzi is perfect for indulging in the luxurious Marbella lifestyle. Villa Camellia's infinity pool that overlooks the La Concha mountain is perfect for dips during warm summers. The ample plot size and...