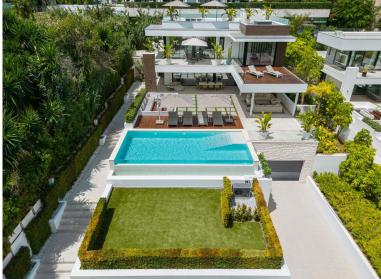

## VILLA IN NUEVA ANDALUCÍA

An exceptional contemporary villa located in the highly sought-after Golf Valley of Nueva Andalucía. With picturesque views towards La Concha, this property enjoys an Eastern Orientation allowing for plenty of sunlight throughout the day. The property's architecture is synonymous with luxury and elegance, crafted with high-end materials that beautifully decorate the property's exterior. Villa Camellia also boasts plenty of floor to ceiling windows and glass sliding doors, ideal for letting in an abundance of natural light. The generous exterior terraces allow for enjoying the outdoors and 320 days of sun Marbella offers its residents. The bespoke solarium equipped with a jacuzzi is perfect for indulging in the luxurious Marbella lifestyle. Villa Camellia's infinity pool that overlooks the La Concha mountain is perfect for dips during warm summers. The ample plot size and...