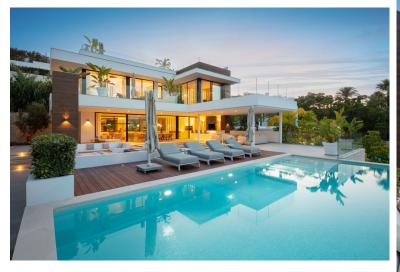

## VILLA IN NUEVA ANDALUCÍA

An exceptional contemporary villa located in the highly sought-after Golf Valley of Nueva Andalucía. With picturesque views towards La Concha, this property enjoys an Eastern Orientation allowing for plenty of sunlight throughout the day. The property's architecture is synonymous with luxury and elegance, crafted with high-end materials that beautifully decorate the property's exterior. Villa Camellia also boasts plenty of floor to ceiling windows and glass sliding doors, ideal for letting in an abundance of natural light. The generous exterior terraces allow for enjoying the outdoors and 320 days of sun Marbella offers its residents. The bespoke solarium equipped with a jacuzzi is perfect for indulging in the luxurious Marbella lifestyle. Villa Camellia's infinity pool that overlooks the La Concha mountain is perfect for dips during warm summers. The ample plot size and...