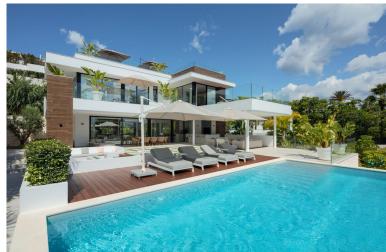

## VILLA IN NUEVA ANDALUCÍA

An exceptional contemporary villa located in the highly sought-after Golf Valley of Nueva Andalucía. With picturesque views towards La Concha, this property enjoys an Eastern Orientation allowing for plenty of sunlight throughout the day. The property's architecture is synonymous with luxury and elegance, crafted with high-end materials that beautifully decorate the property's exterior. Villa Camellia also boasts plenty of floor to ceiling windows and glass sliding doors, ideal for letting in an abundance of natural light. The generous exterior terraces allow for enjoying the outdoors and 320 days of sun Marbella offers its residents. The bespoke solarium equipped with a jacuzzi is perfect for indulging in the luxurious Marbella lifestyle. Villa Camellia's infinity pool that overlooks the La Concha mountain is perfect for dips during warm summers. The ample plot size and...