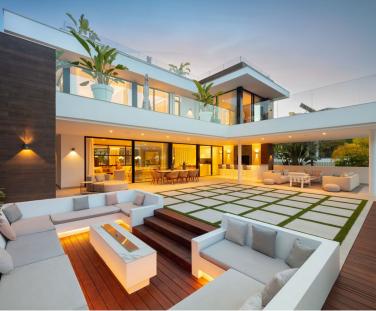

## VILLA IN NUEVA ANDALUCÍA

An exceptional contemporary villa located in the highly sought-after Golf Valley of Nueva Andalucía. With picturesque views towards La Concha, this property enjoys an Eastern Orientation allowing for plenty of sunlight throughout the day. The property's architecture is synonymous with luxury and elegance, crafted with high-end materials that beautifully decorate the property's exterior. Villa Camellia also boasts plenty of floor to ceiling windows and glass sliding doors, ideal for letting in an abundance of natural light. The generous exterior terraces allow for enjoying the outdoors and 320 days of sun Marbella offers its residents. The bespoke solarium equipped with a jacuzzi is perfect for indulging in the luxurious Marbella lifestyle. Villa Camellia's infinity pool that overlooks the La Concha mountain is perfect for dips during warm summers. The ample plot size and...