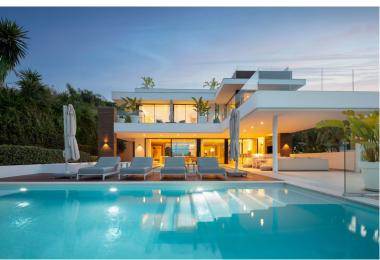

## VILLA IN NUEVA ANDALUCÍA

An exceptional contemporary villa located in the highly sought-after Golf Valley of Nueva Andalucía. With picturesque views towards La Concha, this property enjoys an Eastern Orientation allowing for plenty of sunlight throughout the day. The property's architecture is synonymous with luxury and elegance, crafted with high-end materials that beautifully decorate the property's exterior. Villa Camellia also boasts plenty of floor to ceiling windows and glass sliding doors, ideal for letting in an abundance of natural light. The generous exterior terraces allow for enjoying the outdoors and 320 days of sun Marbella offers its residents. The bespoke solarium equipped with a jacuzzi is perfect for indulging in the luxurious Marbella lifestyle. Villa Camellia's infinity pool that overlooks the La Concha mountain is perfect for dips during warm summers. The ample plot size and...