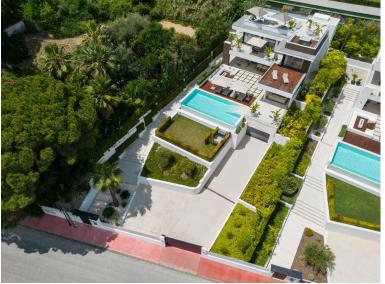

## VILLA IN NUEVA ANDALUCÍA

An exceptional contemporary villa located in the highly sought-after Golf Valley of Nueva Andalucía. With picturesque views towards La Concha, this property enjoys an Eastern Orientation allowing for plenty of sunlight throughout the day. The property's architecture is synonymous with luxury and elegance, crafted with high-end materials that beautifully decorate the property's exterior. Villa Camellia also boasts plenty of floor to ceiling windows and glass sliding doors, ideal for letting in an abundance of natural light. The generous exterior terraces allow for enjoying the outdoors and 320 days of sun Marbella offers its residents. The bespoke solarium equipped with a jacuzzi is perfect for indulging in the luxurious Marbella lifestyle. Villa Camellia's infinity pool that overlooks the La Concha mountain is perfect for dips during warm summers. The ample plot size and...