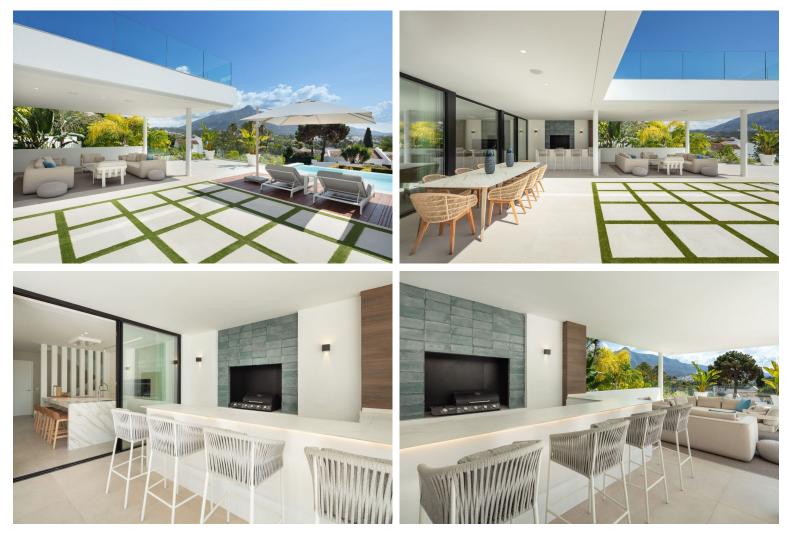

## VILLA IN NUEVA ANDALUCÍA

An exceptional contemporary villa located in the highly sought-after Golf Valley of Nueva Andalucía. With picturesque views towards La Concha, this property enjoys an Eastern Orientation allowing for plenty of sunlight throughout the day. The property's architecture is synonymous with luxury and elegance, crafted with high-end materials that beautifully decorate the property's exterior. Villa Camellia also boasts plenty of floor to ceiling windows and glass sliding doors, ideal for letting in an abundance of natural light. The generous exterior terraces allow for enjoying the outdoors and 320 days of sun Marbella offers its residents. The bespoke solarium equipped with a jacuzzi is perfect for indulging in the luxurious Marbella lifestyle. Villa Camellia's infinity pool that overlooks the La Concha mountain is perfect for dips during warm summers. The ample plot size and...