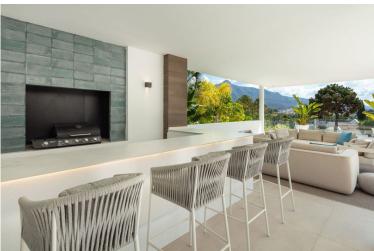

## VILLA IN NUEVA ANDALUCÍA

A a stunning modern villa in the coveted Golf Valley of Nueva Andalucía. With picturesque views towards La Concha, this property enjoys an Eastern Orientation allowing for plenty of sunlight throughout the day. The property's architecture is synonymous with luxury and elegance, crafted with high-end materials that beautifully decorate the property's exterior. Villa Camellia also boasts plenty of floor to ceiling windows and glass sliding doors, ideal for letting in an abundance of natural light. The generous exterior terraces allow for enjoying the outdoors and 320 days of sun Marbella offers its residents. The bespoke solarium equipped with a jacuzzi is perfect for indulging in the luxurious Marbella lifestyle. Villa Camellia's infinity pool that overlooks the La Concha mountain is perfect for dips during warm summers. The ample plot size and manicured gardens create an...