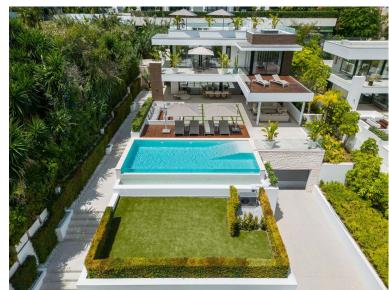

## VILLA IN NUEVA ANDALUCÍA

A a stunning modern villa in the coveted Golf Valley of Nueva Andalucía. With picturesque views towards La Concha, this property enjoys an Eastern Orientation allowing for plenty of sunlight throughout the day. The property's architecture is synonymous with luxury and elegance, crafted with high-end materials that beautifully decorate the property's exterior. Villa Camellia also boasts plenty of floor to ceiling windows and glass sliding doors, ideal for letting in an abundance of natural light. The generous exterior terraces allow for enjoying the outdoors and 320 days of sun Marbella offers its residents. The bespoke solarium equipped with a jacuzzi is perfect for indulging in the luxurious Marbella lifestyle. Villa Camellia's infinity pool that overlooks the La Concha mountain is perfect for dips during warm summers. The ample plot size and manicured gardens create an...