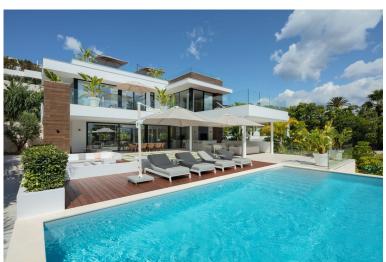

## VILLA IN NUEVA ANDALUCÍA

A a stunning modern villa in the coveted Golf Valley of Nueva Andalucía. With picturesque views towards La Concha, this property enjoys an Eastern Orientation allowing for plenty of sunlight throughout the day. The property's architecture is synonymous with luxury and elegance, crafted with high-end materials that beautifully decorate the property's exterior. Villa Camellia also boasts plenty of floor to ceiling windows and glass sliding doors, ideal for letting in an abundance of natural light. The generous exterior terraces allow for enjoying the outdoors and 320 days of sun Marbella offers its residents. The bespoke solarium equipped with a jacuzzi is perfect for indulging in the luxurious Marbella lifestyle. Villa Camellia's infinity pool that overlooks the La Concha mountain is perfect for dips during warm summers. The ample plot size and manicured gardens create an...