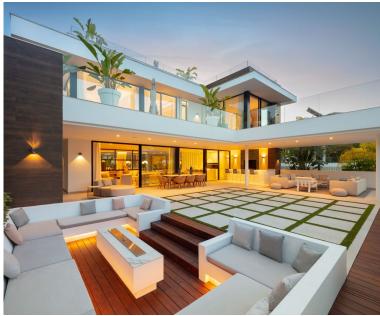

## VILLA IN NUEVA ANDALUCÍA

A a stunning modern villa in the coveted Golf Valley of Nueva Andalucía. With picturesque views towards La Concha, this property enjoys an Eastern Orientation allowing for plenty of sunlight throughout the day. The property's architecture is synonymous with luxury and elegance, crafted with high-end materials that beautifully decorate the property's exterior. Villa Camellia also boasts plenty of floor to ceiling windows and glass sliding doors, ideal for letting in an abundance of natural light. The generous exterior terraces allow for enjoying the outdoors and 320 days of sun Marbella offers its residents. The bespoke solarium equipped with a jacuzzi is perfect for indulging in the luxurious Marbella lifestyle. Villa Camellia's infinity pool that overlooks the La Concha mountain is perfect for dips during warm summers. The ample plot size and manicured gardens create an...