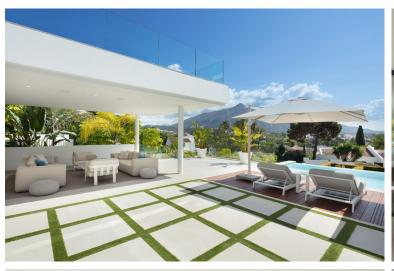

## VILLA IN NUEVA ANDALUCÍA

A a stunning modern villa in the coveted Golf Valley of Nueva Andalucía. With picturesque views towards La Concha, this property enjoys an Eastern Orientation allowing for plenty of sunlight throughout the day. The property's architecture is synonymous with luxury and elegance, crafted with high-end materials that beautifully decorate the property's exterior. Villa Camellia also boasts plenty of floor to ceiling windows and glass sliding doors, ideal for letting in an abundance of natural light. The generous exterior terraces allow for enjoying the outdoors and 320 days of sun Marbella offers its residents. The bespoke solarium equipped with a jacuzzi is perfect for indulging in the luxurious Marbella lifestyle. Villa Camellia's infinity pool that overlooks the La Concha mountain is perfect for dips during warm summers. The ample plot size and manicured gardens create an...