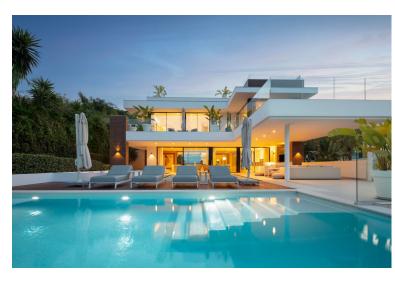

## VILLA IN NUEVA ANDALUCÍA

A a stunning modern villa in the coveted Golf Valley of Nueva Andalucía. With picturesque views towards La Concha, this property enjoys an Eastern Orientation allowing for plenty of sunlight throughout the day. The property's architecture is synonymous with luxury and elegance, crafted with high-end materials that beautifully decorate the property's exterior. Villa Camellia also boasts plenty of floor to ceiling windows and glass sliding doors, ideal for letting in an abundance of natural light. The generous exterior terraces allow for enjoying the outdoors and 320 days of sun Marbella offers its residents. The bespoke solarium equipped with a jacuzzi is perfect for indulging in the luxurious Marbella lifestyle. Villa Camellia's infinity pool that overlooks the La Concha mountain is perfect for dips during warm summers. The ample plot size and manicured gardens create an...