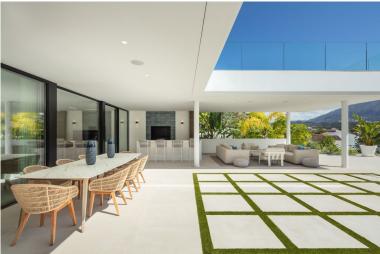

## VILLA IN NUEVA ANDALUCÍA

A a stunning modern villa in the coveted Golf Valley of Nueva Andalucía. With picturesque views towards La Concha, this property enjoys an Eastern Orientation allowing for plenty of sunlight throughout the day. The property's architecture is synonymous with luxury and elegance, crafted with high-end materials that beautifully decorate the property's exterior. Villa Camellia also boasts plenty of floor to ceiling windows and glass sliding doors, ideal for letting in an abundance of natural light. The generous exterior terraces allow for enjoying the outdoors and 320 days of sun Marbella offers its residents. The bespoke solarium equipped with a jacuzzi is perfect for indulging in the luxurious Marbella lifestyle. Villa Camellia's infinity pool that overlooks the La Concha mountain is perfect for dips during warm summers. The ample plot size and manicured gardens create an...