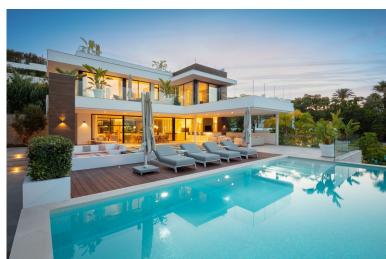

## VILLA IN NUEVA ANDALUCÍA

A a stunning modern villa in the coveted Golf Valley of Nueva Andalucía. With picturesque views towards La Concha, this property enjoys an Eastern Orientation allowing for plenty of sunlight throughout the day. The property's architecture is synonymous with luxury and elegance, crafted with high-end materials that beautifully decorate the property's exterior. Villa Camellia also boasts plenty of floor to ceiling windows and glass sliding doors, ideal for letting in an abundance of natural light. The generous exterior terraces allow for enjoying the outdoors and 320 days of sun Marbella offers its residents. The bespoke solarium equipped with a jacuzzi is perfect for indulging in the luxurious Marbella lifestyle. Villa Camellia's infinity pool that overlooks the La Concha mountain is perfect for dips during warm summers. The ample plot size and manicured gardens create an...