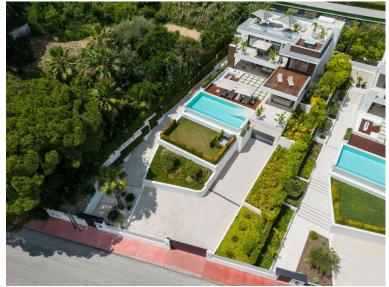

## VILLA IN NUEVA ANDALUCÍA

A a stunning modern villa in the coveted Golf Valley of Nueva Andalucía. With picturesque views towards La Concha, this property enjoys an Eastern Orientation allowing for plenty of sunlight throughout the day. The property's architecture is synonymous with luxury and elegance, crafted with high-end materials that beautifully decorate the property's exterior. Villa Camellia also boasts plenty of floor to ceiling windows and glass sliding doors, ideal for letting in an abundance of natural light. The generous exterior terraces allow for enjoying the outdoors and 320 days of sun Marbella offers its residents. The bespoke solarium equipped with a jacuzzi is perfect for indulging in the luxurious Marbella lifestyle. Villa Camellia's infinity pool that overlooks the La Concha mountain is perfect for dips during warm summers. The ample plot size and manicured gardens create an...