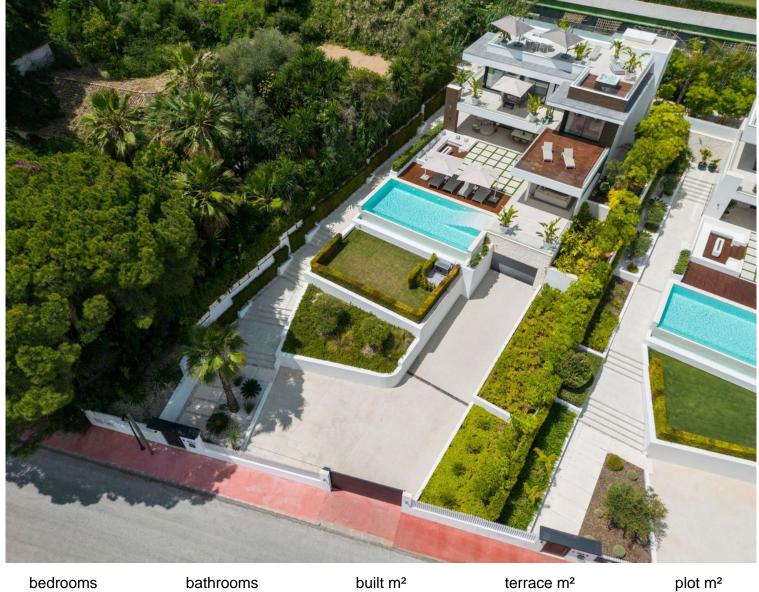

## NUEVA ANDALUCÍA

bedrooms bathrooms built m<sup>2</sup> terrace m<sup>2</sup> plot m<sup>2</sup> 5 6 556 418 1,263

## VILLA IN NUEVA ANDALUCÍA

A a stunning modern villa in the coveted Golf Valley of Nueva Andalucía. With picturesque views towards La Concha, this property enjoys an Eastern Orientation allowing for plenty of sunlight throughout the day. The property's architecture is synonymous with luxury and elegance, crafted with high-end materials that beautifully decorate the property's exterior. Villa Camellia also boasts plenty of floor to ceiling windows and glass sliding doors, ideal for letting in an abundance of natural light. The generous exterior terraces allow for enjoying the outdoors and 320 days of sun Marbella offers its residents. The bespoke solarium equipped with a jacuzzi is perfect for indulging in the luxurious Marbella lifestyle. Villa Camellia's infinity pool that overlooks the La Concha mountain is perfect for dips during warm summers. The ample plot size and manicured gardens create an...