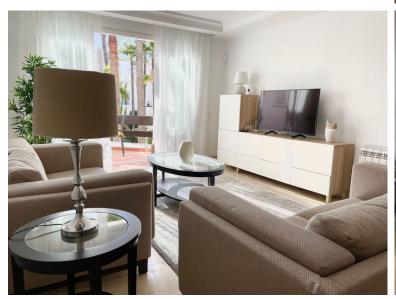

## APARTMENT IN PUERTO BANÚS

This apartment is conveniently situated within a 5-minute walk to the renowned Mistral Beach, a 15-minute walk to Puerto Banus, and just 5 minutes away from the Promenade of San Pedro. This prime location offers easy access to shops, markets, and restaurants. The apartments feature a bright living room, 2 bedrooms, 2 bathrooms, and a fully equipped kitchen. The spacious and elegant living-dining room leads to a terrace area. The kitchen is independent and bright, with a laundry area that includes a washing/drying machine and a dishwasher. The master bedroom, with an en-suite bathroom and a wardrobe, opens onto another private terrace. The second bedroom overlooks the internal garden and has a small French balcony, along with another full bathroom. The flat is equipped with centralized hot and cold air conditioning, temperature controllers in each room, and electric radiators. Additional...