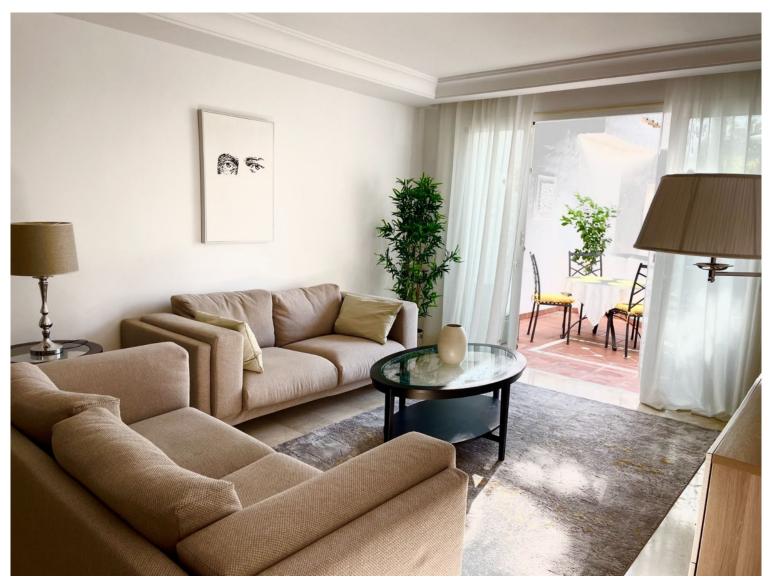

## APARTMENT IN PUERTO BANÚS

This apartment is conveniently situated within a 5-minute walk to the renowned Mistral Beach, a 15-minute walk to Puerto Banus, and just 5 minutes away from the Promenade of San Pedro. This prime location offers easy access to shops, markets, and restaurants. The apartments feature a bright living room, 2 bedrooms, 2 bathrooms, and a fully equipped kitchen. The spacious and elegant living-dining room leads to a terrace area. The kitchen is independent and bright, with a laundry area that includes a washing/drying machine and a dishwasher. The master bedroom, with an en-suite bathroom and a wardrobe, opens onto another private terrace. The second bedroom overlooks the internal garden and has a small French balcony, along with another full bathroom. The flat is equipped with centralized hot and cold air conditioning, temperature controllers in each room, and electric radiators. Additional...