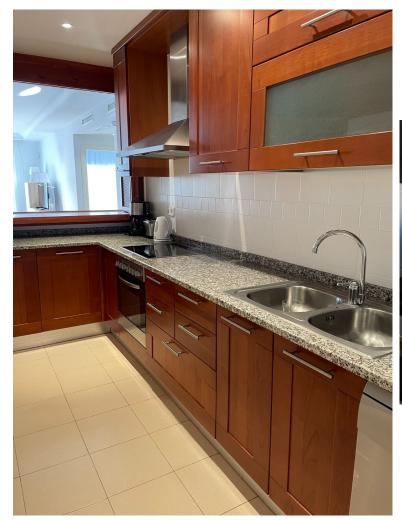

## APARTMENT IN PUERTO BANÚS

This apartment is conveniently situated within a 5-minute walk to the renowned Mistral Beach, a 15-minute walk to Puerto Banus, and just 5 minutes away from the Promenade of San Pedro. This prime location offers easy access to shops, markets, and restaurants. The apartments feature a bright living room, 2 bedrooms, 2 bathrooms, and a fully equipped kitchen. The spacious and elegant living-dining room leads to a terrace area. The kitchen is independent and bright, with a laundry area that includes a washing/drying machine and a dishwasher. The master bedroom, with an en-suite bathroom and a wardrobe, opens onto another private terrace. The second bedroom overlooks the internal garden and has a small French balcony, along with another full bathroom. The flat is equipped with centralized hot and cold air conditioning, temperature controllers in each room, and electric radiators. Additional...