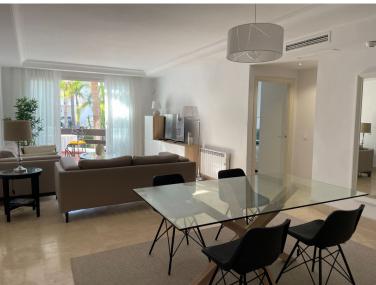

## APARTMENT IN PUERTO BANÚS

This apartment is conveniently situated within a 5-minute walk to the renowned Mistral Beach, a 15-minute walk to Puerto Banus, and just 5 minutes away from the Promenade of San Pedro. This prime location offers easy access to shops, markets, and restaurants. The apartments feature a bright living room, 2 bedrooms, 2 bathrooms, and a fully equipped kitchen. The spacious and elegant living-dining room leads to a terrace area. The kitchen is independent and bright, with a laundry area that includes a washing/drying machine and a dishwasher. The master bedroom, with an en-suite bathroom and a wardrobe, opens onto another private terrace. The second bedroom overlooks the internal garden and has a small French balcony, along with another full bathroom. The flat is equipped with centralized hot and cold air conditioning, temperature controllers in each room, and electric radiators. Additional...