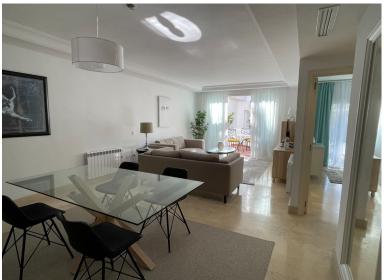

## APARTMENT IN PUERTO BANÚS

This apartment is conveniently situated within a 5-minute walk to the renowned Mistral Beach, a 15-minute walk to Puerto Banus, and just 5 minutes away from the Promenade of San Pedro. This prime location offers easy access to shops, markets, and restaurants. The apartments feature a bright living room, 2 bedrooms, 2 bathrooms, and a fully equipped kitchen. The spacious and elegant living-dining room leads to a terrace area. The kitchen is independent and bright, with a laundry area that includes a washing/drying machine and a dishwasher. The master bedroom, with an en-suite bathroom and a wardrobe, opens onto another private terrace. The second bedroom overlooks the internal garden and has a small French balcony, along with another full bathroom. The flat is equipped with centralized hot and cold air conditioning, temperature controllers in each room, and electric radiators. Additional...