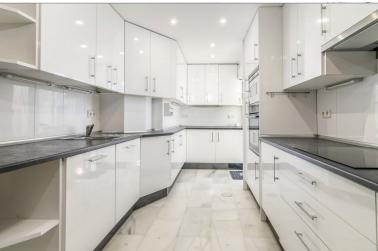

## PENTHOUSE IN NUEVA ANDALUCÍA

2 bedroom Penthouse right in the Heart of Nueva Andalucia with La Concha view This amazing 2 bedroom penthouse overlooks Aloha Golf course from its 40 sqm solarium. In addition to the roof top solarium it is also a terrace with lots of space to enjoy a breakfast while overlooking La Concha. The apartment has 2 bedrooms with en suite bathrooms, kitchen and living room. On the roof there is a large storage room and an additional indoor kitchen with sink, fridge and dishwasher. The solarium has sun all day long Amenities within the urbanization: Parking for owners Swimming pool Tennis court Paddle court Gym Squash court Guest apartment that can be rented by family and friends for reasonable prices The apartment has a top location in Nueva Andalucia stores and restaurant in immediate proximity. Also the new Benabola walkway will start just a few minutes walk from the apartment and wi...