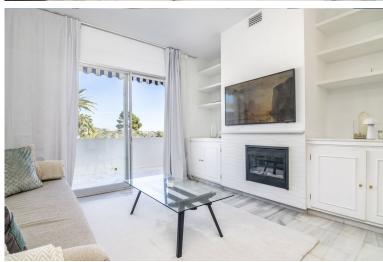

## PENTHOUSE IN NUEVA ANDALUCÍA

2 bedroom Penthouse right in the Heart of Nueva Andalucia with La Concha view This amazing 2 bedroom penthouse overlooks Aloha Golf course from its 40 sqm solarium. In addition to the roof top solarium it is also a terrace with lots of space to enjoy a breakfast while overlooking La Concha. The apartment has 2 bedrooms with en suite bathrooms, kitchen and living room. On the roof there is a large storage room and an additional indoor kitchen with sink, fridge and dishwasher. The solarium has sun all day long Amenities within the urbanization: Parking for owners Swimming pool Tennis court Paddle court Gym Squash court Guest apartment that can be rented by family and friends for reasonable prices The apartment has a top location in Nueva Andalucia stores and restaurant in immediate proximity. Also the new Benabola walkway will start just a few minutes walk from the apartment and wi...