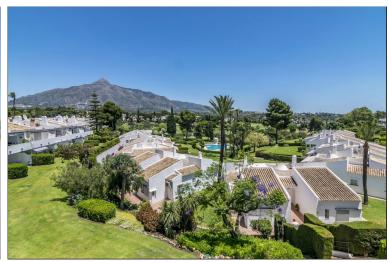

## PENTHOUSE IN NUEVA ANDALUCÍA

2 bedroom Penthouse right in the Heart of Nueva Andalucia with La Concha view This amazing 2 bedroom penthouse overlooks Aloha Golf course from its 40 sqm solarium. In addition to the roof top solarium it is also a terrace with lots of space to enjoy a breakfast while overlooking La Concha. The apartment has 2 bedrooms with en suite bathrooms, kitchen and living room. On the roof there is a large storage room and an additional indoor kitchen with sink, fridge and dishwasher. The solarium has sun all day long Amenities within the urbanization: Parking for owners Swimming pool Tennis court Paddle court Gym Squash court Guest apartment that can be rented by family and friends for reasonable prices The apartment has a top location in Nueva Andalucia stores and restaurant in immediate proximity. Also the new Benabola walkway will start just a few minutes walk from the apartment and wi...