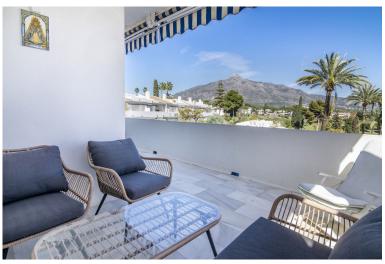

## PENTHOUSE IN NUEVA ANDALUCÍA

2 bedroom Penthouse right in the Heart of Nueva Andalucia with La Concha view This amazing 2 bedroom penthouse overlooks Aloha Golf course from its 40 sqm solarium. In addition to the roof top solarium it is also a terrace with lots of space to enjoy a breakfast while overlooking La Concha. The apartment has 2 bedrooms with en suite bathrooms, kitchen and living room. On the roof there is a large storage room and an additional indoor kitchen with sink, fridge and dishwasher. The solarium has sun all day long Amenities within the urbanization: Parking for owners Swimming pool Tennis court Paddle court Gym Squash court Guest apartment that can be rented by family and friends for reasonable prices The apartment has a top location in Nueva Andalucia stores and restaurant in immediate proximity. Also the new Benabola walkway will start just a few minutes walk from the apartment and wi...