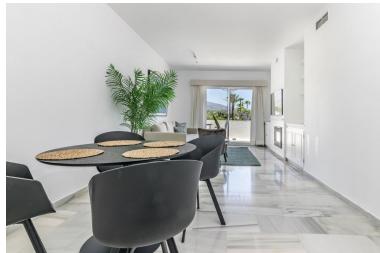

## PENTHOUSE IN NUEVA ANDALUCÍA

2 bedroom Penthouse right in the Heart of Nueva Andalucia with La Concha view This amazing 2 bedroom penthouse overlooks Aloha Golf course from its 40 sqm solarium. In addition to the roof top solarium it is also a terrace with lots of space to enjoy a breakfast while overlooking La Concha. The apartment has 2 bedrooms with en suite bathrooms, kitchen and living room. On the roof there is a large storage room and an additional indoor kitchen with sink, fridge and dishwasher. The solarium has sun all day long Amenities within the urbanization: Parking for owners Swimming pool Tennis court Paddle court Gym Squash court Guest apartment that can be rented by family and friends for reasonable prices The apartment has a top location in Nueva Andalucia stores and restaurant in immediate proximity. Also the new Benabola walkway will start just a few minutes walk from the apartment and wi...