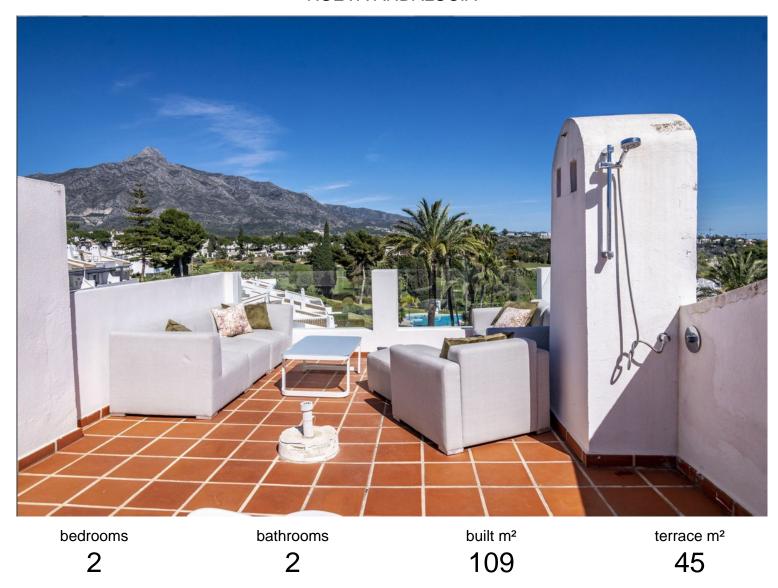

## PENTHOUSE IN NUEVA ANDALUCÍA

2 bedroom Penthouse right in the Heart of Nueva Andalucia with La Concha view This amazing 2 bedroom penthouse overlooks Aloha Golf course from its 40 sqm solarium. In addition to the roof top solarium it is also a terrace with lots of space to enjoy a breakfast while overlooking La Concha. The apartment has 2 bedrooms with en suite bathrooms, kitchen and living room. On the roof there is a large storage room and an additional indoor kitchen with sink, fridge and dishwasher. The solarium has sun all day long Amenities within the urbanization: Parking for owners Swimming pool Tennis court Paddle court Gym Squash court Guest apartment that can be rented by family and friends for reasonable prices The apartment has a top location in Nueva Andalucia stores and restaurant in immediate proximity. Also the new Benabola walkway will start just a few minutes walk from the apartment and wi...