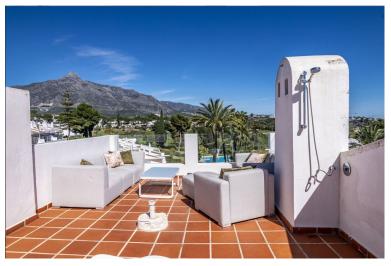

## PENTHOUSE IN NUEVA ANDALUCÍA

2 bedroom Penthouse right in the Heart of Nueva Andalucia with La Concha view This amazing 2 bedroom penthouse overlooks Aloha Golf course from its 40 sqm solarium. In addition to the roof top solarium it is also a terrace with lots of space to enjoy a breakfast while overlooking La Concha. The apartment has 2 bedrooms with en suite bathrooms, kitchen and living room. On the roof there is a large storage room and an additional indoor kitchen with sink, fridge and dishwasher. The solarium has sun all day long Amenities within the urbanization: Parking for owners Swimming pool Tennis court Paddle court Gym Squash court Guest apartment that can be rented by family and friends for reasonable prices The apartment has a top location in Nueva Andalucia stores and restaurant in immediate proximity. Also the new Benabola walkway will start just a few minutes walk from the apartment and wi...