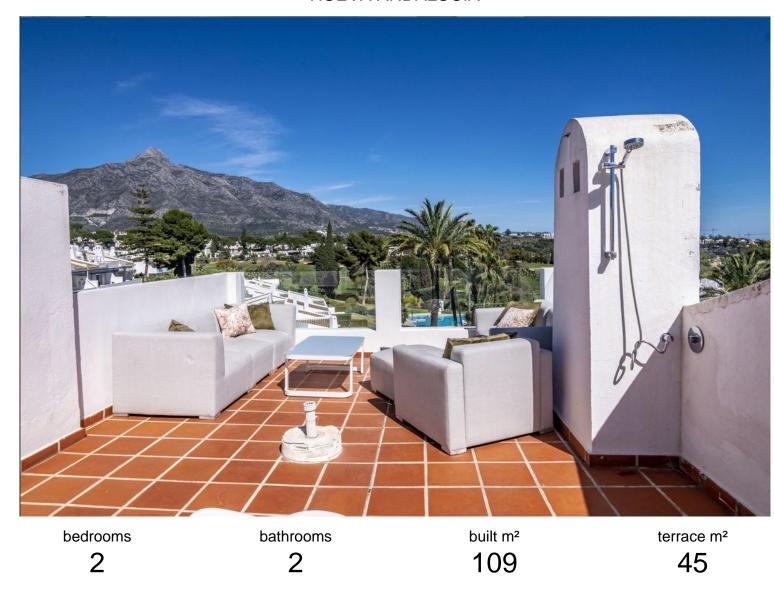

## PENTHOUSE IN NUEVA ANDALUCÍA

2 bedroom Penthouse right in the Heart of Nueva Andalucia with La Concha view This amazing 2 bedroom penthouse overlooks Aloha Golf course from its 40 sqm solarium. In addition to the roof top solarium it is also a terrace with lots of space to enjoy a breakfast while overlooking La Concha. The apartment has 2 bedrooms with en suite bathrooms, kitchen and living room. On the roof there is a large storage room and an additional indoor kitchen with sink, fridge and dishwasher. The solarium has sun all day long Amenities within the urbanization: Parking for owners Swimming pool Tennis court Paddle court Gym Squash court Guest apartment that can be rented by family and friends for reasonable prices The apartment has a top location in Nueva Andalucia stores and restaurant in immediate proximity. Also the new Benabola walkway will start just a few minutes walk from the apartment and wi...