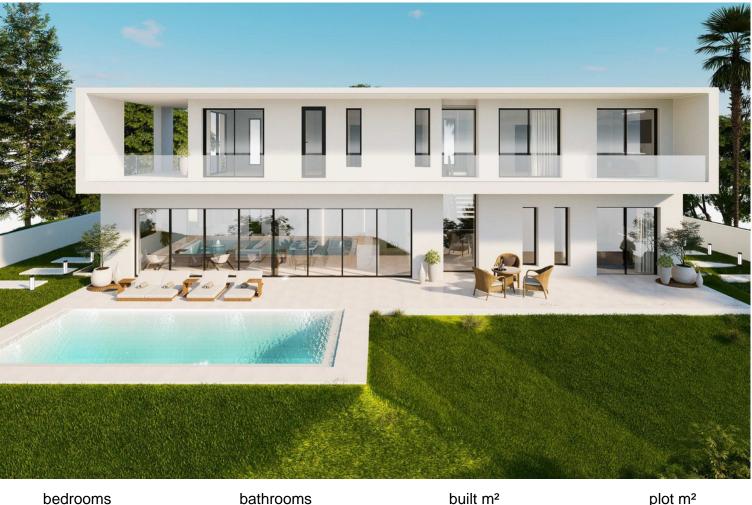

**ELVIRIA** 

4

bathrooms 4

built m<sup>2</sup> 251 plot m<sup>2</sup> 1,280

## VILLA IN ELVIRIA

LUXURY CONTEMPORARY TAILOR-MADE VILLA IN MARBELLA. Tailor made villa, can be customised to clients wishes, off plan price from. This contemporary 2-level villa is designed considering optimised distribution of space, natural illumination, and ventilation in all rooms, and with the perfect exploitation of each square meter of the house, which means - no wasted space or energy! The entrance of the villa opens into a spacious entrance hall with wardrobes, leading to the spacious living room with open plan kitchen with an integrated kitchen island. Large floor-to-ceiling energy efficient windows give you direct access to the pool and the garden area. There is also a guest toilet on the ground floor. A magnificent living room area has been designed to fully enjoy and contemplate the beautiful views that Costa del Sol has to offer. Floating glass staircase leads you to the upper floor wh...