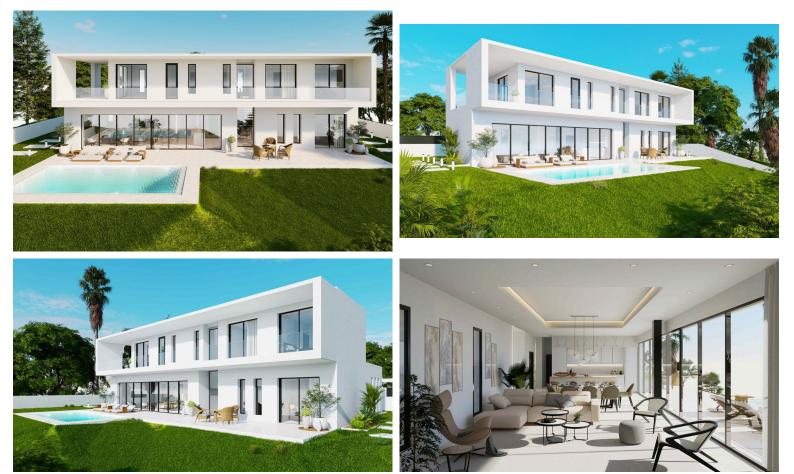

## VILLA IN ELVIRIA

LUXURY CONTEMPORARY TAILOR-MADE VILLA IN MARBELLA. Tailor made villa, can be customised to clients wishes, off plan price from. This contemporary 2-level villa is designed considering optimised distribution of space, natural illumination, and ventilation in all rooms, and with the perfect exploitation of each square meter of the house, which means - no wasted space or energy! The entrance of the villa opens into a spacious entrance hall with wardrobes, leading to the spacious living room with open plan kitchen with an integrated kitchen island. Large floor-to-ceiling energy efficient windows give you direct access to the pool and the garden area. There is also a guest toilet on the ground floor. A magnificent living room area has been designed to fully enjoy and contemplate the beautiful views that Costa del Sol has to offer. Floating glass staircase leads you to the upper floor wh...