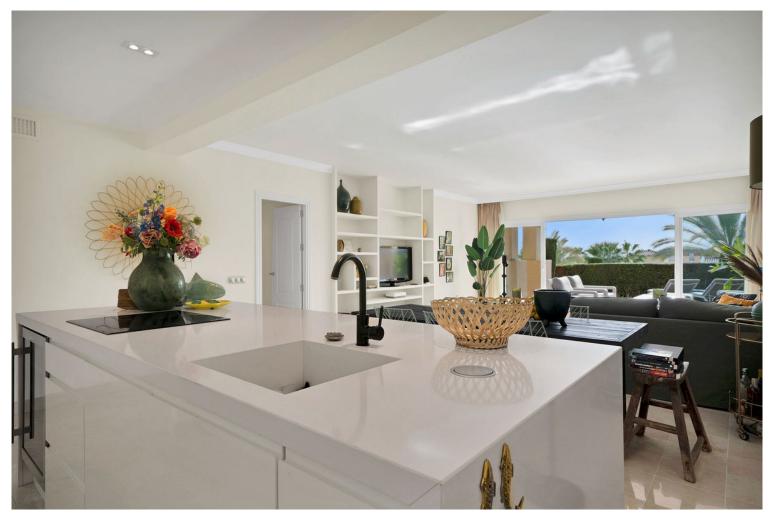

## APARTMENT IN ATALAYA

Recently renovated 2 bedroom with 2 bathroom apartment in the quiet Marques de Atalaya urbanisation. Upon entering this amazing property you immediately feel the spaciousness of the living area with open-plan kitchen that goes straight out to the private terrace where you can enjoy the afternoon sun. Furthermore there is a master bedroom with walk-in closet and bathroom ensuite, a guest bedroom with ensuite bathroom, a guest toilet and a separate laundry area. The apartment comes with one parking space underground and a storage. Marques de Atalaya was built in 2007 and is easily located next to the Atalaya golf course, only 10 min drive to Puerto Banus. The international school, a supermarket and a new commercial center that is under construction are at walking distance of the complex. The community has an outdoor pool, indoor pool with spa, a gym and a tennis court on site. Also is t...