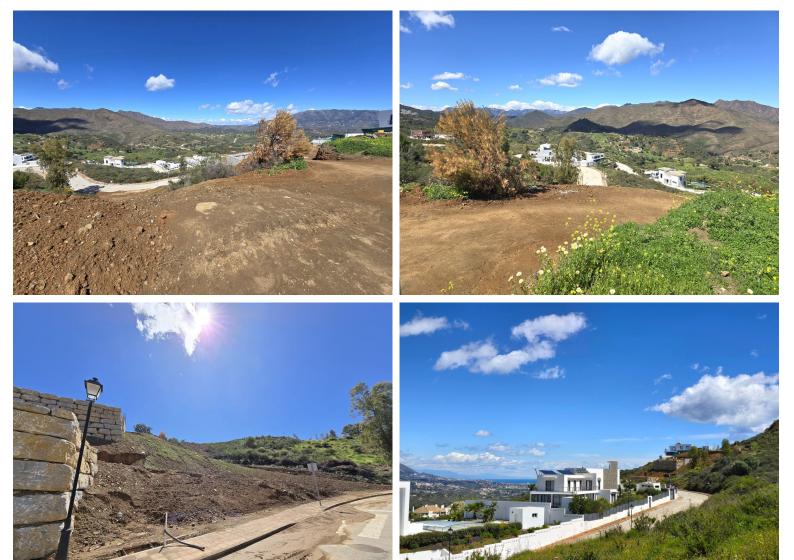

## LAND IN LA CALA GOLF

Excellent plot to built your villa (existing project) on a privileged elevated position with breathtaking mountains views. The plot is rather steep with a rectangular shape and 1.575m2 giving the possibility to built 275m2villa (+terraces and underground level). The plot is being sold under the 7% ITP tax regime (rather than the 21% VAT regime, which represents a saving of more than €30,000). It's no secret that La Cala is one of the finest golf resorts in Spain. Three superb championship courses, each presenting its own unique challenges, a luxury hotel with a state of the art Spa, a splendid Club house, sports facilities, bars and restaurants, with its breathtaking vistas of the stunning Andalusian countryside and to the sea, La Cala golf Resort is worlds away from the hustle and bustle of the coast, yet just 10 minutes to the sea, 20 minutes from Marbella and less than 30 min...