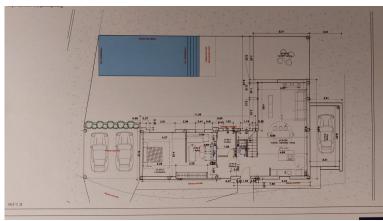

## LAND IN LA CALA GOLF

Excellent plot to built your villa (existing project) on a privileged elevated position with breathtaking mountains views. The plot is rather steep with a rectangular shape and 1.575m2 giving the possibility to built 275m2villa (+terraces and underground level). The plot is being sold under the 7% ITP tax regime (rather than the 21% VAT regime, which represents a saving of more than €30,000). It's no secret that La Cala is one of the finest golf resorts in Spain. Three superb championship courses, each presenting its own unique challenges, a luxury hotel with a state of the art Spa, a splendid Club house, sports facilities, bars and restaurants, with its breathtaking vistas of the stunning Andalusian countryside and to the sea, La Cala golf Resort is worlds away from the hustle and bustle of the coast, yet just 10 minutes to the sea, 20 minutes from Marbella and less than 30 min...