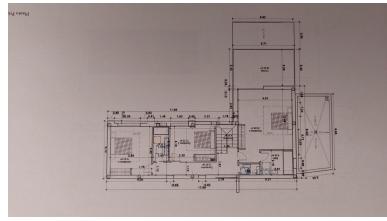

## LAND IN LA CALA GOLF

Excellent plot to built your villa (existing project) on a privileged elevated position with breathtaking mountains views. The plot is rather steep with a rectangular shape and 1.575m2 giving the possibility to built 275m2villa (+terraces and underground level). The plot is being sold under the 7% ITP tax regime (rather than the 21% VAT regime, which represents a saving of more than €30,000). It's no secret that La Cala is one of the finest golf resorts in Spain. Three superb championship courses, each presenting its own unique challenges, a luxury hotel with a state of the art Spa, a splendid Club house, sports facilities, bars and restaurants, with its breathtaking vistas of the stunning Andalusian countryside and to the sea, La Cala golf Resort is worlds away from the hustle and bustle of the coast, yet just 10 minutes to the sea, 20 minutes from Marbella and less than 30 min...