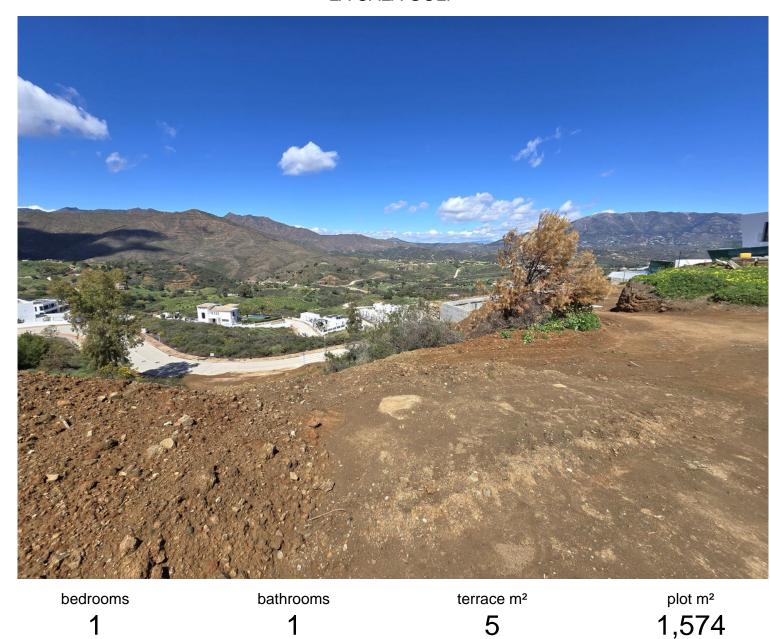

## LAND IN LA CALA GOLF

Excellent plot to built your villa (existing project) on a privileged elevated position with breathtaking mountains views. The plot is rather steep with a rectangular shape and 1.575m2 giving the possibility to built 275m2villa (+terraces and underground level). The plot is being sold under the 7% ITP tax regime (rather than the 21% VAT regime, which represents a saving of more than €30,000). It's no secret that La Cala is one of the finest golf resorts in Spain. Three superb championship courses, each presenting its own unique challenges, a luxury hotel with a state of the art Spa, a splendid Club house, sports facilities, bars and restaurants, with its breathtaking vistas of the stunning Andalusian countryside and to the sea, La Cala golf Resort is worlds away from the hustle and bustle of the coast, yet just 10 minutes to the sea, 20 minutes from Marbella and less than 30 min...