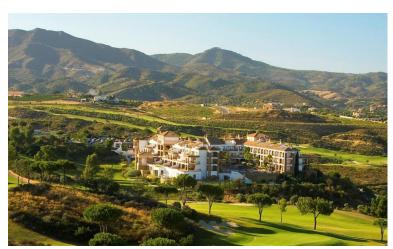

## LAND IN LA CALA GOLF

Excellent plot to built your villa (existing project) on a privileged elevated position with breathtaking mountains views. The plot is rather steep with a rectangular shape and 1.575m2 giving the possibility to built 275m2villa (+terraces and underground level). The plot is being sold under the 7% ITP tax regime (rather than the 21% VAT regime, which represents a saving of more than €30,000). It's no secret that La Cala is one of the finest golf resorts in Spain. Three superb championship courses, each presenting its own unique challenges, a luxury hotel with a state of the art Spa, a splendid Club house, sports facilities, bars and restaurants, with its breathtaking vistas of the stunning Andalusian countryside and to the sea, La Cala golf Resort is worlds away from the hustle and bustle of the coast, yet just 10 minutes to the sea, 20 minutes from Marbella and less than 30 min...