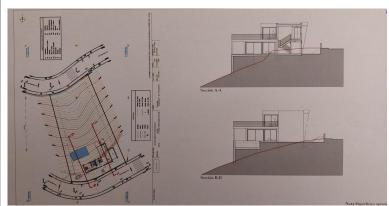

## LAND IN LA CALA GOLF

Excellent plot to built your villa (existing project) on a privileged elevated position with breathtaking mountains views. The plot is rather steep with a rectangular shape and 1.575m2 giving the possibility to built 275m2villa (+terraces and underground level). The plot is being sold under the 7% ITP tax regime (rather than the 21% VAT regime, which represents a saving of more than €30,000). It's no secret that La Cala is one of the finest golf resorts in Spain. Three superb championship courses, each presenting its own unique challenges, a luxury hotel with a state of the art Spa, a splendid Club house, sports facilities, bars and restaurants, with its breathtaking vistas of the stunning Andalusian countryside and to the sea, La Cala golf Resort is worlds away from the hustle and bustle of the coast, yet just 10 minutes to the sea, 20 minutes from Marbella and less than 30 min...