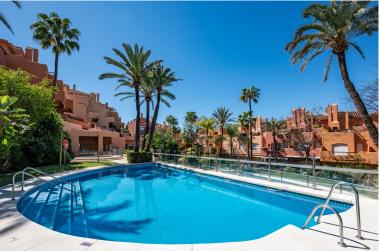

## APARTMENT IN NUEVA ANDALUCÍA

Spacious and centrally located, west facing, two bedroom townhouse with roof terrace and within walking distance of all amenities. Well presented townhouse with two spacious, double ensuite bedrooms, both of which have extensive wardrobes and full ensuite bathrooms, as well as private terraces. The property is arranged across three levels. The ground floor includes a split level lounge with fireplace and sunny west facing terrace. There is a separate kitchen with a utility room, as well as a small guest bathroom. The first floor of the property comprises the two bedroom suites as well as two additional terraces. There is a further rooftop solarium with a shower room, and with sunshine all day. The property is presented fully furnished, and is to be sold alongside an underground parking space. El Palmeral is located within easy walking distance of the amenities of Aloha as well a...