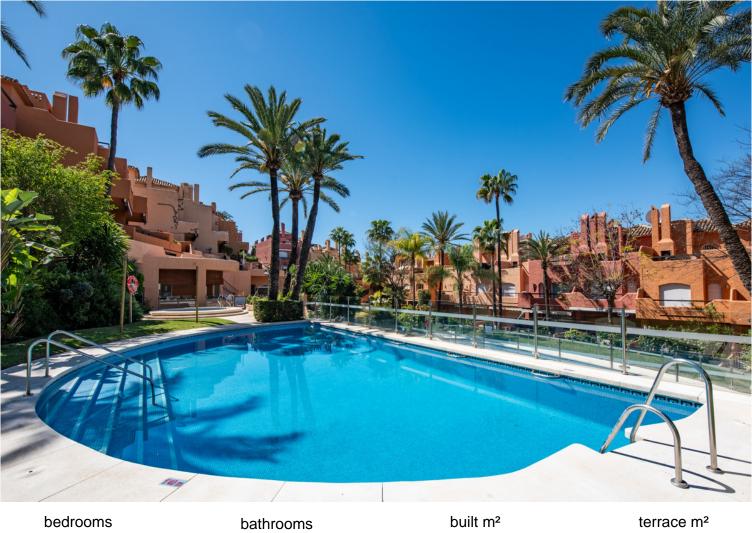

## NUEVA ANDALUCÍA

2

built m<sup>2</sup>

terrace m<sup>2</sup> 80

## APARTMENT IN NUEVA ANDALUCÍA

Spacious and centrally located, west facing, two bedroom townhouse with roof terrace and within walking distance of all amenities. Well presented townhouse with two spacious, double ensuite bedrooms, both of which have extensive wardrobes and full ensuite bathrooms, as well as private terraces. The property is arranged across three levels. The ground floor includes a split level lounge with fireplace and sunny west facing terrace. There is a separate kitchen with a utility room, as well as a small guest bathroom. The first floor of the property comprises the two bedroom suites as well as two additional terraces. There is a further rooftop solarium with a shower room, and with sunshine all day. The property is presented fully furnished, and is to be sold alongside an underground parking space. El Palmeral is located within easy walking distance of the amenities of Aloha as well a...