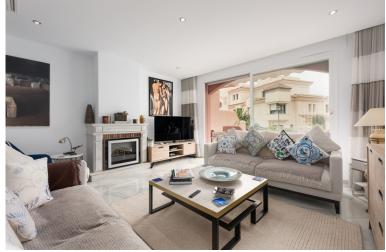

## APARTMENT IN NUEVA ANDALUCÍA

Spacious and centrally located, west facing, two bedroom townhouse with roof terrace and within walking distance of all amenities. Well presented townhouse with two spacious, double ensuite bedrooms, both of which have extensive wardrobes and full ensuite bathrooms, as well as private terraces. The property is arranged across three levels. The ground floor includes a split level lounge with fireplace and sunny west facing terrace. There is a separate kitchen with a utility room, as well as a small guest bathroom. The first floor of the property comprises the two bedroom suites as well as two additional terraces. There is a further rooftop solarium with a shower room, and with sunshine all day. The property is presented fully furnished, and is to be sold alongside an underground parking space. El Palmeral is located within easy walking distance of the amenities of Aloha as well a...