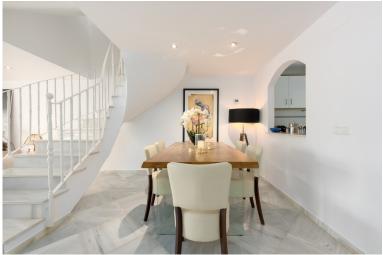

## APARTMENT IN NUEVA ANDALUCÍA

Spacious and centrally located, west facing, two bedroom townhouse with roof terrace and within walking distance of all amenities. Well presented townhouse with two spacious, double ensuite bedrooms, both of which have extensive wardrobes and full ensuite bathrooms, as well as private terraces. The property is arranged across three levels. The ground floor includes a split level lounge with fireplace and sunny west facing terrace. There is a separate kitchen with a utility room, as well as a small guest bathroom. The first floor of the property comprises the two bedroom suites as well as two additional terraces. There is a further rooftop solarium with a shower room, and with sunshine all day. The property is presented fully furnished, and is to be sold alongside an underground parking space. El Palmeral is located within easy walking distance of the amenities of Aloha as well a...