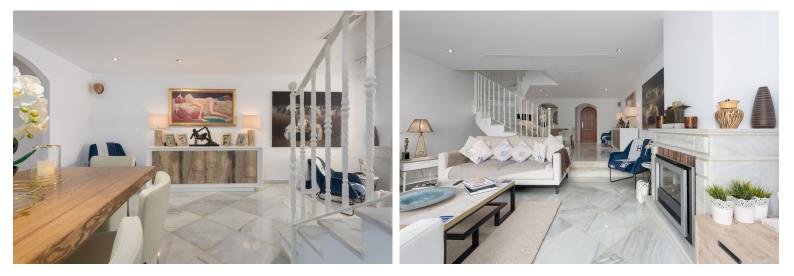

## APARTMENT IN NUEVA ANDALUCÍA

Spacious and centrally located, west facing, two bedroom townhouse with roof terrace and within walking distance of all amenities. Well presented townhouse with two spacious, double ensuite bedrooms, both of which have extensive wardrobes and full ensuite bathrooms, as well as private terraces. The property is arranged across three levels. The ground floor includes a split level lounge with fireplace and sunny west facing terrace. There is a separate kitchen with a utility room, as well as a small guest bathroom. The first floor of the property comprises the two bedroom suites as well as two additional terraces. There is a further rooftop solarium with a shower room, and with sunshine all day. The property is presented fully furnished, and is to be sold alongside an underground parking space. El Palmeral is located within easy walking distance of the amenities of Aloha as well a...