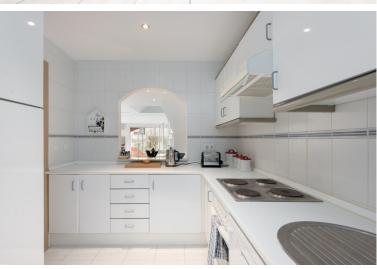

## APARTMENT IN NUEVA ANDALUCÍA

Spacious and centrally located, west facing, two bedroom townhouse with roof terrace and within walking distance of all amenities. Well presented townhouse with two spacious, double ensuite bedrooms, both of which have extensive wardrobes and full ensuite bathrooms, as well as private terraces. The property is arranged across three levels. The ground floor includes a split level lounge with fireplace and sunny west facing terrace. There is a separate kitchen with a utility room, as well as a small guest bathroom. The first floor of the property comprises the two bedroom suites as well as two additional terraces. There is a further rooftop solarium with a shower room, and with sunshine all day. The property is presented fully furnished, and is to be sold alongside an underground parking space. El Palmeral is located within easy walking distance of the amenities of Aloha as well a...