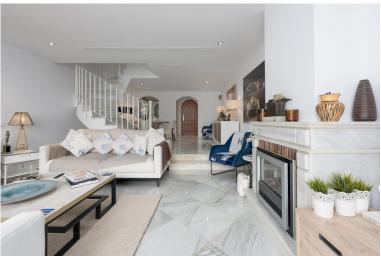

## APARTMENT IN NUEVA ANDALUCÍA

Spacious and centrally located, west facing, two bedroom townhouse with roof terrace and within walking distance of all amenities. Well presented townhouse with two spacious, double ensuite bedrooms, both of which have extensive wardrobes and full ensuite bathrooms, as well as private terraces. The property is arranged across three levels. The ground floor includes a split level lounge with fireplace and sunny west facing terrace. There is a separate kitchen with a utility room, as well as a small guest bathroom. The first floor of the property comprises the two bedroom suites as well as two additional terraces. There is a further rooftop solarium with a shower room, and with sunshine all day. The property is presented fully furnished, and is to be sold alongside an underground parking space. El Palmeral is located within easy walking distance of the amenities of Aloha as well a...