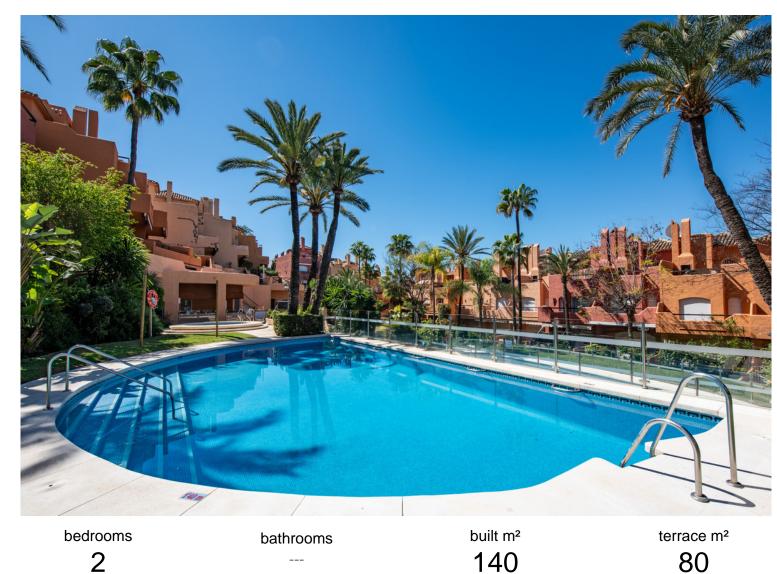

## APARTMENT IN NUEVA ANDALUCÍA

Spacious and centrally located, west facing, two bedroom townhouse with roof terrace and within walking distance of all amenities. Well presented townhouse with two spacious, double ensuite bedrooms, both of which have extensive wardrobes and full ensuite bathrooms, as well as private terraces. The property is arranged across three levels. The ground floor includes a split level lounge with fireplace and sunny west facing terrace. There is a separate kitchen with a utility room, as well as a small guest bathroom. The first floor of the property comprises the two bedroom suites as well as two additional terraces. There is a further rooftop solarium with a shower room, and with sunshine all day. The property is presented fully furnished, and is to be sold alongside an underground parking space. El Palmeral is located within easy walking distance of the amenities of Aloha as well a...