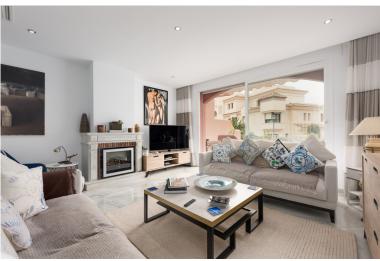

## APARTMENT IN NUEVA ANDALUCÍA

Spacious and centrally located, west facing, two bedroom townhouse with roof terrace and within walking distance of all amenities. Well presented townhouse with two spacious, double ensuite bedrooms, both of which have extensive wardrobes and full ensuite bathrooms, as well as private terraces. The property is arranged across three levels. The ground floor includes a split level lounge with fireplace and sunny west facing terrace. There is a separate kitchen with a utility room, as well as a small guest bathroom. The first floor of the property comprises the two bedroom suites as well as two additional terraces. There is a further rooftop solarium with a shower room, and with sunshine all day. The property is presented fully furnished, and is to be sold alongside an underground parking space. El Palmeral is located within easy walking distance of the amenities of Aloha as well a...