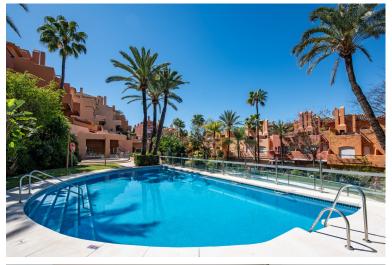

## APARTMENT IN NUEVA ANDALUCÍA

Spacious and centrally located, west facing, two bedroom townhouse with roof terrace and within walking distance of all amenities. Well presented townhouse with two spacious, double ensuite bedrooms, both of which have extensive wardrobes and full ensuite bathrooms, as well as private terraces. The property is arranged across three levels. The ground floor includes a split level lounge with fireplace and sunny west facing terrace. There is a separate kitchen with a utility room, as well as a small guest bathroom. The first floor of the property comprises the two bedroom suites as well as two additional terraces. There is a further rooftop solarium with a shower room, and with sunshine all day. The property is presented fully furnished, and is to be sold alongside an underground parking space. El Palmeral is located within easy walking distance of the amenities of Aloha as well a...