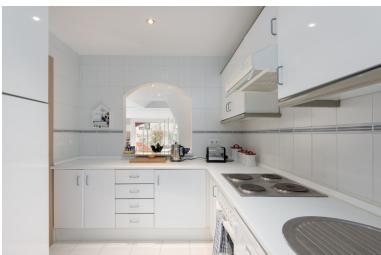

## APARTMENT IN NUEVA ANDALUCÍA

Spacious and centrally located, west facing, two bedroom townhouse with roof terrace and within walking distance of all amenities. Well presented townhouse with two spacious, double ensuite bedrooms, both of which have extensive wardrobes and full ensuite bathrooms, as well as private terraces. The property is arranged across three levels. The ground floor includes a split level lounge with fireplace and sunny west facing terrace. There is a separate kitchen with a utility room, as well as a small guest bathroom. The first floor of the property comprises the two bedroom suites as well as two additional terraces. There is a further rooftop solarium with a shower room, and with sunshine all day. The property is presented fully furnished, and is to be sold alongside an underground parking space. El Palmeral is located within easy walking distance of the amenities of Aloha as well a...