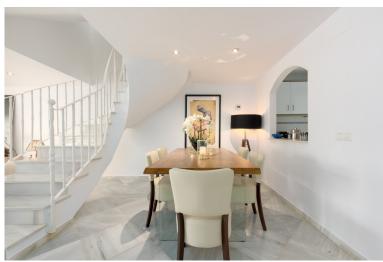

## APARTMENT IN NUEVA ANDALUCÍA

Spacious and centrally located, west facing, two bedroom townhouse with roof terrace and within walking distance of all amenities. Well presented townhouse with two spacious, double ensuite bedrooms, both of which have extensive wardrobes and full ensuite bathrooms, as well as private terraces. The property is arranged across three levels. The ground floor includes a split level lounge with fireplace and sunny west facing terrace. There is a separate kitchen with a utility room, as well as a small guest bathroom. The first floor of the property comprises the two bedroom suites as well as two additional terraces. There is a further rooftop solarium with a shower room, and with sunshine all day. The property is presented fully furnished, and is to be sold alongside an underground parking space. El Palmeral is located within easy walking distance of the amenities of Aloha as well a...