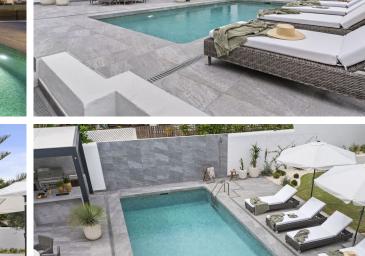

## VILLA IN NUEVA ANDALUCÍA

Welcome to this modern villa with a great location with less than 10 minutes walking distance to the beach. The layout is as follows: Ground floor: 2 ensuite double bedrooms, open plan living with a modern kitchen and dining & living room area that leads to the terrace. The garden has a private pool, outdoor kitchen and a pergola you can enjoy. First floor: Master bedroom with an ensuite bathroom and a large private terrace area. This villa is located in the heart of Nueva Andalucia with easy access to the beach, Puerto Banus & San Pedro. It's a great investment property and will generate a very high rental incomes due to the villas AAA+ location. There is no private parking in the villa at the moment but the current owners have sent in a request to build up to two parking places designed by an arichtect which is pending approval (please see plans in pictures for ...