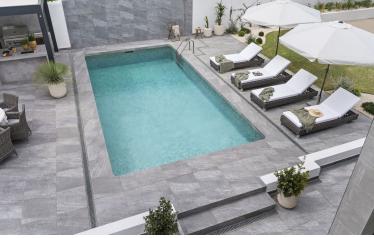

## VILLA IN NUEVA ANDALUCÍA

Welcome to this modern villa with a great location with less than 10 minutes walking distance to the beach. The layout is as follows: Ground floor: 2 ensuite double bedrooms, open plan living with a modern kitchen and dining & living room area that leads to the terrace. The garden has a private pool, outdoor kitchen and a pergola you can enjoy. First floor: Master bedroom with an ensuite bathroom and a large private terrace area. This villa is located in the heart of Nueva Andalucia with easy access to the beach, Puerto Banus & San Pedro. It's a great investment property and will generate a very high rental incomes due to the villas AAA+ location. There is no private parking in the villa at the moment but the current owners have sent in a request to build up to two parking places designed by an arichtect which is pending approval (please see plans in pictures for ...