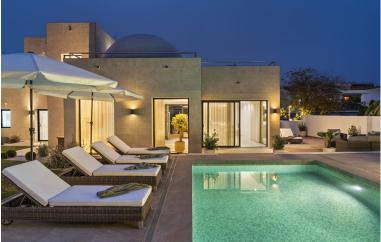

## VILLA IN NUEVA ANDALUCÍA

Welcome to this modern villa with a great location with less than 10 minutes walking distance to the beach. The layout is as follows: Ground floor: 2 ensuite double bedrooms, open plan living with a modern kitchen and dining & living room area that leads to the terrace. The garden has a private pool, outdoor kitchen and a pergola you can enjoy. First floor: Master bedroom with an ensuite bathroom and a large private terrace area. This villa is located in the heart of Nueva Andalucia with easy access to the beach, Puerto Banus & San Pedro. It's a great investment property and will generate a very high rental incomes due to the villas AAA+ location. There is no private parking in the villa at the moment but the current owners have sent in a request to build up to two parking places designed by an arichtect which is pending approval (please see plans in pictures for ...