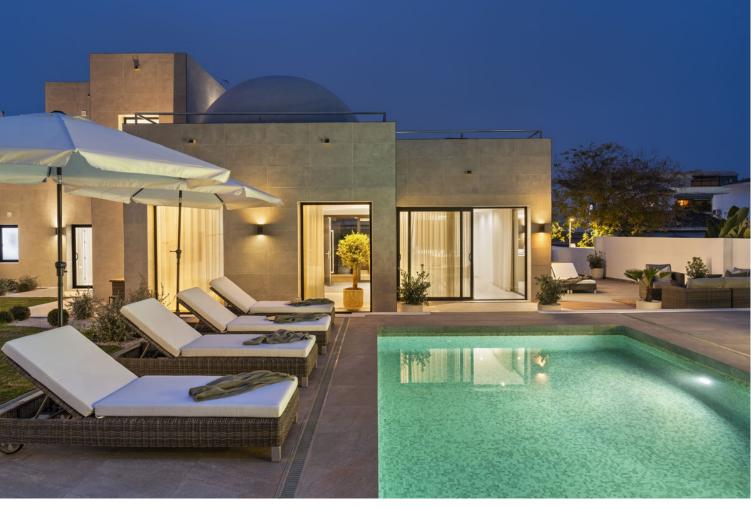

## VILLA IN NUEVA ANDALUCÍA

Welcome to this modern villa with a great location with less than 10 minutes walking distance to the beach. The layout is as follows: Ground floor: 2 ensuite double bedrooms, open plan living with a modern kitchen and dining & living room area that leads to the terrace. The garden has a private pool, outdoor kitchen and a pergola you can enjoy. First floor: Master bedroom with an ensuite bathroom and a large private terrace area. This villa is located in the heart of Nueva Andalucia with easy access to the beach, Puerto Banus & San Pedro. It's a great investment property and will generate a very high rental incomes due to the villas AAA+ location. There is no private parking in the villa at the moment but the current owners have sent in a request to build up to two parking places designed by an arichtect which is pending approval (please see plans in pictures for ...