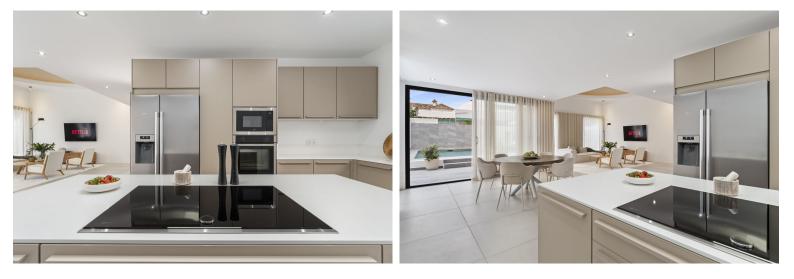

## VILLA IN NUEVA ANDALUCÍA

Welcome to this modern villa with a great location with less than 10 minutes walking distance to the beach. The layout is as follows: Ground floor: 2 ensuite double bedrooms, open plan living with a modern kitchen and dining & living room area that leads to the terrace. The garden has a private pool, outdoor kitchen and a pergola you can enjoy. First floor: Master bedroom with an ensuite bathroom and a large private terrace area. This villa is located in the heart of Nueva Andalucia with easy access to the beach, Puerto Banus & San Pedro. It's a great investment property and will generate a very high rental incomes due to the villas AAA+ location. There is no private parking in the villa at the moment but the current owners have sent in a request to build up to two parking places designed by an arichtect which is pending approval (please see plans in pictures for ...