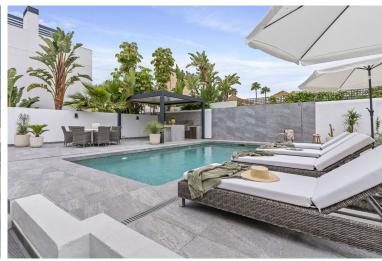

## VILLA IN NUEVA ANDALUCÍA

Welcome to this modern villa with a great location with less than 10 minutes walking distance to the beach. The layout is as follows: Ground floor: 2 ensuite double bedrooms, open plan living with a modern kitchen and dining & living room area that leads to the terrace. The garden has a private pool, outdoor kitchen and a pergola you can enjoy. First floor: Master bedroom with an ensuite bathroom and a large private terrace area. This villa is located in the heart of Nueva Andalucia with easy access to the beach, Puerto Banus & San Pedro. It's a great investment property and will generate a very high rental incomes due to the villas AAA+ location. There is no private parking in the villa at the moment but the current owners have sent in a request to build up to two parking places designed by an arichtect which is pending approval (please see plans in pictures for ...