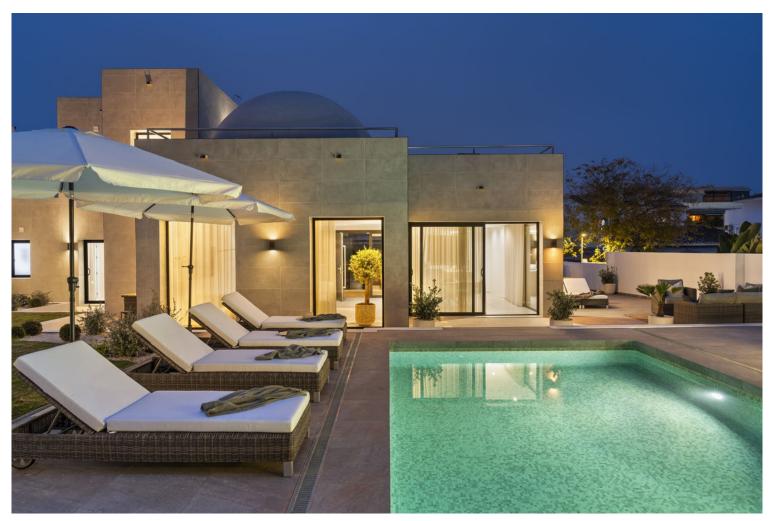

## VILLA IN NUEVA ANDALUCÍA

Welcome to this modern villa with a great location with less than 10 minutes walking distance to the beach. The layout is as follows: Ground floor: 2 ensuite double bedrooms, open plan living with a modern kitchen and dining & living room area that leads to the terrace. The garden has a private pool, outdoor kitchen and a pergola you can enjoy. First floor: Master bedroom with an ensuite bathroom and a large private terrace area. This villa is located in the heart of Nueva Andalucia with easy access to the beach, Puerto Banus & San Pedro. It's a great investment property and will generate a very high rental incomes due to the villas AAA+ location. There is no private parking in the villa at the moment but the current owners have sent in a request to build up to two parking places designed by an arichtect which is pending approval (please see plans in pictures for ...