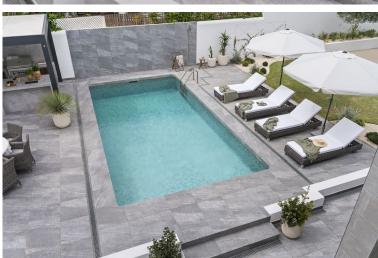

## VILLA IN NUEVA ANDALUCÍA

Welcome to this modern villa with a great location with less than 10 minutes walking distance to the beach. The layout is as follows: Ground floor: 2 ensuite double bedrooms, open plan living with a modern kitchen and dining & living room area that leads to the terrace. The garden has a private pool, outdoor kitchen and a pergola you can enjoy. First floor: Master bedroom with an ensuite bathroom and a large private terrace area. This villa is located in the heart of Nueva Andalucia with easy access to the beach, Puerto Banus & San Pedro. It's a great investment property and will generate a very high rental incomes due to the villas AAA+ location. There is no private parking in the villa at the moment but the current owners have sent in a request to build up to two parking places designed by an arichtect which is pending approval (please see plans in pictures for ...