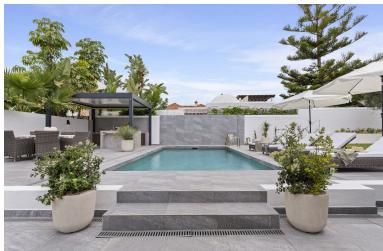

## VILLA IN NUEVA ANDALUCÍA

Welcome to this modern villa with a great location with less than 10 minutes walking distance to the beach. The layout is as follows: Ground floor: 2 ensuite double bedrooms, open plan living with a modern kitchen and dining & living room area that leads to the terrace. The garden has a private pool, outdoor kitchen and a pergola you can enjoy. First floor: Master bedroom with an ensuite bathroom and a large private terrace area. This villa is located in the heart of Nueva Andalucia with easy access to the beach, Puerto Banus & San Pedro. It's a great investment property and will generate a very high rental incomes due to the villas AAA+ location. There is no private parking in the villa at the moment but the current owners have sent in a request to build up to two parking places designed by an arichtect which is pending approval (please see plans in pictures for ...