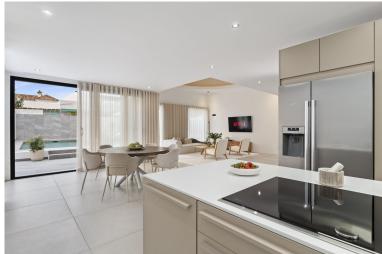

## VILLA IN NUEVA ANDALUCÍA

Welcome to this modern villa with a great location with less than 10 minutes walking distance to the beach. The layout is as follows: Ground floor: 2 ensuite double bedrooms, open plan living with a modern kitchen and dining & living room area that leads to the terrace. The garden has a private pool, outdoor kitchen and a pergola you can enjoy. First floor: Master bedroom with an ensuite bathroom and a large private terrace area. This villa is located in the heart of Nueva Andalucia with easy access to the beach, Puerto Banus & San Pedro. It's a great investment property and will generate a very high rental incomes due to the villas AAA+ location. There is no private parking in the villa at the moment but the current owners have sent in a request to build up to two parking places designed by an arichtect which is pending approval (please see plans in pictures for ...