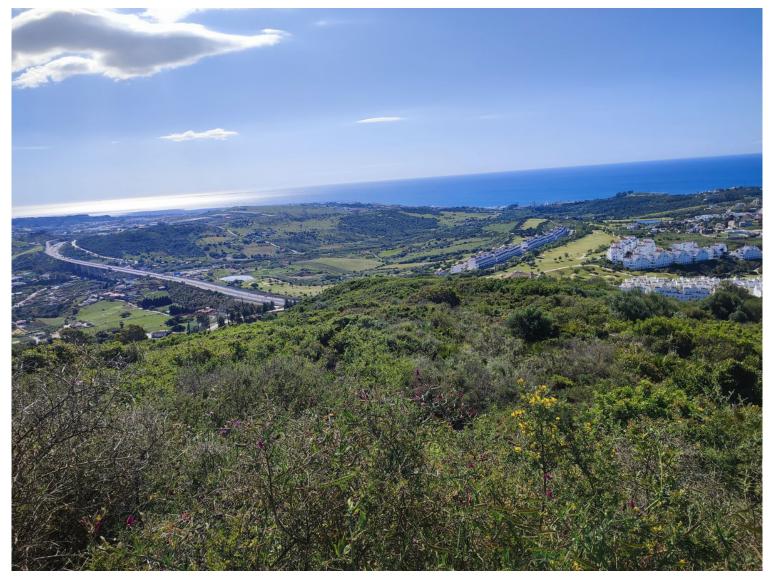

## LAND IN ESTEPONA

RUSTIC PLOT! This is a rustic big plot close to Valle Romano with sea views. The plot is partial slope and partial more or less flat. It is classified as for grazing (E-pastizal) and the owner used to cultivate feed for animals and then leave cheaps there. But the plot have been unused for some years so needs to be cleaned. This is for an investor or someone with animals, as right now you are not allowed to build anything. The real measures are around 35 000 m2 plus but cadastro showes 32.787 m2. Plot has water but no electricity.