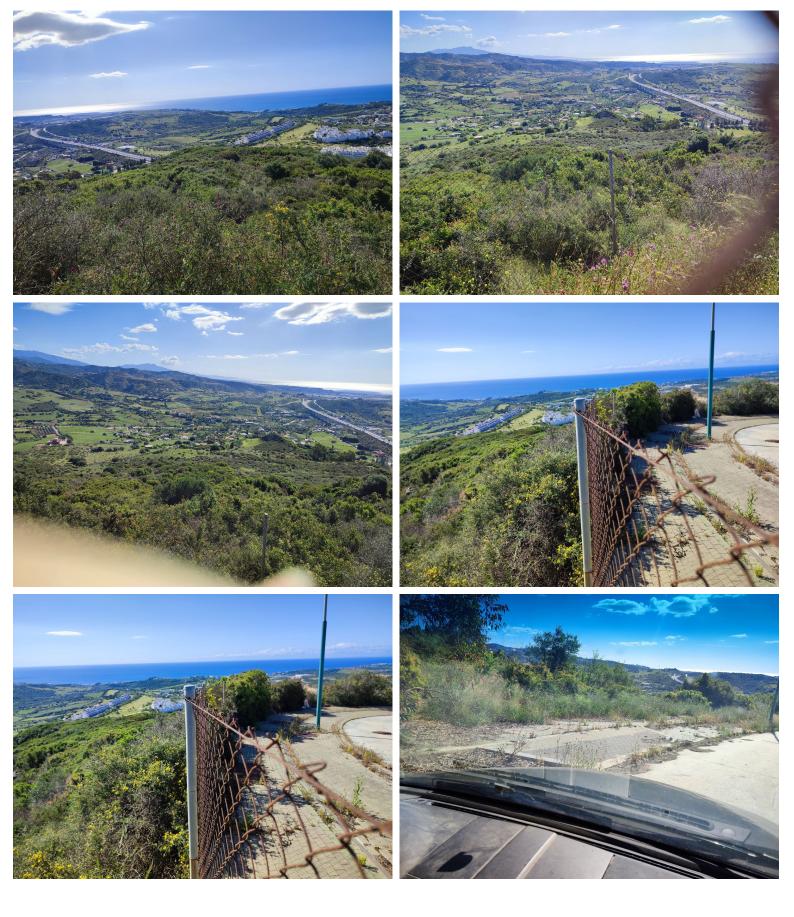

## LAND IN ESTEPONA

RUSTIC PLOT! This is a rustic big plot close to Valle Romano with sea views. The plot is partial slope and partial more or less flat. It is classified as for grazing (E-pastizal) and the owner used to cultivate feed for animals and then leave cheaps there. But the plot have been unused for some years so needs to be cleaned. This is for an investor or someone with animals, as right now you are not allowed to build anything. The real measures are around 35 000 m2 plus but cadastro showes 32.787 m2. Plot has water but no electricity.