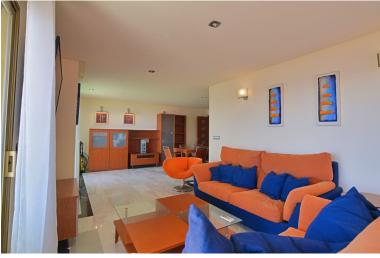

## APARTMENT IN FUENGIROLA

Welcome to your new home in the exclusive Parque Doña Sofía development! This beachfront apartment offers you an unrivalled living experience with its stunning sea views from every corner. With a total area of **14**54 square metres, including a spectacular 290-metre terrace, you can enjoy the sun and the sea like never before. The 130-square-metre usable space is distributed in a spacious entrance hall, a separate kitchen, and three generous bedrooms with fitted wardrobes and direct access to the terrace. The master bedroom has an en-suite bathroom, and there is a second bathroom for added convenience. The property, which has been fully renovated, has electric shutters and is suitable for people with reduced mobility. In addition, it has electric heating, air conditioning, and a parking space included in the price. The complex offers 24-hour security, a doorman, and beautiful garden area...