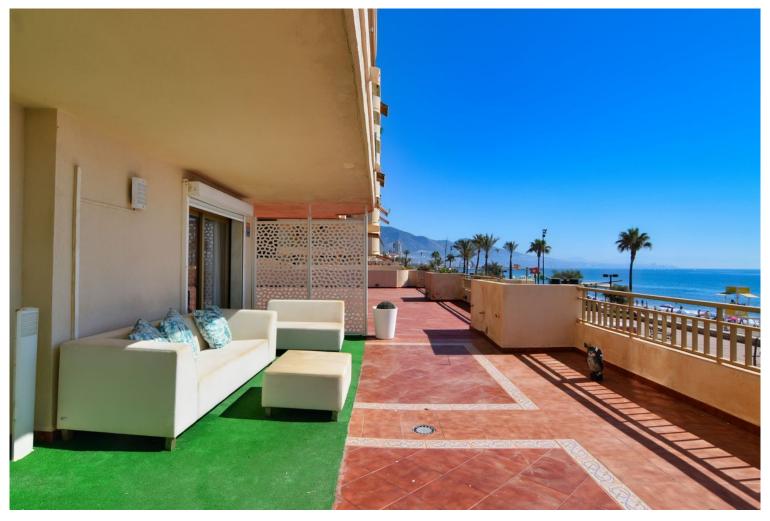

## APARTMENT IN FUENGIROLA

Welcome to your new home in the exclusive Parque Doña Sofía development! This beachfront apartment offers you an unrivalled living experience with its stunning sea views from every corner. With a total area of **14**54 square metres, including a spectacular 290-metre terrace, you can enjoy the sun and the sea like never before. The 130-square-metre usable space is distributed in a spacious entrance hall, a separate kitchen, and three generous bedrooms with fitted wardrobes and direct access to the terrace. The master bedroom has an en-suite bathroom, and there is a second bathroom for added convenience. The property, which has been fully renovated, has electric shutters and is suitable for people with reduced mobility. In addition, it has electric heating, air conditioning, and a parking space included in the price. The complex offers 24-hour security, a doorman, and beautiful garden area...