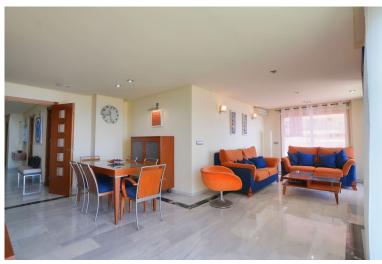

## APARTMENT IN FUENGIROLA

Welcome to your new home in the exclusive Parque Doña Sofía development! This beachfront apartment offers you an unrivalled living experience with its stunning sea views from every corner. With a total area of **14**54 square metres, including a spectacular 290-metre terrace, you can enjoy the sun and the sea like never before. The 130-square-metre usable space is distributed in a spacious entrance hall, a separate kitchen, and three generous bedrooms with fitted wardrobes and direct access to the terrace. The master bedroom has an en-suite bathroom, and there is a second bathroom for added convenience. The property, which has been fully renovated, has electric shutters and is suitable for people with reduced mobility. In addition, it has electric heating, air conditioning, and a parking space included in the price. The complex offers 24-hour security, a doorman, and beautiful garden area...