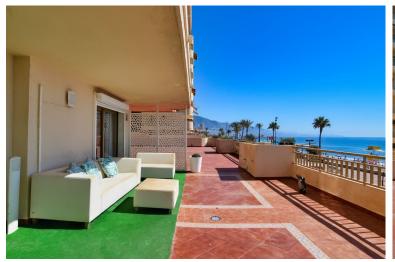

## APARTMENT IN FUENGIROLA

Welcome to your new home in the exclusive Parque Doña Sofía development! This beachfront apartment offers you an unrivalled living experience with its stunning sea views from every corner. With a total area of **14**54 square metres, including a spectacular 290-metre terrace, you can enjoy the sun and the sea like never before. The 130-square-metre usable space is distributed in a spacious entrance hall, a separate kitchen, and three generous bedrooms with fitted wardrobes and direct access to the terrace. The master bedroom has an en-suite bathroom, and there is a second bathroom for added convenience. The property, which has been fully renovated, has electric shutters and is suitable for people with reduced mobility. In addition, it has electric heating, air conditioning, and a parking space included in the price. The complex offers 24-hour security, a doorman, and beautiful garden area...