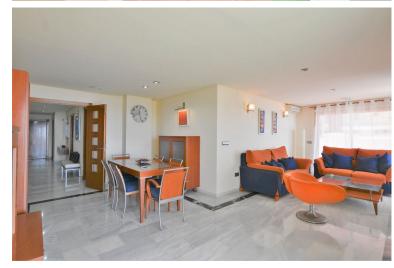

## APARTMENT IN FUENGIROLA

Welcome to your new home in the exclusive Parque Doña Sofía development! This beachfront apartment offers you an unrivalled living experience with its stunning sea views from every corner. With a total area of **14**54 square metres, including a spectacular 290-metre terrace, you can enjoy the sun and the sea like never before. The 130-square-metre usable space is distributed in a spacious entrance hall, a separate kitchen, and three generous bedrooms with fitted wardrobes and direct access to the terrace. The master bedroom has an en-suite bathroom, and there is a second bathroom for added convenience. The property, which has been fully renovated, has electric shutters and is suitable for people with reduced mobility. In addition, it has electric heating, air conditioning, and a parking space included in the price. The complex offers 24-hour security, a doorman, and beautiful garden area...