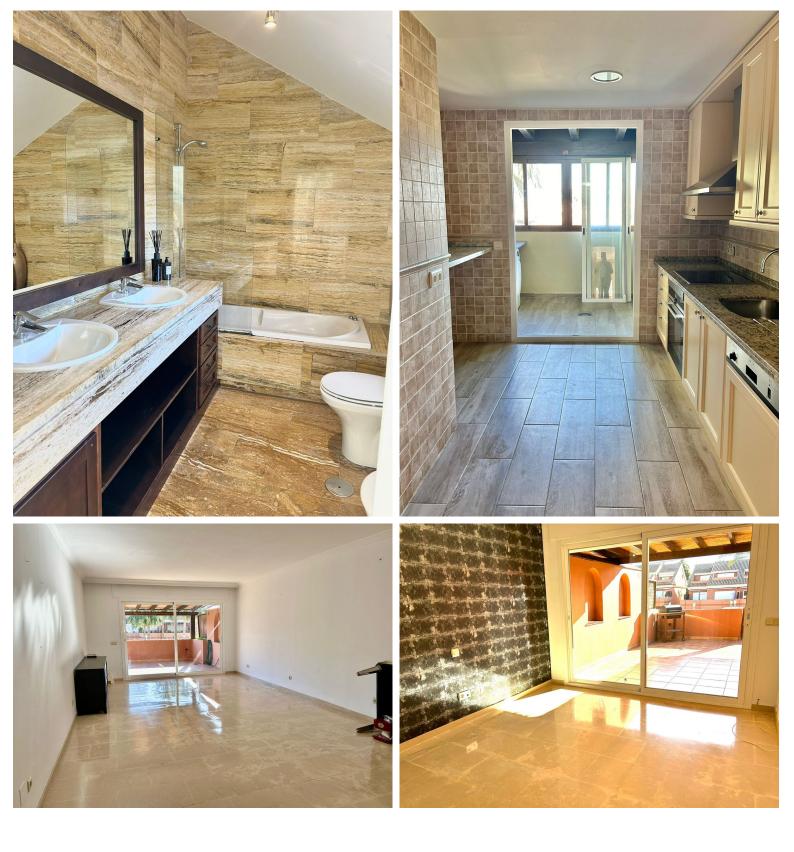

## PENTHOUSE IN PUERTO BANÚS

Discover this stunning high-end duplex, located just minutes from Puerto Banús and a short walk from the beach. With three elegant bedrooms and two terraces offering panoramic views of the lush gardens and sparkling communal pool, this penthouse duplex redefines the concept of coastal luxury. The master bedroom, located on the upper floor, features a luxurious en-suite bathroom and direct access to its own private terrace, while the other two bedrooms are located on the lower level, along with an additional bathroom and a guest toilet. The bright living room, also on the upper level, opens onto a large terrace, perfect for enjoying the views and the Mediterranean climate. Immerse yourself in the exclusive lifestyle of El Embrujo Playa in Marbella, a prestigious beachfront development built in 2003, offering a welcoming and secure community with its spacious common areas, two impressive ...