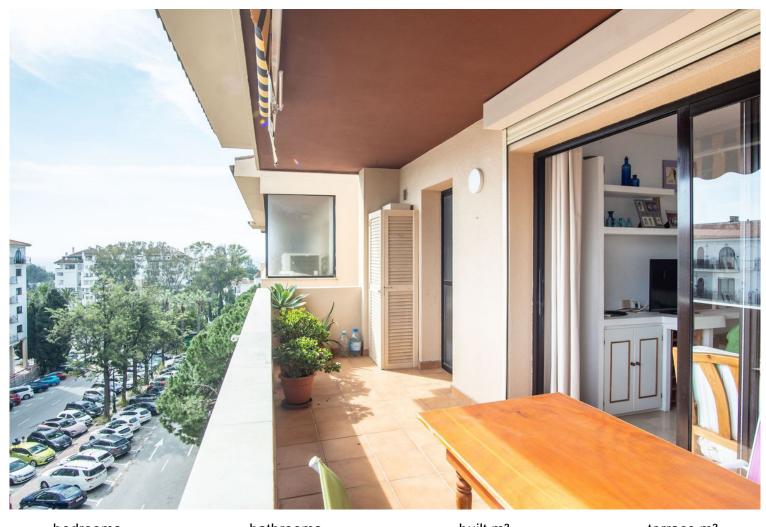

## NUEVA ANDALUCÍA

bedrooms bathrooms built  $m^2$  terrace  $m^2$  2 107 20

## APARTMENT IN NUEVA ANDALUCÍA

This bright east-facing property, in the sought-after area of Menueva Andalucia, and next to Puerto Banús, a 10-minute walk from Puerto Banus, next to the Marbella casino and next to the Hard Rock hotel, surrounded by amenities, offers you an exceptionally luxurious lifestyle. With two bedrooms and two bathrooms and two terraces, this spacious apartment offers the perfect balance between spaciousness and functionality. Enjoy your mornings on the spacious east-facing terrace, where you can sip a coffee while watching the sunrise. In addition, the property has a communal pool and a beautiful garden, inviting you to relax and enjoy the Mediterranean climate. Its privileged location allows you access to the beach and the lively Puerto Banús where you will find a wide variety of restaurants, luxury shops and entertainment. This property represents a unique opportunity for those looking f...