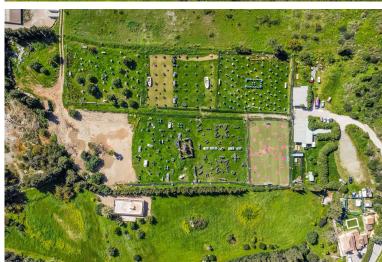

## LAND IN ESTEPONA

\*\*Magnificent plot of land of 24,135 m² in Estepona, with water, electricity, and both rustic and industrial zoning\*\*, located in a strategic area that offers great potential for various projects. With its exceptional features and privileged location, this property allows for a wide range of development options. Possible uses for the land: 1. \*\*Equestrian center\*\*: Ideal for creating a horse-related business, with facilities such as stables, riding arenas, and other spaces designed for equestrian activities and horse breeding. 2. \*\*Agricultural or livestock business\*\*: The plot is perfect for agricultural or livestock projects, taking advantage of its agricultural zoning for production and animal breeding. 3. \*\*Outdoor sports and rural activities\*\*: An extensive plot surrounded by nature, offering ample opportunities for outdoor sports such as motocross, quads, paintball, mountain ...