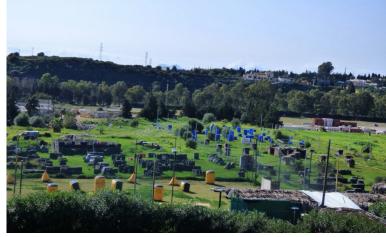

## LAND IN ESTEPONA

\*\*Magnificent plot of land of 24,135 m² in Estepona, with water, electricity, and both rustic and industrial zoning\*\*, located in a strategic area that offers great potential for various projects. With its exceptional features and privileged location, this property allows for a wide range of development options. Possible uses for the land: 1. \*\*Equestrian center\*\*: Ideal for creating a horse-related business, with facilities such as stables, riding arenas, and other spaces designed for equestrian activities and horse breeding. 2. \*\*Agricultural or livestock business\*\*: The plot is perfect for agricultural or livestock projects, taking advantage of its agricultural zoning for production and animal breeding. 3. \*\*Outdoor sports and rural activities\*\*: An extensive plot surrounded by nature, offering ample opportunities for outdoor sports such as motocross, quads, paintball, mountain ...