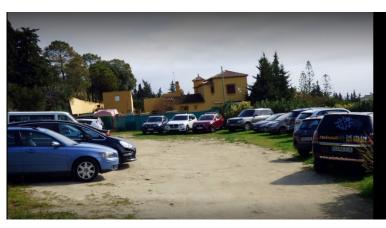

# **ESTEPONA**

bedrooms bathrooms plot  $m^2$  < --- 24,135

## LAND IN ESTEPONA

\*\*Magnificent plot of land of 24,135 m² in Estepona, with water, electricity, and both rustic and industrial zoning\*\*, located in a strategic area that offers great potential for various projects. With its exceptional features and privileged location, this property allows for a wide range of development options. Possible uses for the land: 1. \*\*Equestrian center\*\*: Ideal for creating a horse-related business, with facilities such as stables, riding arenas, and other spaces designed for equestrian activities and horse breeding. 2. \*\*Agricultural or livestock business\*\*: The plot is perfect for agricultural or livestock projects, taking advantage of its agricultural zoning for production and animal breeding. 3. \*\*Outdoor sports and rural activities\*\*: An extensive plot surrounded by nature, offering ample opportunities for outdoor sports such as motocross, quads, paintball, mountain ...