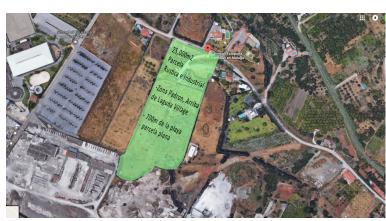

## LAND IN ESTEPONA

\*\*Magnificent plot of land of 24,135 m² in Estepona, with water, electricity, and both rustic and industrial zoning\*\*, located in a strategic area that offers great potential for various projects. With its exceptional features and privileged location, this property allows for a wide range of development options. Possible uses for the land: 1. \*\*Equestrian center\*\*: Ideal for creating a horse-related business, with facilities such as stables, riding arenas, and other spaces designed for equestrian activities and horse breeding. 2. \*\*Agricultural or livestock business\*\*: The plot is perfect for agricultural or livestock projects, taking advantage of its agricultural zoning for production and animal breeding. 3. \*\*Outdoor sports and rural activities\*\*: An extensive plot surrounded by nature, offering ample opportunities for outdoor sports such as motocross, quads, paintball, mountain ...