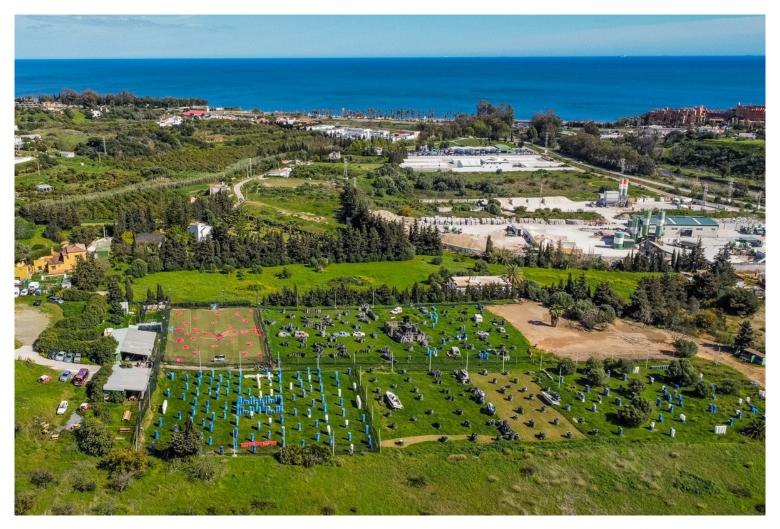

# **ESTEPONA**

bedrooms bathrooms plot  $m^2$  < --- 24,135

## LAND IN ESTEPONA

\*\*Magnificent plot of land of 24,135 m² in Estepona, with water, electricity, and both rustic and industrial zoning\*\*, located in a strategic area that offers great potential for various projects. With its exceptional features and privileged location, this property allows for a wide range of development options. Possible uses for the land: 1. \*\*Equestrian center\*\*: Ideal for creating a horse-related business, with facilities such as stables, riding arenas, and other spaces designed for equestrian activities and horse breeding. 2. \*\*Agricultural or livestock business\*\*: The plot is perfect for agricultural or livestock projects, taking advantage of its agricultural zoning for production and animal breeding. 3. \*\*Outdoor sports and rural activities\*\*: An extensive plot surrounded by nature, offering ample opportunities for outdoor sports such as motocross, quads, paintball, mountain ...