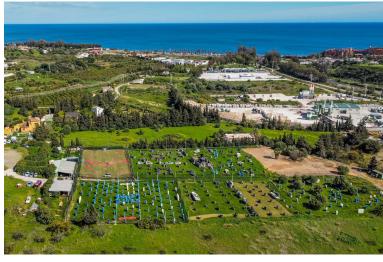

# LAND IN ESTEPONA

\*\*Magnificent plot of land of 24,135 m² in Estepona, with water, electricity, and both rustic and industrial zoning\*\*, located in a strategic area that offers great potential for various projects. With its exceptional features and privileged location, this property allows for a wide range of development options. Possible uses for the land: 1. \*\*Equestrian center\*\*: Ideal for creating a horse-related business, with facilities such as stables, riding arenas, and other spaces designed for equestrian activities and horse breeding. 2. \*\*Agricultural or livestock business\*\*: The plot is perfect for agricultural or livestock projects, taking advantage of its agricultural zoning for production and animal breeding. 3. \*\*Outdoor sports and rural activities\*\*: An extensive plot surrounded by nature, offering ample opportunities for outdoor sports such as motocross, quads, paintball, mountain ...