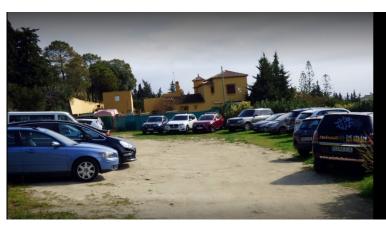

# LAND IN ESTEPONA

\*\*Magnificent plot of land of 24,135 m² in Estepona, with water, electricity, and both rustic and industrial zoning\*\*, located in a strategic area that offers great potential for various projects. With its exceptional features and privileged location, this property allows for a wide range of development options. Possible uses for the land: 1. \*\*Equestrian center\*\*: Ideal for creating a horse-related business, with facilities such as stables, riding arenas, and other spaces designed for equestrian activities and horse breeding. 2. \*\*Agricultural or livestock business\*\*: The plot is perfect for agricultural or livestock projects, taking advantage of its agricultural zoning for production and animal breeding. 3. \*\*Outdoor sports and rural activities\*\*: An extensive plot surrounded by nature, offering ample opportunities for outdoor sports such as motocross, quads, paintball, mountain ...