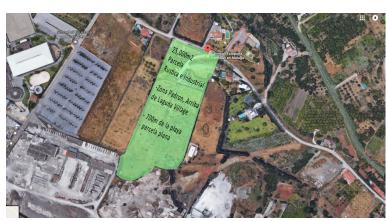

## **ESTEPONA**

bedrooms bathrooms plot  $m^2$  < --- 24,135

# LAND IN ESTEPONA

\*\*Magnificent plot of land of 24,135 m² in Estepona, with water, electricity, and both rustic and industrial zoning\*\*, located in a strategic area that offers great potential for various projects. With its exceptional features and privileged location, this property allows for a wide range of development options. Possible uses for the land: 1. \*\*Equestrian center\*\*: Ideal for creating a horse-related business, with facilities such as stables, riding arenas, and other spaces designed for equestrian activities and horse breeding. 2. \*\*Agricultural or livestock business\*\*: The plot is perfect for agricultural or livestock projects, taking advantage of its agricultural zoning for production and animal breeding. 3. \*\*Outdoor sports and rural activities\*\*: An extensive plot surrounded by nature, offering ample opportunities for outdoor sports such as motocross, quads, paintball, mountain ...