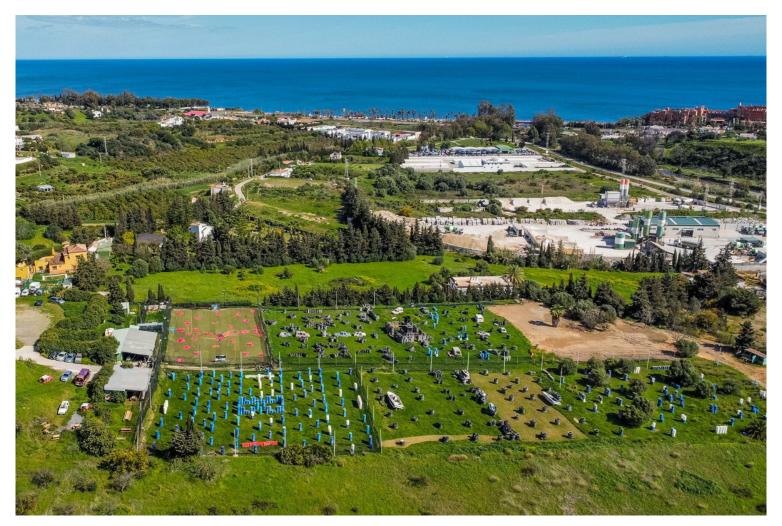

# LAND IN ESTEPONA

\*\*Magnificent plot of land of 24,135 m² in Estepona, with water, electricity, and both rustic and industrial zoning\*\*, located in a strategic area that offers great potential for various projects. With its exceptional features and privileged location, this property allows for a wide range of development options. Possible uses for the land: 1. \*\*Equestrian center\*\*: Ideal for creating a horse-related business, with facilities such as stables, riding arenas, and other spaces designed for equestrian activities and horse breeding. 2. \*\*Agricultural or livestock business\*\*: The plot is perfect for agricultural or livestock projects, taking advantage of its agricultural zoning for production and animal breeding. 3. \*\*Outdoor sports and rural activities\*\*: An extensive plot surrounded by nature, offering ample opportunities for outdoor sports such as motocross, quads, paintball, mountain ...