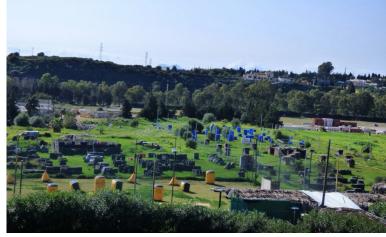

# LAND IN ESTEPONA

\*\*Magnificent plot of land of 24,135 m² in Estepona, with water, electricity, and both rustic and industrial zoning\*\*, located in a strategic area that offers great potential for various projects. With its exceptional features and privileged location, this property allows for a wide range of development options. Possible uses for the land: 1. \*\*Equestrian center\*\*: Ideal for creating a horse-related business, with facilities such as stables, riding arenas, and other spaces designed for equestrian activities and horse breeding. 2. \*\*Agricultural or livestock business\*\*: The plot is perfect for agricultural or livestock projects, taking advantage of its agricultural zoning for production and animal breeding. 3. \*\*Outdoor sports and rural activities\*\*: An extensive plot surrounded by nature, offering ample opportunities for outdoor sports such as motocross, quads, paintball, mountain ...