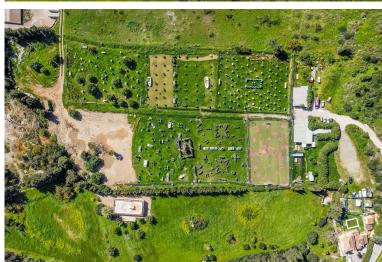

## **ESTEPONA**

bedrooms bathrooms plot  $m^2$  < --- 24,135

# LAND IN ESTEPONA

\*\*Magnificent plot of land of 24,135 m² in Estepona, with water, electricity, and both rustic and industrial zoning\*\*, located in a strategic area that offers great potential for various projects. With its exceptional features and privileged location, this property allows for a wide range of development options. Possible uses for the land: 1. \*\*Equestrian center\*\*: Ideal for creating a horse-related business, with facilities such as stables, riding arenas, and other spaces designed for equestrian activities and horse breeding. 2. \*\*Agricultural or livestock business\*\*: The plot is perfect for agricultural or livestock projects, taking advantage of its agricultural zoning for production and animal breeding. 3. \*\*Outdoor sports and rural activities\*\*: An extensive plot surrounded by nature, offering ample opportunities for outdoor sports such as motocross, quads, paintball, mountain ...