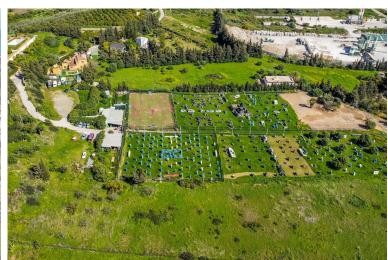

# LAND IN ESTEPONA

\*\*Magnificent plot of land of 24,135 m² in Estepona, with water, electricity, and both rustic and industrial zoning\*\*, located in a strategic area that offers great potential for various projects. With its exceptional features and privileged location, this property allows for a wide range of development options. Possible uses for the land: 1. \*\*Equestrian center\*\*: Ideal for creating a horse-related business, with facilities such as stables, riding arenas, and other spaces designed for equestrian activities and horse breeding. 2. \*\*Agricultural or livestock business\*\*: The plot is perfect for agricultural or livestock projects, taking advantage of its agricultural zoning for production and animal breeding. 3. \*\*Outdoor sports and rural activities\*\*: An extensive plot surrounded by nature, offering ample opportunities for outdoor sports such as motocross, quads, paintball, mountain ...