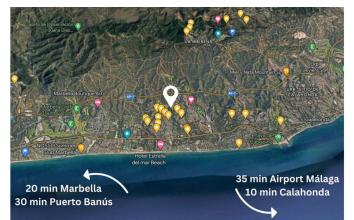

## LAND IN ELVIRIA

Opportunity for a developer to construct 1 villa on a an elevated plot in Elviria! The plot consists of 1.090 m2, located close to the Santa Maria Golf Club and close to the sea. As well as easy to reach the highway and close to the shops, supermarkets, beach clubs and beachside. Next to this plot there is 2 additional plots available for sale (2.000m2) Interested? Contact us for more information and visits! Ask us about our services: airport transfers, hotel reservations, tax identification number applications, opening bank accounts, as well as recommendations for lawyers, tax advisors, residence management, and Golden Visa applications.