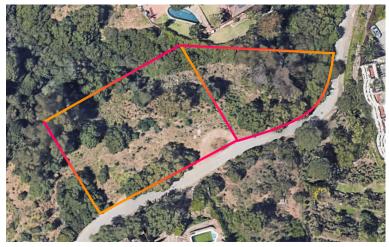

## LAND IN ELVIRIA

Opportunity for a developer to construct 1 villa on a an elevated plot in Elviria! The plot consists of 1.090 m2, located close to the Santa Maria Golf Club and close to the sea. As well as easy to reach the highway and close to the shops, supermarkets, beach clubs and beachside. Next to this plot there is 2 additional plots available for sale (2.000m2) Interested? Contact us for more information and visits! Ask us about our services: airport transfers, hotel reservations, tax identification number applications, opening bank accounts, as well as recommendations for lawyers, tax advisors, residence management, and Golden Visa applications.