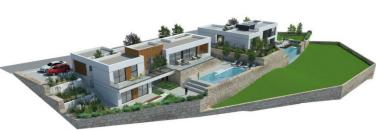

## LAND IN ELVIRIA

Opportunity for a developer to construct 1 villa on a an elevated plot in Elviria! The plot consists of 1.090 m2, located close to the Santa Maria Golf Club and close to the sea. As well as easy to reach the highway and close to the shops, supermarkets, beach clubs and beachside. Next to this plot there is 2 additional plots available for sale (2.000m2) Interested? Contact us for more information and visits! Ask us about our services: airport transfers, hotel reservations, tax identification number applications, opening bank accounts, as well as recommendations for lawyers, tax advisors, residence management, and Golden Visa applications.