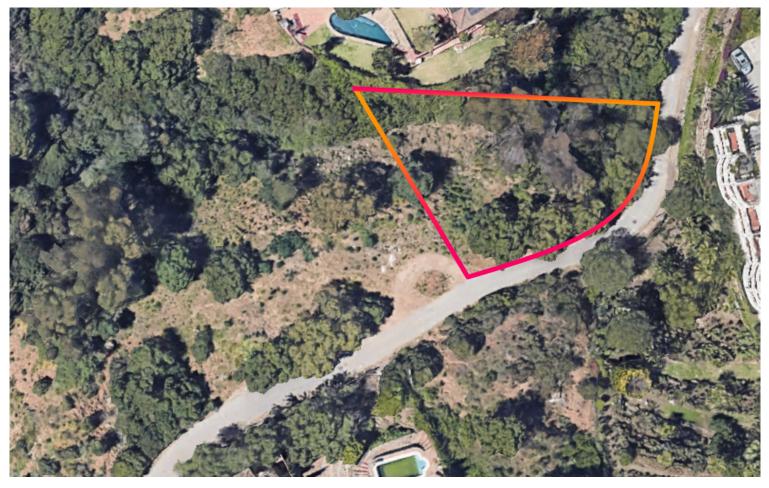

## LAND IN ELVIRIA

Opportunity for a developer to construct 1 villa on a an elevated plot in Elviria! The plot consists of 1.090 m2, located close to the Santa Maria Golf Club and close to the sea. As well as easy to reach the highway and close to the shops, supermarkets, beach clubs and beachside. Next to this plot there is 2 additional plots available for sale (2.000m2) Interested? Contact us for more information and visits! Ask us about our services: airport transfers, hotel reservations, tax identification number applications, opening bank accounts, as well as recommendations for lawyers, tax advisors, residence management, and Golden Visa applications.