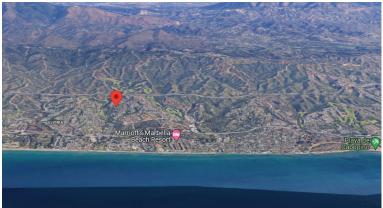

## LAND IN ELVIRIA

Opportunity for a developer to construct 1 villa on a an elevated plot in Elviria! The plot consists of 1.090 m2, located close to the Santa Maria Golf Club and close to the sea. As well as easy to reach the highway and close to the shops, supermarkets, beach clubs and beachside. Next to this plot there is 2 additional plots available for sale (2.000m2) Interested? Contact us for more information and visits! Ask us about our services: airport transfers, hotel reservations, tax identification number applications, opening bank accounts, as well as recommendations for lawyers, tax advisors, residence management, and Golden Visa applications.