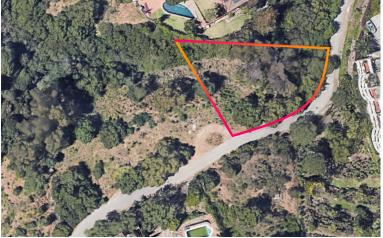

## LAND IN ELVIRIA

Opportunity for a developer to construct 1 villa on a an elevated plot in Elviria! The plot consists of 1.090 m2, located close to the Santa Maria Golf Club and close to the sea. As well as easy to reach the highway and close to the shops, supermarkets, beach clubs and beachside. Next to this plot there is 2 additional plots available for sale (2.000m2) Interested? Contact us for more information and visits! Ask us about our services: airport transfers, hotel reservations, tax identification number applications, opening bank accounts, as well as recommendations for lawyers, tax advisors, residence management, and Golden Visa applications.