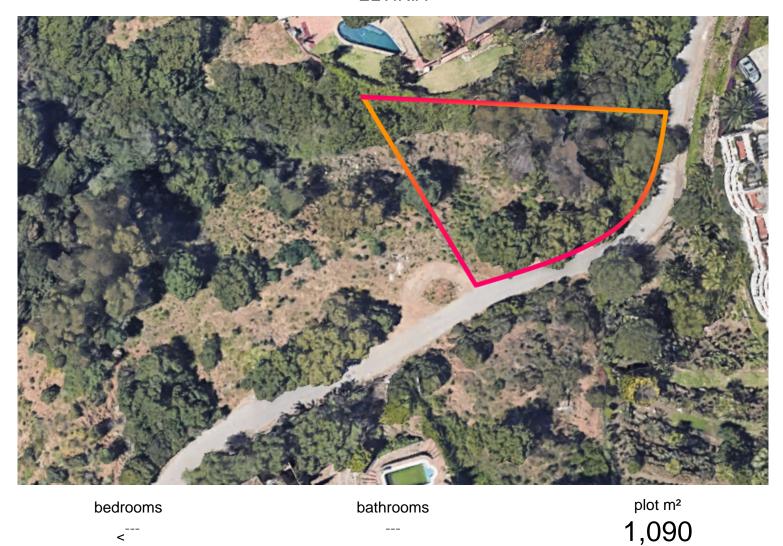

## LAND IN ELVIRIA

Opportunity for a developer to construct 1 villa on a an elevated plot in Elviria! The plot consists of 1.090 m2, located close to the Santa Maria Golf Club and close to the sea. As well as easy to reach the highway and close to the shops, supermarkets, beach clubs and beachside. Next to this plot there is 2 additional plots available for sale (2.000m2) Interested? Contact us for more information and visits! Ask us about our services: airport transfers, hotel reservations, tax identification number applications, opening bank accounts, as well as recommendations for lawyers, tax advisors, residence management, and Golden Visa applications.