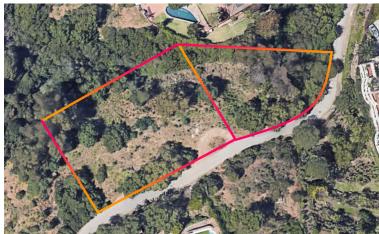

## LAND IN ELVIRIA

Opportunity for a developer to construct 1 villa on a an elevated plot in Elviria! The plot consists of 1.090 m2, located close to the Santa Maria Golf Club and close to the sea. As well as easy to reach the highway and close to the shops, supermarkets, beach clubs and beachside. Next to this plot there is 2 additional plots available for sale (2.000m2) Interested? Contact us for more information and visits! Ask us about our services: airport transfers, hotel reservations, tax identification number applications, opening bank accounts, as well as recommendations for lawyers, tax advisors, residence management, and Golden Visa applications.