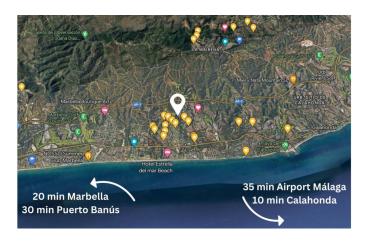

## LAND IN ELVIRIA

Opportunity for a developer to construct 1 villa on a an elevated plot in Elviria! The plot consists of 1.090 m2, located close to the Santa Maria Golf Club and close to the sea. As well as easy to reach the highway and close to the shops, supermarkets, beach clubs and beachside. Next to this plot there is 2 additional plots available for sale (2.000m2) Interested? Contact us for more information and visits! Ask us about our services: airport transfers, hotel reservations, tax identification number applications, opening bank accounts, as well as recommendations for lawyers, tax advisors, residence management, and Golden Visa applications.