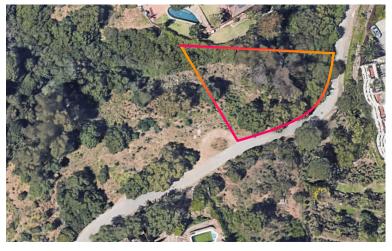

## LAND IN ELVIRIA

Opportunity for a developer to construct 1 villa on a an elevated plot in Elviria! The plot consists of 1.090 m2, located close to the Santa Maria Golf Club and close to the sea. As well as easy to reach the highway and close to the shops, supermarkets, beach clubs and beachside. Next to this plot there is 2 additional plots available for sale (2.000m2) Interested? Contact us for more information and visits! Ask us about our services: airport transfers, hotel reservations, tax identification number applications, opening bank accounts, as well as recommendations for lawyers, tax advisors, residence management, and Golden Visa applications.