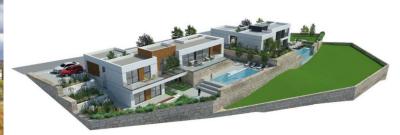

## LAND IN ELVIRIA

Opportunity for a developer to construct 1 villa on a an elevated plot in Elviria! The plot consists of 1.090 m2, located close to the Santa Maria Golf Club and close to the sea. As well as easy to reach the highway and close to the shops, supermarkets, beach clubs and beachside. Next to this plot there is 2 additional plots available for sale (2.000m2) Interested? Contact us for more information and visits! Ask us about our services: airport transfers, hotel reservations, tax identification number applications, opening bank accounts, as well as recommendations for lawyers, tax advisors, residence management, and Golden Visa applications.