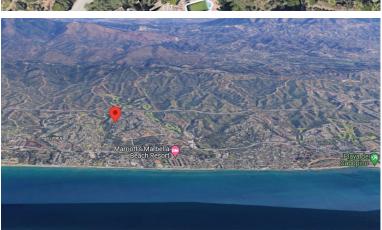

## LAND IN ELVIRIA

Opportunity for a developer to construct 1 villa on a an elevated plot in Elviria! The plot consists of 1.090 m2, located close to the Santa Maria Golf Club and close to the sea. As well as easy to reach the highway and close to the shops, supermarkets, beach clubs and beachside. Next to this plot there is 2 additional plots available for sale (2.000m2) Interested? Contact us for more information and visits! Ask us about our services: airport transfers, hotel reservations, tax identification number applications, opening bank accounts, as well as recommendations for lawyers, tax advisors, residence management, and Golden Visa applications.