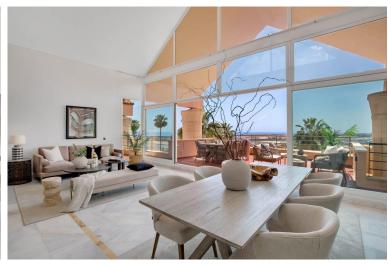

## PENTHOUSE IN NUEVA ANDALUCÍA

Elegant duplex penthouse in the popular Magna Marbella - complex in Nueva Andalucia, Marbella. West facing with panoramic views over Magna Golf, San Pedro de Alcantara and onto sea. On clear days especially during winter you even see Gibraltar in the background. Composed of a brand-new open plan kitchen with breakfast table and living room with dining area, double height ceiling and access to ample partly covered, partly open terrace. The master bedroom suite offers full privacy and direct access to the 54m2 large terrace. Another 3 bedrooms are also situated on this level, sharing a large family bathroom. Upstairs is the 148m2 large sundeck surrounding the brand-new private plunge pool. Also, from here are even more commanding views, including to Marbella's famous mountain "La Concha". SPECS include alarm system, A/C hot & cold, under floor heating throughout, buil...