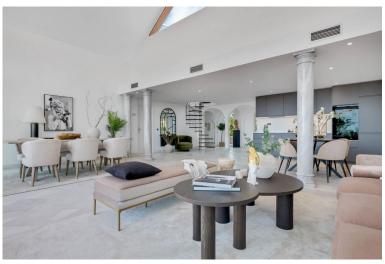

## PENTHOUSE IN NUEVA ANDALUCÍA

Elegant duplex penthouse in the popular Magna Marbella - complex in Nueva Andalucia, Marbella. West facing with panoramic views over Magna Golf, San Pedro de Alcantara and onto sea. On clear days especially during winter you even see Gibraltar in the background. Composed of a brand-new open plan kitchen with breakfast table and living room with dining area, double height ceiling and access to ample partly covered, partly open terrace. The master bedroom suite offers full privacy and direct access to the 54m2 large terrace. Another 3 bedrooms are also situated on this level, sharing a large family bathroom. Upstairs is the 148m2 large sundeck surrounding the brand-new private plunge pool. Also, from here are even more commanding views, including to Marbella's famous mountain "La Concha". SPECS include alarm system, A/C hot & cold, under floor heating throughout, buil...