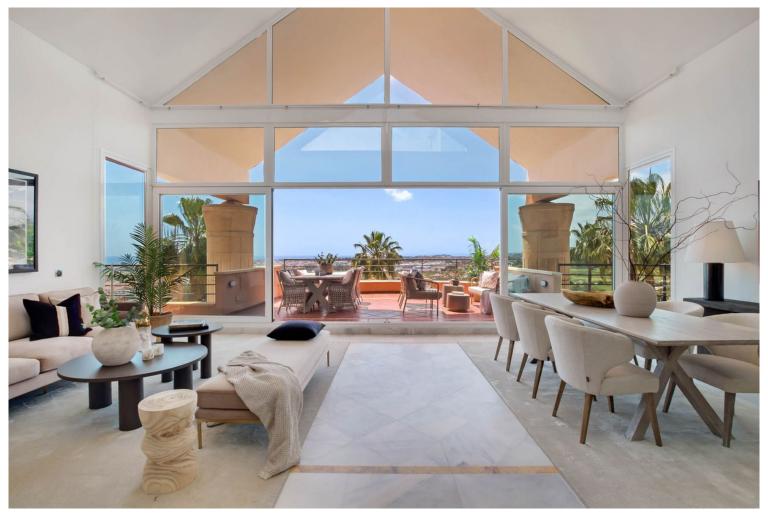

## PENTHOUSE IN NUEVA ANDALUCÍA

Elegant duplex penthouse in the popular Magna Marbella - complex in Nueva Andalucia, Marbella. West facing with panoramic views over Magna Golf, San Pedro de Alcantara and onto sea. On clear days especially during winter you even see Gibraltar in the background. Composed of a brand-new open plan kitchen with breakfast table and living room with dining area, double height ceiling and access to ample partly covered, partly open terrace. The master bedroom suite offers full privacy and direct access to the 54m2 large terrace. Another 3 bedrooms are also situated on this level, sharing a large family bathroom. Upstairs is the 148m2 large sundeck surrounding the brand-new private plunge pool. Also, from here are even more commanding views, including to Marbella's famous mountain "La Concha". SPECS include alarm system, A/C hot & cold, under floor heating throughout, buil...