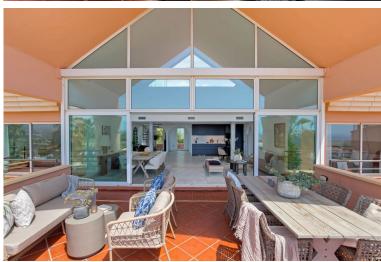

## PENTHOUSE IN NUEVA ANDALUCÍA

Elegant duplex penthouse in the popular Magna Marbella - complex in Nueva Andalucia, Marbella. West facing with panoramic views over Magna Golf, San Pedro de Alcantara and onto sea. On clear days especially during winter you even see Gibraltar in the background. Composed of a brand-new open plan kitchen with breakfast table and living room with dining area, double height ceiling and access to ample partly covered, partly open terrace. The master bedroom suite offers full privacy and direct access to the 54m2 large terrace. Another 3 bedrooms are also situated on this level, sharing a large family bathroom. Upstairs is the 148m2 large sundeck surrounding the brand-new private plunge pool. Also, from here are even more commanding views, including to Marbella's famous mountain "La Concha". SPECS include alarm system, A/C hot & cold, under floor heating throughout, buil...