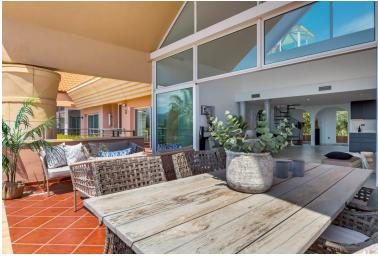

## PENTHOUSE IN NUEVA ANDALUCÍA

Elegant duplex penthouse in the popular Magna Marbella - complex in Nueva Andalucia, Marbella. West facing with panoramic views over Magna Golf, San Pedro de Alcantara and onto sea. On clear days especially during winter you even see Gibraltar in the background. Composed of a brand-new open plan kitchen with breakfast table and living room with dining area, double height ceiling and access to ample partly covered, partly open terrace. The master bedroom suite offers full privacy and direct access to the 54m2 large terrace. Another 3 bedrooms are also situated on this level, sharing a large family bathroom. Upstairs is the 148m2 large sundeck surrounding the brand-new private plunge pool. Also, from here are even more commanding views, including to Marbella's famous mountain "La Concha". SPECS include alarm system, A/C hot & cold, under floor heating throughout, buil...