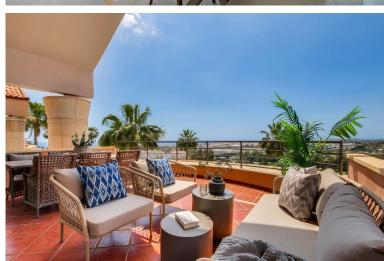

## PENTHOUSE IN NUEVA ANDALUCÍA

Elegant duplex penthouse in the popular Magna Marbella - complex in Nueva Andalucia, Marbella. West facing with panoramic views over Magna Golf, San Pedro de Alcantara and onto sea. On clear days especially during winter you even see Gibraltar in the background. Composed of a brand-new open plan kitchen with breakfast table and living room with dining area, double height ceiling and access to ample partly covered, partly open terrace. The master bedroom suite offers full privacy and direct access to the 54m2 large terrace. Another 3 bedrooms are also situated on this level, sharing a large family bathroom. Upstairs is the 148m2 large sundeck surrounding the brand-new private plunge pool. Also, from here are even more commanding views, including to Marbella's famous mountain "La Concha". SPECS include alarm system, A/C hot & cold, under floor heating throughout, buil...