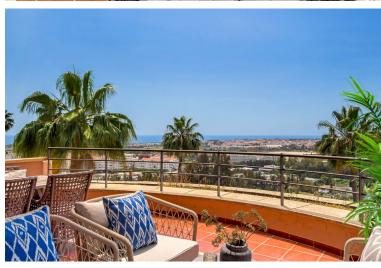

## PENTHOUSE IN NUEVA ANDALUCÍA

Elegant duplex penthouse in the popular Magna Marbella - complex in Nueva Andalucia, Marbella. West facing with panoramic views over Magna Golf, San Pedro de Alcantara and onto sea. On clear days especially during winter you even see Gibraltar in the background. Composed of a brand-new open plan kitchen with breakfast table and living room with dining area, double height ceiling and access to ample partly covered, partly open terrace. The master bedroom suite offers full privacy and direct access to the 54m2 large terrace. Another 3 bedrooms are also situated on this level, sharing a large family bathroom. Upstairs is the 148m2 large sundeck surrounding the brand-new private plunge pool. Also, from here are even more commanding views, including to Marbella's famous mountain "La Concha". SPECS include alarm system, A/C hot & cold, under floor heating throughout, buil...