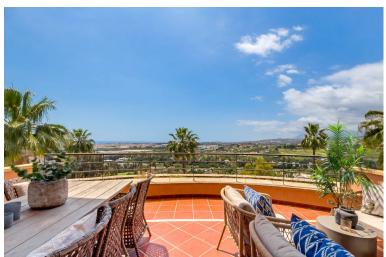

## PENTHOUSE IN NUEVA ANDALUCÍA

Elegant duplex penthouse in the popular Magna Marbella - complex in Nueva Andalucia, Marbella. West facing with panoramic views over Magna Golf, San Pedro de Alcantara and onto sea. On clear days especially during winter you even see Gibraltar in the background. Composed of a brand-new open plan kitchen with breakfast table and living room with dining area, double height ceiling and access to ample partly covered, partly open terrace. The master bedroom suite offers full privacy and direct access to the 54m2 large terrace. Another 3 bedrooms are also situated on this level, sharing a large family bathroom. Upstairs is the 148m2 large sundeck surrounding the brand-new private plunge pool. Also, from here are even more commanding views, including to Marbella's famous mountain "La Concha". SPECS include alarm system, A/C hot & cold, under floor heating throughout, buil...