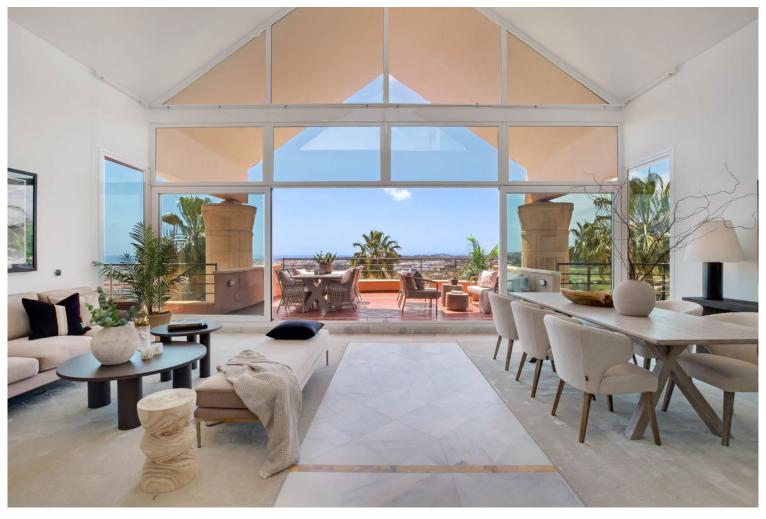

## PENTHOUSE IN NUEVA ANDALUCÍA

Elegant duplex penthouse in the popular Magna Marbella - complex in Nueva Andalucia, Marbella. West facing with panoramic views over Magna Golf, San Pedro de Alcantara and onto sea. On clear days especially during winter you even see Gibraltar in the background. Composed of a brand-new open plan kitchen with breakfast table and living room with dining area, double height ceiling and access to ample partly covered, partly open terrace. The master bedroom suite offers full privacy and direct access to the 54m2 large terrace. Another 3 bedrooms are also situated on this level, sharing a large family bathroom. Upstairs is the 148m2 large sundeck surrounding the brand-new private plunge pool. Also, from here are even more commanding views, including to Marbella's famous mountain "La Concha". SPECS include alarm system, A/C hot & cold, under floor heating throughout, buil...