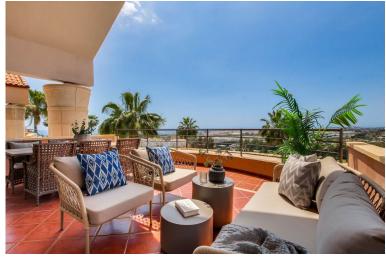

## PENTHOUSE IN NUEVA ANDALUCÍA

Elegant duplex penthouse in the popular Magna Marbella - complex in Nueva Andalucia, Marbella. West facing with panoramic views over Magna Golf, San Pedro de Alcantara and onto sea. On clear days especially during winter you even see Gibraltar in the background. Composed of a brand-new open plan kitchen with breakfast table and living room with dining area, double height ceiling and access to ample partly covered, partly open terrace. The master bedroom suite offers full privacy and direct access to the 54m2 large terrace. Another 3 bedrooms are also situated on this level, sharing a large family bathroom. Upstairs is the 148m2 large sundeck surrounding the brand-new private plunge pool. Also, from here are even more commanding views, including to Marbella's famous mountain "La Concha". SPECS include alarm system, A/C hot & cold, under floor heating throughout, buil...