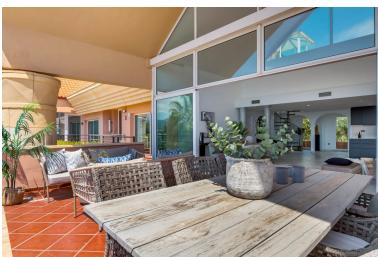

## PENTHOUSE IN NUEVA ANDALUCÍA

Elegant duplex penthouse in the popular Magna Marbella - complex in Nueva Andalucia, Marbella. West facing with panoramic views over Magna Golf, San Pedro de Alcantara and onto sea. On clear days especially during winter you even see Gibraltar in the background. Composed of a brand-new open plan kitchen with breakfast table and living room with dining area, double height ceiling and access to ample partly covered, partly open terrace. The master bedroom suite offers full privacy and direct access to the 54m2 large terrace. Another 3 bedrooms are also situated on this level, sharing a large family bathroom. Upstairs is the 148m2 large sundeck surrounding the brand-new private plunge pool. Also, from here are even more commanding views, including to Marbella's famous mountain "La Concha". SPECS include alarm system, A/C hot & cold, under floor heating throughout, buil...