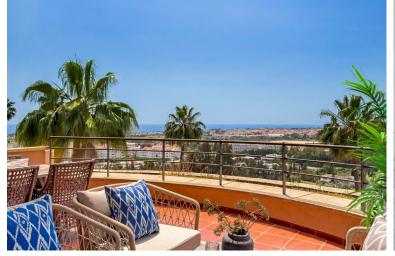

## PENTHOUSE IN NUEVA ANDALUCÍA

Elegant duplex penthouse in the popular Magna Marbella - complex in Nueva Andalucia, Marbella. West facing with panoramic views over Magna Golf, San Pedro de Alcantara and onto sea. On clear days especially during winter you even see Gibraltar in the background. Composed of a brand-new open plan kitchen with breakfast table and living room with dining area, double height ceiling and access to ample partly covered, partly open terrace. The master bedroom suite offers full privacy and direct access to the 54m2 large terrace. Another 3 bedrooms are also situated on this level, sharing a large family bathroom. Upstairs is the 148m2 large sundeck surrounding the brand-new private plunge pool. Also, from here are even more commanding views, including to Marbella's famous mountain "La Concha". SPECS include alarm system, A/C hot & cold, under floor heating throughout, buil...