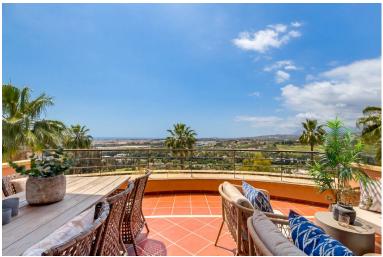

## PENTHOUSE IN NUEVA ANDALUCÍA

Elegant duplex penthouse in the popular Magna Marbella - complex in Nueva Andalucia, Marbella. West facing with panoramic views over Magna Golf, San Pedro de Alcantara and onto sea. On clear days especially during winter you even see Gibraltar in the background. Composed of a brand-new open plan kitchen with breakfast table and living room with dining area, double height ceiling and access to ample partly covered, partly open terrace. The master bedroom suite offers full privacy and direct access to the 54m2 large terrace. Another 3 bedrooms are also situated on this level, sharing a large family bathroom. Upstairs is the 148m2 large sundeck surrounding the brand-new private plunge pool. Also, from here are even more commanding views, including to Marbella's famous mountain "La Concha". SPECS include alarm system, A/C hot & cold, under floor heating throughout, buil...