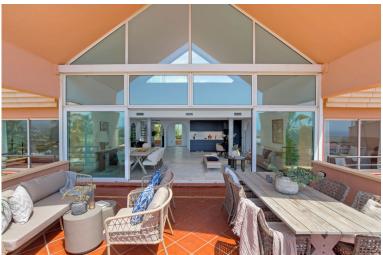

## PENTHOUSE IN NUEVA ANDALUCÍA

Elegant duplex penthouse in the popular Magna Marbella - complex in Nueva Andalucia, Marbella. West facing with panoramic views over Magna Golf, San Pedro de Alcantara and onto sea. On clear days especially during winter you even see Gibraltar in the background. Composed of a brand-new open plan kitchen with breakfast table and living room with dining area, double height ceiling and access to ample partly covered, partly open terrace. The master bedroom suite offers full privacy and direct access to the 54m2 large terrace. Another 3 bedrooms are also situated on this level, sharing a large family bathroom. Upstairs is the 148m2 large sundeck surrounding the brand-new private plunge pool. Also, from here are even more commanding views, including to Marbella's famous mountain "La Concha". SPECS include alarm system, A/C hot & cold, under floor heating throughout, buil...