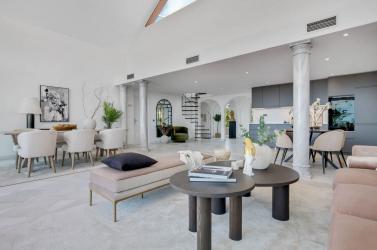

## PENTHOUSE IN NUEVA ANDALUCÍA

Elegant duplex penthouse in the popular Magna Marbella - complex in Nueva Andalucia, Marbella. West facing with panoramic views over Magna Golf, San Pedro de Alcantara and onto sea. On clear days especially during winter you even see Gibraltar in the background. Composed of a brand-new open plan kitchen with breakfast table and living room with dining area, double height ceiling and access to ample partly covered, partly open terrace. The master bedroom suite offers full privacy and direct access to the 54m2 large terrace. Another 3 bedrooms are also situated on this level, sharing a large family bathroom. Upstairs is the 148m2 large sundeck surrounding the brand-new private plunge pool. Also, from here are even more commanding views, including to Marbella's famous mountain "La Concha". SPECS include alarm system, A/C hot & cold, under floor heating throughout, buil...