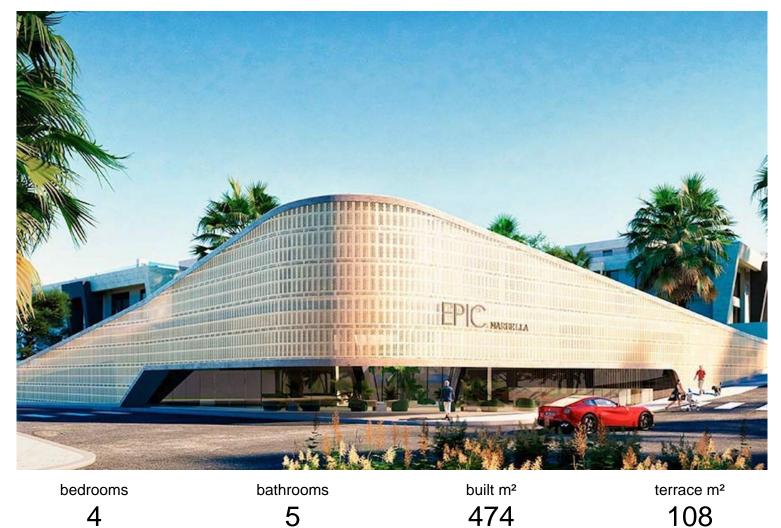

## THE GOLDEN MILE

APARTMENT IN THE GOLDEN MILE

We are pleased to introduce this luxurious ground floor duplex apartment with stunning sea and mountain views in the prestigious EPIC Marbella complex, Phase 2. EPIC Marbella is divided into three phases, featuring 56 residences designed by the renowned FENDI CASA, offering sophisticated architecture and interior design. The apartments boast fantastic views of the Mediterranean Sea and the iconic La Concha mountain. Located in the heart of Marbella's famed Golden Mile, EPIC Marbella provides a cosmopolitan haven for those seeking a uniquely exclusive lifestyle. The property spans two levels. On the ground floor, the entrance leads to the living area with an integrated kitchen. To the right, you'll find the master bedroom with an en suite bathroom, direct access to the terrace, and communal areas. The rear of the apartment includes double bedrooms with en suite bathrooms and...