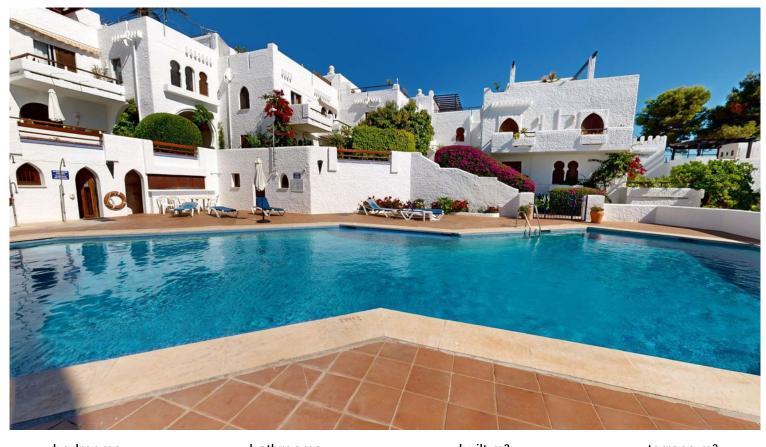

## NUEVA ANDALUCÍA

bedrooms bathrooms built  $m^2$  terrace  $m^2$  2 97 14

## APARTMENT IN NUEVA ANDALUCÍA

Elegant West facing 2 bed apartment in Aloha, walking distance to shops, restaurants and the new promenade that is coming soon. Decorated in stylish manner that complements the unique style of the development. It is in an excellent condition and ready to move in. With an an open plan kitchen that leads onto a comfortable dining and living area. The living area opens up onto an elevated south west facing terrace that is perfect for the afternoon sun. The 2 bedrooms and 2 bathrooms are both ensuite. Both bathrooms have been recently renovated in a modern yet elegant style, the main bedroom is at a slightly lower level than the living room and the guest bedroom slightly higher. Constructed in a traditional Andalucian white style with a strong Moorish influence, it is is located in the heart of one of the most exclusive residential areas of Aloha, Atalaya de Rio Verde. A short walki...