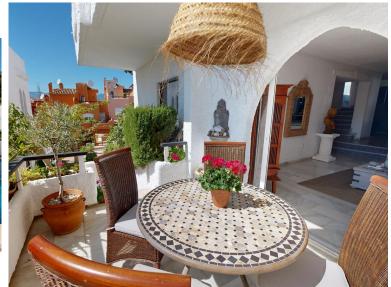

## APARTMENT IN NUEVA ANDALUCÍA

Elegant West facing 2 bed apartment in Aloha, walking distance to shops, restaurants and the new promenade that is coming soon. Decorated in stylish manner that complements the unique style of the development. It is in an excellent condition and ready to move in. With an an open plan kitchen that leads onto a comfortable dining and living area. The living area opens up onto an elevated south west facing terrace that is perfect for the afternoon sun. The 2 bedrooms and 2 bathrooms are both ensuite. Both bathrooms have been recently renovated in a modern yet elegant style, the main bedroom is at a slightly lower level than the living room and the guest bedroom slightly higher. Constructed in a traditional Andalucian white style with a strong Moorish influence, it is is located in the heart of one of the most exclusive residential areas of Aloha, Atalaya de Rio Verde. A short walki...