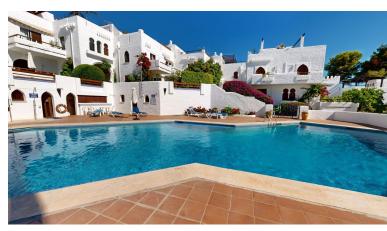

## APARTMENT IN NUEVA ANDALUCÍA

Elegant West facing 2 bed apartment in Aloha, walking distance to shops, restaurants and the new promenade that is coming soon. Decorated in stylish manner that complements the unique style of the development. It is in an excellent condition and ready to move in. With an an open plan kitchen that leads onto a comfortable dining and living area. The living area opens up onto an elevated south west facing terrace that is perfect for the afternoon sun. The 2 bedrooms and 2 bathrooms are both ensuite. Both bathrooms have been recently renovated in a modern yet elegant style, the main bedroom is at a slightly lower level than the living room and the guest bedroom slightly higher. Constructed in a traditional Andalucian white style with a strong Moorish influence, it is is located in the heart of one of the most exclusive residential areas of Aloha, Atalaya de Rio Verde. A short walki...