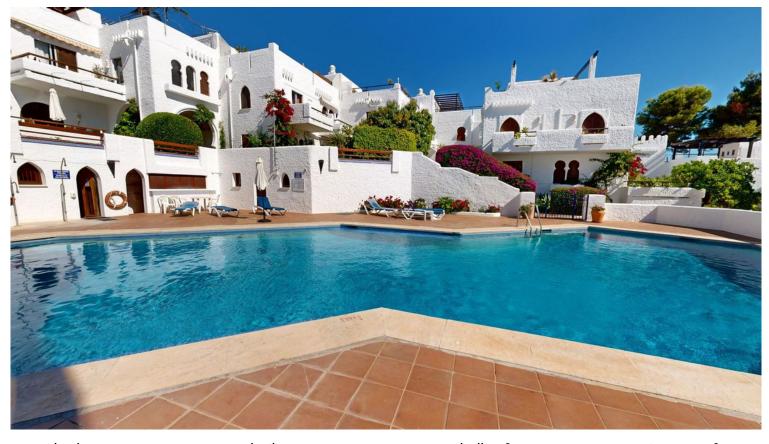

## APARTMENT IN NUEVA ANDALUCÍA

Elegant West facing 2 bed apartment in Aloha, walking distance to shops, restaurants and the new promenade that is coming soon. Decorated in stylish manner that complements the unique style of the development. It is in an excellent condition and ready to move in. With an an open plan kitchen that leads onto a comfortable dining and living area. The living area opens up onto an elevated south west facing terrace that is perfect for the afternoon sun. The 2 bedrooms and 2 bathrooms are both ensuite. Both bathrooms have been recently renovated in a modern yet elegant style, the main bedroom is at a slightly lower level than the living room and the guest bedroom slightly higher. Constructed in a traditional Andalucian white style with a strong Moorish influence, it is is located in the heart of one of the most exclusive residential areas of Aloha, Atalaya de Rio Verde. A short walki...