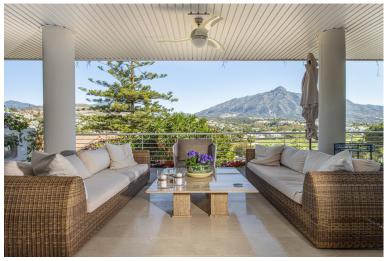

## APARTMENT IN NUEVA ANDALUCÍA

Panoramic views of La Concha and the Las Brisas golf course, with partial sea views from the terrace, it is ideally located in between 4 different golf courses within less than a 5 minute drive: Las Brisas Golf Club, Magna Marbella Golf Club, Los Naranjos Golf Club, and Aloha Golf Club. To get to Puerto Banus and amenities it is only an 8 minute drive, with shops, supermarkets & restaurants being even closer. Built to high standards, this large 2 bedroom apartment offers a great layout combined with high quality finishes. The well maintained community with 24 hour security has two pools, one of them with a cover heating system, and a paddle court. It is ideal for living or renting out long-term as its central location within the Golf Valley makes it a fantastic and viable year-round investment. Included in the price are 2 parking spaces and a storage room.