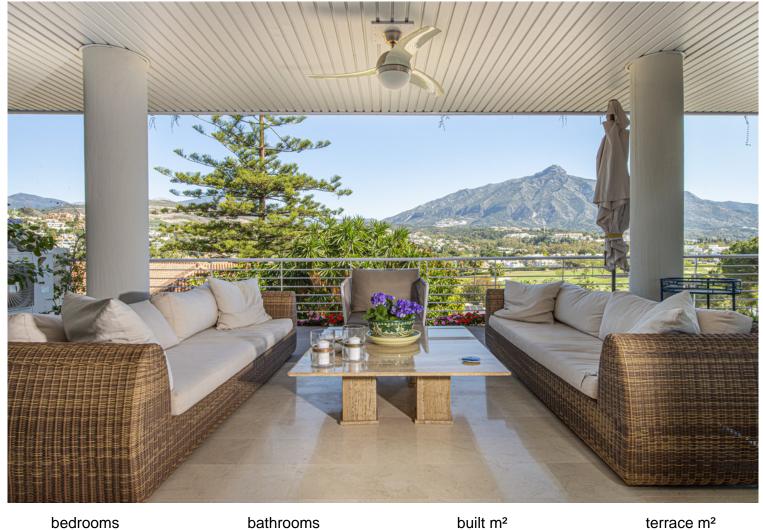

## NUEVA ANDALUCÍA

bathrooms built m<sup>2</sup> terrace m<sup>2</sup>

2 2 242 53

## APARTMENT IN NUEVA ANDALUCÍA

Panoramic views of La Concha and the Las Brisas golf course, with partial sea views from the terrace, it is ideally located in between 4 different golf courses within less than a 5 minute drive: Las Brisas Golf Club, Magna Marbella Golf Club, Los Naranjos Golf Club, and Aloha Golf Club. To get to Puerto Banus and amenities it is only an 8 minute drive, with shops, supermarkets & restaurants being even closer. Built to high standards, this large 2 bedroom apartment offers a great layout combined with high quality finishes. The well maintained community with 24 hour security has two pools, one of them with a cover heating system, and a paddle court. It is ideal for living or renting out long-term as its central location within the Golf Valley makes it a fantastic and viable year-round investment. Included in the price are 2 parking spaces and a storage room.